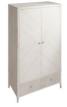

## **Features**

- Gold detailing.
- Also available in Ebony Chests with legs. finish.

**150cm (Super King) Bed Frame** W 195 x D 215 x H 140 cm

**150cm (King) Bed Frame** W 165 x D 215 x H 140 cm

2 Door 2 Drawer Wardrobe W 110 x D 60 x H 195 cm