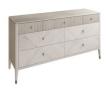

**7 Drawer Wide Chest** W 165 x D 48 x H 93 cm

**5 Drawer Tall Chest** W 80 x D 48 x H 117 cm

2 Drawer Bedside W 58 x D 48 x H 65 cm

**Dressing Table**W 100 x D 45 x H 75 cm

**Dressing Stool** W 75 x D 42 x H 45 cm