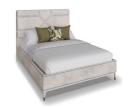

## **Features**

- Gold detailing.
- Also available in Ebony Chests with legs. finish.

**150cm (Super King) Bed Frame** W 195 x D 215 x H 140 cm

**150cm (King) Bed Frame** W 165 x D 215 x H 140 cm

2 Door 2 Drawer Wardrobe W 110 x D 60 x H 195 cm