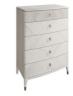

**7 Drawer Wide Chest** W 165 x D 48 x H 93 cm

**5 Drawer Tall Chest** W 80 x D 48 x H 117 cm

2 Drawer Bedside W 58 x D 48 x H 65 cm

**Dressing Table**W 100 x D 45 x H 75 cm

**Dressing Stool** W 75 x D 42 x H 45 cm