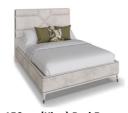

## **Features**

- Gold detailing.
- Also available in Ebony Chests with legs. finish.

**150cm (Super King) Bed Frame** W 195 x D 215 x H 140 cm

**150cm (King) Bed Frame** W 165 x D 215 x H 140 cm

2 Door 2 Drawer Wardrobe W 110 x D 60 x H 195 cm