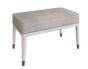

**7 Drawer Wide Chest** W 165 x D 48 x H 93 cm

**5 Drawer Tall Chest** W 80 x D 48 x H 117 cm

2 Drawer Bedside W 58 x D 48 x H 65 cm

**Dressing Table**W 100 x D 45 x H 75 cm

**Dressing Stool** W 75 x D 42 x H 45 cm