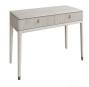

**7 Drawer Wide Chest** W 165 x D 48 x H 93 cm

**5 Drawer Tall Chest** W 80 x D 48 x H 117 cm

2 Drawer Bedside W 58 x D 48 x H 65 cm

**Dressing Table**W 100 x D 45 x H 75 cm

**Dressing Stool** W 75 x D 42 x H 45 cm