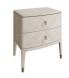

**7 Drawer Wide Chest** W 165 x D 48 x H 93 cm

**5 Drawer Tall Chest** W 80 x D 48 x H 117 cm

2 Drawer Bedside W 58 x D 48 x H 65 cm

**Dressing Table**W 100 x D 45 x H 75 cm

**Dressing Stool** W 75 x D 42 x H 45 cm