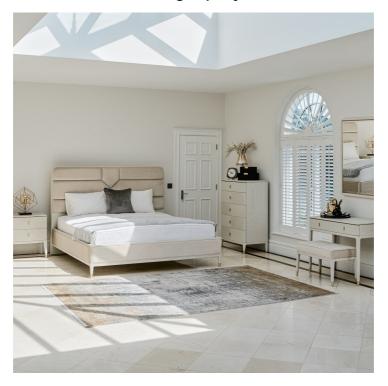

## DYNASTY COLLECTION

Make a visual impact in any bedroom design by investing in the Dynasty bedroom range from Fishpools. This elegant range is characterised by sleek gold detailing and white wooden finishes for a true statement look. Its fluted veneers add texture to each piece, creating an aesthetic that will never go out of style.

## **Features**

- Gold detailing.
- Also available in Ebony Chests with legs. finish.

**150cm (Super King) Bed Frame** W 195 x D 215 x H 140 cm

**150cm (King) Bed Frame** W 165 x D 215 x H 140 cm

2 Door 2 Drawer Wardrobe W 110 x D 60 x H 195 cm

**7 Drawer Wide Chest** W 165 x D 48 x H 93 cm

**5 Drawer Tall Chest** W 80 x D 48 x H 117 cm

2 Drawer Bedside W 58 x D 48 x H 65 cm

**Dressing Table**W 100 x D 45 x H 75 cm

**Dressing Stool** W 75 x D 42 x H 45 cm

**Mirror** W 107 x D 80 x H 22 cm

| All sizes are approx<br>he colour as accura | imate. Colour is for | guidance only be | ecause while we r | nake every effort to | display |
|---------------------------------------------|----------------------|------------------|-------------------|----------------------|---------|