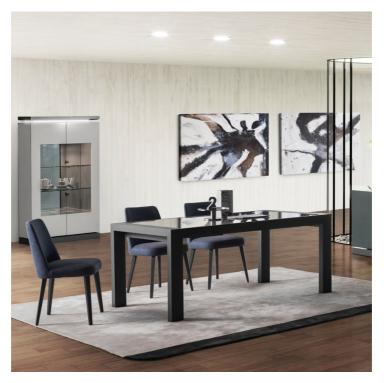

# **GUARDA COLLECTION**

Add a touch of flair to your home with the Guarda Vitrine, a sleek sliding door conceals storage and the collection is available in a large selection of on trend finishes. A welcome addition to any home.

#### Features

Choice Of Wood Finish
• Choice Of High Gloss Finish
• Modern Design