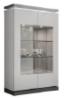

# **GUARDA COLLECTION**

Add a touch of flair to your home with the Guarda Vitrine, a sleek sliding door conceals storage and the collection is available in a large selection of on trend finishes. A welcome addition to any home.

## FISHPOOLS.CO.UK

Vitrine Glass Sliding Door W 100 x D 55 x H 210 cm

Sideboard W 240 x D 55 x H 78 cm

240cm 2 Drawer TV Unit W 240 x D 55 x H 65 cm

200cm 2 Drawer TV Unit W 200 x D 55 x H 65 cm

160cm 1 Drawer TV Unit W 160 x D 55 x H 65 cm