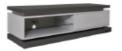

# **GUARDA COLLECTION**

Add a touch of flair to your home with the Guarda Vitrine, a sleek sliding door conceals storage and the collection is available in a large selection of on trend finishes. A welcome addition to any home.

#### Features

Choice Of Wood Finish
• Choice Of High Gloss Finish
• Modern Design

## FISHPOOLS.CO.UK

Vitrine Glass Sliding Door W 100 x D 55 x H 210 cm

Sideboard W 240 x D 55 x H 78 cm

240cm 2 Drawer TV Unit W 240 x D 55 x H 65 cm

200cm 2 Drawer TV Unit W 200 x D 55 x H 65 cm

160cm 1 Drawer TV Unit W 160 x D 55 x H 65 cm