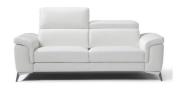

## PORTOFINO COLLECTION

The Portofino range is sleek and contemporary, underpinned by its large armrests and supportive backrests. The clean lines and elegant metal legs make this the focal point of your room, and the Portofino has plenty of space for all.

## **Features**

- Wooden frame padded with differentiated density polyurethane foam and spring system with intertwined elastic straps.
- Seat and back cushions are Feet options shiny metal made from differentiated density polyurethane foam.
- Adjustable backrests in different positions.
- or anthracite varnished feet.
- Static or power recliner options available