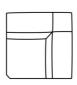

**Corner Group**W 326 x D 286 x H 103 cm

**3 Seat Maxi Sofa 1 Arm**W 211 x D 110 x H 103 cm
Available LHF/RHF with or
without power recliner options

**3 Seat Sofa 1 Arm**W 191 x D 110 x H 103 cm
Available LHF/RHF with or
without power recliner options