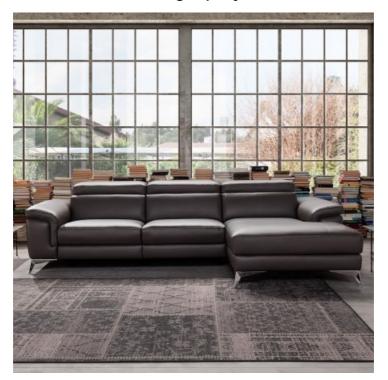

## PORTOFINO COLLECTION

The Portofino range is sleek and contemporary, underpinned by its large armrests and supportive backrests. The clean lines and elegant metal legs make this the focal point of your room, and the Portofino has plenty of space for all.

**Corner Group**W 326 x D 286 x H 103 cm

**3 Seat Maxi Sofa 1 Arm**W 211 x D 110 x H 103 cm
Available LHF/RHF with or
without power recliner options

**3 Seat Sofa 1 Arm**W 191 x D 110 x H 103 cm
Available LHF/RHF with or
without power recliner options