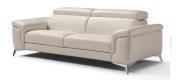

## PORTOFINO COLLECTION

The Portofino range is sleek and contemporary, underpinned by its large armrests and supportive backrests. The clean lines and elegant metal legs make this the focal point of your room, and the Portofino has plenty of space for all.

## **Features**

- Wooden frame padded with differentiated density polyurethane foam and spring system with intertwined elastic straps.
- Seat and back cushions are Feet options shiny metal made from differentiated density polyurethane foam.
- Adjustable backrests in different positions.
- or anthracite varnished feet.
- Static or power recliner options available