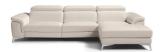

## PORTOFINO COLLECTION

The Portofino range is sleek and contemporary, underpinned by its large armrests and supportive backrests. The clean lines and elegant metal legs make this the focal point of your room, and the Portofino has plenty of space for all.

**Corner Group**W 326 x D 286 x H 103 cm

**3 Seat Maxi Sofa 1 Arm**W 211 x D 110 x H 103 cm
Available LHF/RHF with or
without power recliner options

**3 Seat Sofa 1 Arm**W 191 x D 110 x H 103 cm
Available LHF/RHF with or
without power recliner options