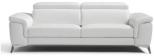

## PORTOFINO COLLECTION

The Portofino range is sleek and contemporary, underpinned by its large armrests and supportive backrests. The clean lines and elegant metal legs make this the focal point of your room, and the Portofino has plenty of space for all.

3 Seat Sofa W 222 x D 110 x H 103 cm Available with or without power 
Available with or without power recliner

2 Seat Sofa W 202 x D 110 x H 103 cm recliner

Chair W 114 x D 110 x H 103 cm Available with or without power recliner