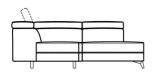

Chaise Longue W 111 x D 175 x H 103 cm Available LHF/RHF

**RHF Chaise End Sofa** W 322 x D 175 x H 103 cm

**LHF Chaise End Sofa** W 322 x D 175 x H 103 cm

3 Seat Maxi Sofa W 242 x D 110 x H 103 cm Available with or without power recliner