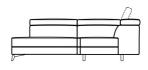

Chaise Longue W 111 x D 175 x H 103 cm Available LHF/RHF

**RHF Chaise End Sofa** W 322 x D 175 x H 103 cm

**LHF Chaise End Sofa** W 322 x D 175 x H 103 cm

3 Seat Maxi Sofa W 242 x D 110 x H 103 cm Available with or without power recliner