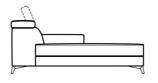

W 101 x D 110 x H 103 cm Available LHF/RHF with or without power recliner

Chair 1 Arm

**Square Corner** W 115 x D 115 x H 103 cm

Meridien
W 115 x D 238 x H 103 cm
Available LHF/RHF

Small Meridien
W 115 x D 220 x H 103 cm
Available LHF/RHF

Chaise Longue W 111 x D 175 x H 103 cm Available LHF/RHF

**RHF Chaise End Sofa** W 322 x D 175 x H 103 cm

**LHF Chaise End Sofa** W 322 x D 175 x H 103 cm

3 Seat Maxi Sofa W 242 x D 110 x H 103 cm Available with or without power recliner