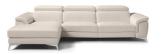

## PORTOFINO COLLECTION

The Portofino range is sleek and contemporary, underpinned by its large armrests and supportive backrests. The clean lines and elegant metal legs make this the focal point of your room, and the Portofino has plenty of space for all.

Chaise Longue W 111 x D 175 x H 103 cm Available LHF/RHF

**RHF Chaise End Sofa** W 322 x D 175 x H 103 cm

**LHF Chaise End Sofa** W 322 x D 175 x H 103 cm

3 Seat Maxi Sofa W 242 x D 110 x H 103 cm Available with or without power recliner