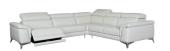

**Corner Group**W 326 x D 286 x H 103 cm

**3 Seat Maxi Sofa 1 Arm**W 211 x D 110 x H 103 cm
Available LHF/RHF with or
without power recliner options

**3 Seat Sofa 1 Arm**W 191 x D 110 x H 103 cm
Available LHF/RHF with or
without power recliner options