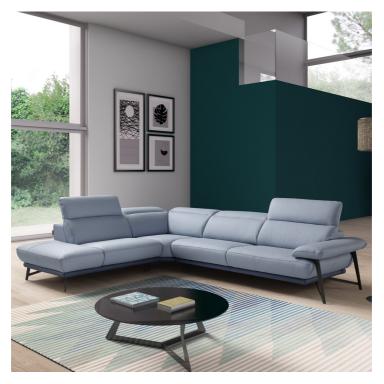

## **ANCONA COLLECTION**

Bring comfort and sleek style to your living room with the Ancona corner sofa range from Fishpools. Corner sofas offer a variety of advantages: they fit easily into even smaller living rooms without taking up too much space, they provide ample seating for guests and family,.

## **Features**

- Frame: Hardwood combined with plywood and particle board
- Interiors: Polyurethane foam with dacron cover Adjustable backrests
- Available in a selection of fabrics, microfibres and Italian leathers