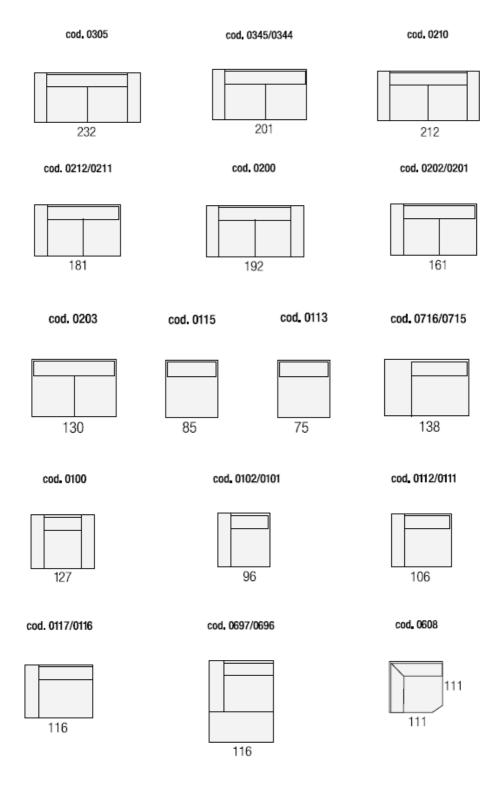

| FISHPOOLS                                                                                                                              |  |
|----------------------------------------------------------------------------------------------------------------------------------------|--|
| All sizes are approximate. Colour is for guidance only because v<br>he colour as accurately as possible, all versions may vary in colo |  |
|                                                                                                                                        |  |
|                                                                                                                                        |  |
|                                                                                                                                        |  |
|                                                                                                                                        |  |
|                                                                                                                                        |  |
|                                                                                                                                        |  |
|                                                                                                                                        |  |
|                                                                                                                                        |  |
|                                                                                                                                        |  |
|                                                                                                                                        |  |