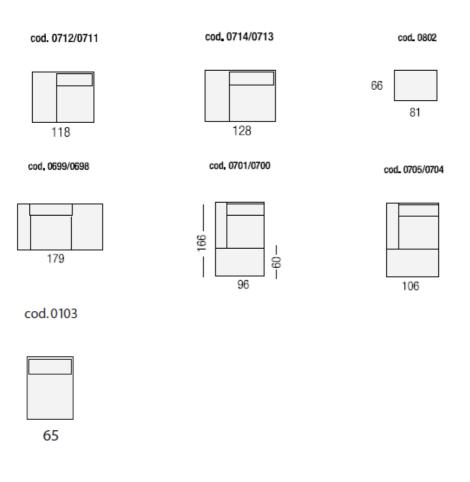

| FISHPOOLS                                                                                                                              |  |
|----------------------------------------------------------------------------------------------------------------------------------------|--|
| All sizes are approximate. Colour is for guidance only because v<br>he colour as accurately as possible, all versions may vary in colo |  |
|                                                                                                                                        |  |
|                                                                                                                                        |  |
|                                                                                                                                        |  |
|                                                                                                                                        |  |
|                                                                                                                                        |  |
|                                                                                                                                        |  |
|                                                                                                                                        |  |
|                                                                                                                                        |  |
|                                                                                                                                        |  |
|                                                                                                                                        |  |