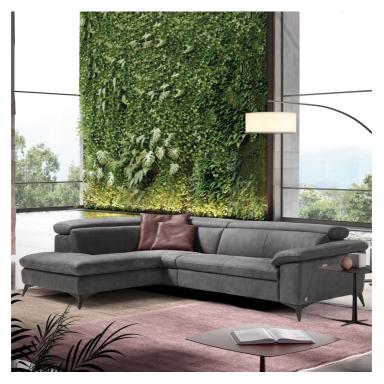

## POTENZA COLLECTION

The Potenza sofa range from Fishpools pairs clean, minimalist design with unparalleled comfort. Each piece in the range is available in a selection of fine fabric and microfibre finishes, as well as Italian leathers for a stylish and timeless look.

## **Features**

- Frame: Hardwood combined with plywood and particle board
- Polyurethane foam interiors covered in Dacron layer
- Choice of foot option

 Available in a selection of leathers, fabrics and microfibres