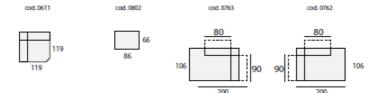

| FISHPOOLS                                                                                                                              |  |
|----------------------------------------------------------------------------------------------------------------------------------------|--|
| All sizes are approximate. Colour is for guidance only because v<br>he colour as accurately as possible, all versions may vary in colo |  |
|                                                                                                                                        |  |
|                                                                                                                                        |  |
|                                                                                                                                        |  |
|                                                                                                                                        |  |
|                                                                                                                                        |  |
|                                                                                                                                        |  |
|                                                                                                                                        |  |
|                                                                                                                                        |  |
|                                                                                                                                        |  |
|                                                                                                                                        |  |