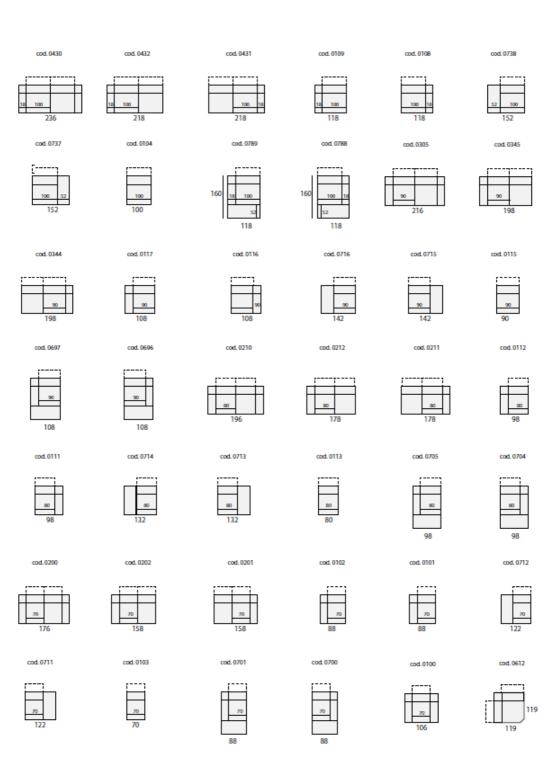

| FISHPOOLS                                                                                                                              |  |
|----------------------------------------------------------------------------------------------------------------------------------------|--|
| All sizes are approximate. Colour is for guidance only because v<br>he colour as accurately as possible, all versions may vary in colo |  |
|                                                                                                                                        |  |
|                                                                                                                                        |  |
|                                                                                                                                        |  |
|                                                                                                                                        |  |
|                                                                                                                                        |  |
|                                                                                                                                        |  |
|                                                                                                                                        |  |
|                                                                                                                                        |  |
|                                                                                                                                        |  |
|                                                                                                                                        |  |