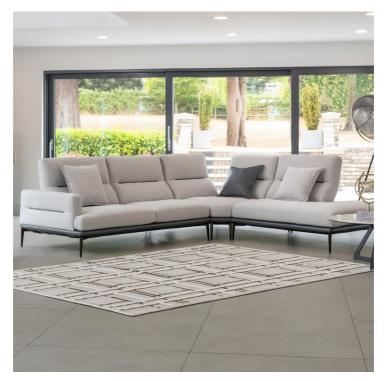

## LATERZA COLLECTION

The sophisticated Laterza sofa collection offers the perfect sofas, armchairs, and footstools for modern living spaces. Each piece in the range features a luxuriously modern design and a wide range of upholstery fabrics and leathers to choose from, helping to you tailor your living room to the style of your home.

## **Features**

- Frame: Plywood with integrated metal reinforcements
- Interiors: Polyurethane foam with dacron layer cover
- Available in a selection of fabric, microfibres and leathers
- Choice of foot colour
- Base and back cushion inserts available in a range of contrasting materials
- Adjustable backrests