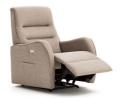

## CAPRI COLLECTION

The Capri just oozes comfort, with its high back and scalloped arms. Ideal for the living room, or wherever you want to relax. Available as a standard chair, or with manual or power recliner options, plus a 2 seat sofa option available with power recliners. Available in a selection of fabrics and leathers to match your decor.

3 Seat Power Recliner Sofa W 186 x D 85 x H 98 cm

**3 Seat Sofa** W 186 x D 85 x H 98 cm

2 Seat Power Recliner Sofa W 148 x D 85 x H 98 cm

**2 Seat Sofa** W 148 x D 85 x H 98 cm

Power Recliner Chair W 73 x D 87 x H 98 cm