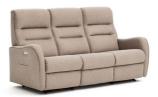

## CAPRI COLLECTION

The Capri just oozes comfort, with its high back and scalloped arms. Ideal for the living room, or wherever you want to relax. Available as a standard chair, or with manual or power recliner options, plus a 2 seat sofa option available with power recliners. Available in a selection of fabrics and leathers to match your decor.

3 Seat Power Recliner Sofa W 186 x D 85 x H 98 cm

**3 Seat Sofa** W 186 x D 85 x H 98 cm

2 Seat Power Recliner Sofa W 148 x D 85 x H 98 cm

**2 Seat Sofa** W 148 x D 85 x H 98 cm

Power Recliner Chair W 73 x D 87 x H 98 cm