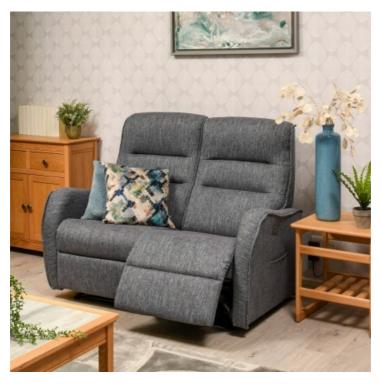

## CAPRI COLLECTION

The Capri just oozes comfort, with its high back and scalloped arms. Ideal for the living room, or wherever you want to relax. Available as a standard chair, or with manual or power recliner options, plus a 2 seat sofa option available with power recliners. Available in a selection of fabrics and leathers to match your decor.

3 Seat Power Recliner Sofa W 186 x D 85 x H 98 cm

**3 Seat Sofa** W 186 x D 85 x H 98 cm

2 Seat Power Recliner Sofa W 148 x D 85 x H 98 cm

**2 Seat Sofa** W 148 x D 85 x H 98 cm

Power Recliner Chair W 73 x D 87 x H 98 cm