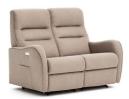

## CAPRI COLLECTION

The Capri just oozes comfort, with its high back and scalloped arms. Ideal for the living room, or wherever you want to relax. Available as a standard chair, or with manual or power recliner options, plus a 2 seat sofa option available with power recliners. Available in a selection of fabrics and leathers to match your decor.

3 Seat Power Recliner Sofa W 186 x D 85 x H 98 cm

**3 Seat Sofa** W 186 x D 85 x H 98 cm

2 Seat Power Recliner Sofa W 148 x D 85 x H 98 cm

**2 Seat Sofa** W 148 x D 85 x H 98 cm

Power Recliner Chair W 73 x D 87 x H 98 cm