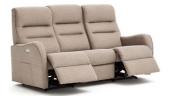

## CAPRI COLLECTION

The Capri just oozes comfort, with its high back and scalloped arms. Ideal for the living room, or wherever you want to relax. Available as a standard chair, or with manual or power recliner options, plus a 2 seat sofa option available with power recliners. Available in a selection of fabrics and leathers to match your decor.

3 Seat Power Recliner Sofa W 186 x D 85 x H 98 cm

**3 Seat Sofa** W 186 x D 85 x H 98 cm

2 Seat Power Recliner Sofa W 148 x D 85 x H 98 cm

**2 Seat Sofa** W 148 x D 85 x H 98 cm

Power Recliner Chair W 73 x D 87 x H 98 cm