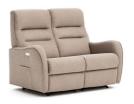

## CAPRI COLLECTION

The Capri just oozes comfort, with its high back and scalloped arms. Ideal for the living room, or wherever you want to relax. Available as a standard chair, or with manual or power recliner options, plus a 2 seat sofa option available with power recliners. Available in a selection of fabrics and leathers to match your decor.

3 Seat Power Recliner Sofa W 186 x D 85 x H 98 cm

**3 Seat Sofa** W 186 x D 85 x H 98 cm

2 Seat Power Recliner Sofa W 148 x D 85 x H 98 cm

**2 Seat Sofa** W 148 x D 85 x H 98 cm

Power Recliner Chair W 73 x D 87 x H 98 cm

Lift & Rise Chair W 73 x D 87 x H 98 cm

Manual Recliner Chair W 73 x D 87 x H 98 cm

| All sizes are approx<br>he colour as accura | imate. Colour is for | guidance only be | ecause while we r | nake every effort to | display |
|---------------------------------------------|----------------------|------------------|-------------------|----------------------|---------|