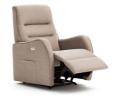

## CAPRI COLLECTION

The Capri just oozes comfort, with its high back and scalloped arms. Ideal for the living room, or wherever you want to relax. Available as a standard chair, or with manual or power recliner options, plus a 2 seat sofa option available with power recliners. Available in a selection of fabrics and leathers to match your decor.

Lift & Rise Chair W 73 x D 87 x H 98 cm

Manual Recliner Chair W 73 x D 87 x H 98 cm

| All sizes are approx<br>he colour as accura | imate. Colour is for | guidance only be | ecause while we r | nake every effort to | display |
|---------------------------------------------|----------------------|------------------|-------------------|----------------------|---------|