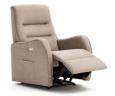

## CAPRI COLLECTION

The Capri just oozes comfort, with its high back and scalloped arms. Ideal for the living room, or wherever you want to relax. Available as a standard chair, or with manual or power recliner options, plus a 2 seat sofa option available with power recliners. Available in a selection of fabrics and leathers to match your decor.

Lift & Rise Chair W 73 x D 87 x H 98 cm

Manual Recliner Chair W 73 x D 87 x H 98 cm

| All sizes are approx<br>he colour as accura | imate. Colour is for | guidance only be | ecause while we r | nake every effort to | display |
|---------------------------------------------|----------------------|------------------|-------------------|----------------------|---------|