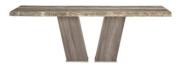

**4 Door Buffet** W 198 x D 50 x H 78 cm

Console Table
W 140 x D 46 x H 74 cm

**Dining Chair** W 49 x D 63 x H 98 cm

| All sizes are approx<br>he colour as accura | imate. Colour is for | guidance only be | ecause while we r | nake every effort to | display |
|---------------------------------------------|----------------------|------------------|-------------------|----------------------|---------|