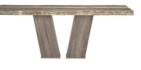

**4 Door Buffet** W 198 x D 50 x H 78 cm

Console Table
W 140 x D 46 x H 74 cm

**Dining Chair** W 49 x D 63 x H 98 cm

| All sizes are approx<br>he colour as accura | imate. Colour is for | guidance only be | ecause while we r | nake every effort to | display |
|---------------------------------------------|----------------------|------------------|-------------------|----------------------|---------|