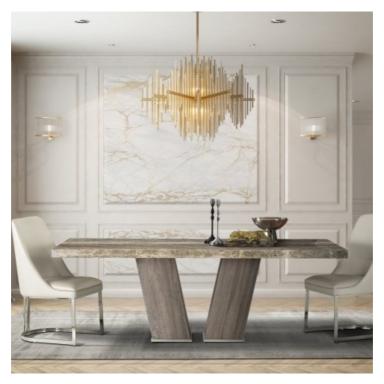

## **ROME COLLECTION**

Raise the bar with the spectacular Rome collection. Featuring stunning, modern finishes and graceful, yet substantial style and presence, this truly eye-catching range will make a statement in any modern dining space. Available in a wide range of luxurious finishes, create the perfect look for your home.

## **Features**

- Elegant modern finish and design
   Available in a range of spectacular finishes

**220cm Dining Table**W 220 x D 106 x H 74 cm

**200cm Dining Table** W 200 x D 106 x H 74 cm

**180cm Dining Table**W 180 x D 106 x H 74 cm