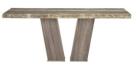

**4 Door Buffet** W 198 x D 50 x H 78 cm

Console Table
W 140 x D 46 x H 74 cm

**Dining Chair** W 49 x D 63 x H 98 cm

| All sizes are approx<br>he colour as accura | imate. Colour is for | guidance only be | ecause while we r | nake every effort to | display |
|---------------------------------------------|----------------------|------------------|-------------------|----------------------|---------|