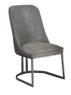

**4 Door Buffet** W 198 x D 50 x H 78 cm

Console Table
W 140 x D 46 x H 74 cm

**Dining Chair** W 49 x D 63 x H 98 cm

| All sizes are approx<br>he colour as accura | imate. Colour is for | guidance only be | ecause while we r | nake every effort to | display |
|---------------------------------------------|----------------------|------------------|-------------------|----------------------|---------|