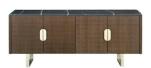

**4 Door Buffet** W 198 x D 50 x H 78 cm

Console Table
W 140 x D 46 x H 74 cm

**Dining Chair** W 49 x D 63 x H 98 cm

| All sizes are approx<br>he colour as accura | imate. Colour is for | guidance only be | ecause while we r | nake every effort to | display |
|---------------------------------------------|----------------------|------------------|-------------------|----------------------|---------|