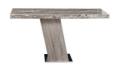

**4 Door Buffet** W 198 x D 50 x H 78 cm

Console Table
W 140 x D 46 x H 74 cm

**Dining Chair** W 49 x D 63 x H 98 cm

| All sizes are approx<br>he colour as accura | imate. Colour is for | guidance only be | ecause while we r | nake every effort to | display |
|---------------------------------------------|----------------------|------------------|-------------------|----------------------|---------|