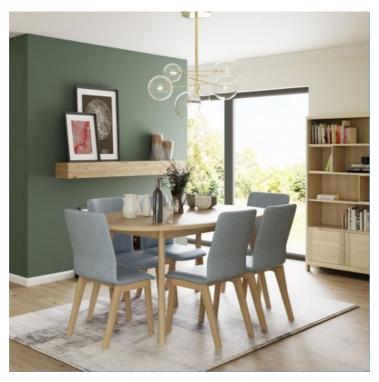

## **NEW SEASONS COLLECTION**

With a clean and simple design, the stylish New Seasons collection will add warmth to any contemporary dining or living setting. Crafted from a solid wood and veneer combination, this range features soft curve fronts, integrated handles, flush door panels and is available in a gorgeous Haze finish.

## Features

- Crafted from a solid wood and veneer combination
- Soft curve fronts
- Flexible elliptical edge finish
- Clean and simple design
- Integrated handles
- Flush door panels

Extending Dining Table W 180/230 x D 100 x H 76 cm