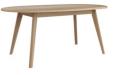

## Features

- Crafted from a solid wood and veneer combination
- Soft curve fronts
- Flexible elliptical edge finish
- Clean and simple design
- Integrated handles
- Flush door panels

Extending Dining Table W 180/230 x D 100 x H 76 cm

**193cm Tall Bookcase** W 90 x D 33 x H 193 cm

Extending Dining Table W 130/170 x D 90 x H 76 cm

**165cm Bookcase** W 90 x D 33 x H 165 cm

**TV Unit** W 160 x D 45 x H 50 cm

**Dining Table** W 180 x D 100 x H 76 cm