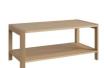

**160cm Sideboard** W 160 x D 50 x H 70 cm

**Console Table** W 90 x D 40 x H 75 cm

110cm Sideboard

W 110 x D 43 x H 70 cm

**Coffee Table** W 105 x D 55 x H 45 cm

**Nest Of Tables** W 44 x D 45 x H 55 cm

**Lamp Table** W 45 x D 45 x H 55 cm