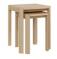

**160cm Sideboard** W 160 x D 50 x H 70 cm

**Console Table** W 90 x D 40 x H 75 cm

110cm Sideboard

W 110 x D 43 x H 70 cm

**Coffee Table** W 105 x D 55 x H 45 cm

**Nest Of Tables** W 44 x D 45 x H 55 cm

**Lamp Table** W 45 x D 45 x H 55 cm