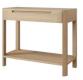

**160cm Sideboard** W 160 x D 50 x H 70 cm

**Console Table** W 90 x D 40 x H 75 cm

110cm Sideboard

W 110 x D 43 x H 70 cm

**Coffee Table** W 105 x D 55 x H 45 cm

**Nest Of Tables** W 44 x D 45 x H 55 cm

**Lamp Table** W 45 x D 45 x H 55 cm