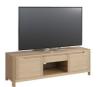

**193cm Tall Bookcase** W 90 x D 33 x H 193 cm

Extending Dining Table W 130/170 x D 90 x H 76 cm

**165cm Bookcase** W 90 x D 33 x H 165 cm

**TV Unit** W 160 x D 45 x H 50 cm

**Dining Table** W 180 x D 100 x H 76 cm