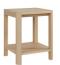

**160cm Sideboard** W 160 x D 50 x H 70 cm

**Console Table** W 90 x D 40 x H 75 cm

110cm Sideboard

W 110 x D 43 x H 70 cm

**Coffee Table** W 105 x D 55 x H 45 cm

**Nest Of Tables** W 44 x D 45 x H 55 cm

**Lamp Table** W 45 x D 45 x H 55 cm