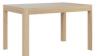

## Features

- Crafted from a solid wood and veneer combination
- Soft curve fronts
- Flexible elliptical edge finish
- Clean and simple design
- Integrated handles
- Flush door panels

Extending Dining Table W 180/230 x D 100 x H 76 cm

**193cm Tall Bookcase** W 90 x D 33 x H 193 cm

Extending Dining Table W 130/170 x D 90 x H 76 cm

**165cm Bookcase** W 90 x D 33 x H 165 cm

**TV Unit** W 160 x D 45 x H 50 cm

**Dining Table** W 180 x D 100 x H 76 cm