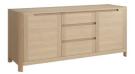

**160cm Sideboard** W 160 x D 50 x H 70 cm

**Console Table** W 90 x D 40 x H 75 cm

110cm Sideboard

W 110 x D 43 x H 70 cm

**Coffee Table** W 105 x D 55 x H 45 cm

**Nest Of Tables** W 44 x D 45 x H 55 cm

**Lamp Table** W 45 x D 45 x H 55 cm