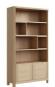

**193cm Tall Bookcase** W 90 x D 33 x H 193 cm

Extending Dining Table W 130/170 x D 90 x H 76 cm

**165cm Bookcase** W 90 x D 33 x H 165 cm

**TV Unit** W 160 x D 45 x H 50 cm

**Dining Table** W 180 x D 100 x H 76 cm