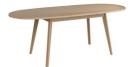

## Features

- Crafted from a solid wood and veneer combination
- Soft curve fronts
- Flexible elliptical edge finish
- Clean and simple design
- Integrated handles
- Flush door panels

Extending Dining Table W 180/230 x D 100 x H 76 cm

**193cm Tall Bookcase** W 90 x D 33 x H 193 cm

Extending Dining Table W 130/170 x D 90 x H 76 cm

**165cm Bookcase** W 90 x D 33 x H 165 cm

**TV Unit** W 160 x D 45 x H 50 cm

**Dining Table** W 180 x D 100 x H 76 cm