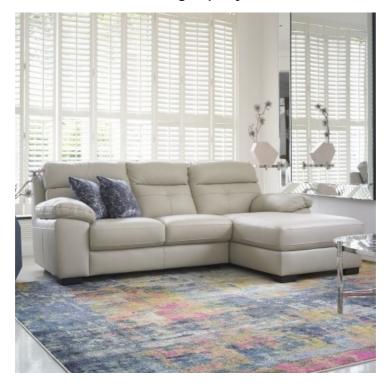

## TRAPANI COLLECTION

Sink into the Trapani leather sofa collection...And relax! Designed to offer the ultimate in comfort, with generous plump cushions and a supportive high back, all neatly packaged in a great contemporary shape. Compact dimensions make it ideal for the smaller home without compromising on comfort. Outstanding value for money and available in a choice of leather colours.

**3 Seat Sofa RHF Chaise** W 243 x D 210 x H 93 cm

**3 Seat Recliner Sofa** W 210 x D 93 x H 96 cm

**3 Seat Sofa** W 210 x D 93 x H 93 cm

**2.5 Seat Sofa 1 Arm RHF** W 165 x D 93 x H 93 cm

**2.5 Seat Sofa 1 Arm LHF** W 165 x D 93 x H 93 cm