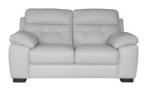

## TRAPANI COLLECTION

Sink into the Trapani leather sofa collection...And relax! Designed to offer the ultimate in comfort, with generous plump cushions and a supportive high back, all neatly packaged in a great contemporary shape. Compact dimensions make it ideal for the smaller home without compromising on comfort. Outstanding value for money and available in a choice of leather colours.

**2 Seat Sofa** W 165 x D 93 x H 93 cm

Chaise End 1 Arm RHF/LHF W 91 x D 155 x H 93 cm

Recliner Chair W 104 x D 93 x H 96 cm

**Chair** W 104 x D 93 x H 93 cm

Storage Stool
W 70 x D 58 x H 43 cm

| All sizes are approx<br>he colour as accura | imate. Colour is for | guidance only be | ecause while we r | nake every effort to | display |
|---------------------------------------------|----------------------|------------------|-------------------|----------------------|---------|