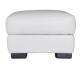

**2 Seat Sofa** W 165 x D 93 x H 93 cm

Chaise End 1 Arm RHF/LHF W 91 x D 155 x H 93 cm

Recliner Chair W 104 x D 93 x H 96 cm

**Chair** W 104 x D 93 x H 93 cm

Storage Stool
W 70 x D 58 x H 43 cm

| All sizes are approx<br>he colour as accura | imate. Colour is for | guidance only be | ecause while we r | nake every effort to | display |
|---------------------------------------------|----------------------|------------------|-------------------|----------------------|---------|