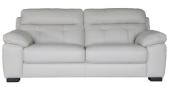

**2 Seat Sofa 1 Arm RHF** W 150 x D 93 x H 93 cm

**2 Seat Sofa 1 Arm LHF** W 150 x D 93 x H 93 cm

2.5 Seat Recliner Sofa W 195 x D 93 x H 96 cm

**2.5 Seat Sofa** W 195 x D 93 x H 93 cm

2 Seat Recliner Sofa W 165 x D 93 x H 96 cm

**2 Seat Sofa** W 165 x D 93 x H 93 cm

Chaise End 1 Arm RHF/LHF W 91 x D 155 x H 93 cm

Recliner Chair W 104 x D 93 x H 96 cm

**Chair** W 104 x D 93 x H 93 cm

Storage Stool
W 70 x D 58 x H 43 cm

| All sizes are approx<br>he colour as accura | imate. Colour is for | guidance only be | ecause while we r | nake every effort to | display |
|---------------------------------------------|----------------------|------------------|-------------------|----------------------|---------|