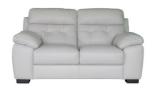

## TRAPANI COLLECTION

Sink into the Trapani leather sofa collection...And relax! Designed to offer the ultimate in comfort, with generous plump cushions and a supportive high back, all neatly packaged in a great contemporary shape. Compact dimensions make it ideal for the smaller home without compromising on comfort. Outstanding value for money and available in a choice of leather colours.

**2 Seat Sofa** W 165 x D 93 x H 93 cm

Chaise End 1 Arm RHF/LHF W 91 x D 155 x H 93 cm

Recliner Chair W 104 x D 93 x H 96 cm

**Chair** W 104 x D 93 x H 93 cm

Storage Stool
W 70 x D 58 x H 43 cm

| All sizes are approx<br>he colour as accura | imate. Colour is for | guidance only be | ecause while we r | nake every effort to | display |
|---------------------------------------------|----------------------|------------------|-------------------|----------------------|---------|