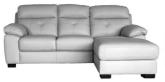

**3 Seat Sofa RHF Chaise** W 243 x D 210 x H 93 cm

**3 Seat Recliner Sofa** W 210 x D 93 x H 96 cm

**3 Seat Sofa** W 210 x D 93 x H 93 cm

**2.5 Seat Sofa 1 Arm RHF** W 165 x D 93 x H 93 cm

**2.5 Seat Sofa 1 Arm LHF** W 165 x D 93 x H 93 cm

**2 Seat Sofa** W 165 x D 93 x H 93 cm

Chaise End 1 Arm RHF/LHF W 91 x D 155 x H 93 cm

Recliner Chair W 104 x D 93 x H 96 cm

**Chair** W 104 x D 93 x H 93 cm

Storage Stool
W 70 x D 58 x H 43 cm

| All sizes are approx<br>he colour as accura | imate. Colour is for | guidance only be | ecause while we r | nake every effort to | display |
|---------------------------------------------|----------------------|------------------|-------------------|----------------------|---------|