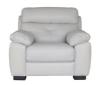

**2 Seat Sofa** W 165 x D 93 x H 93 cm

Chaise End 1 Arm RHF/LHF W 91 x D 155 x H 93 cm

Recliner Chair W 104 x D 93 x H 96 cm

**Chair** W 104 x D 93 x H 93 cm

Storage Stool
W 70 x D 58 x H 43 cm

| All sizes are approx<br>he colour as accura | imate. Colour is for | guidance only be | ecause while we r | nake every effort to | display |
|---------------------------------------------|----------------------|------------------|-------------------|----------------------|---------|