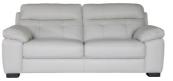

**2 Seat Sofa 1 Arm RHF** W 150 x D 93 x H 93 cm

**2 Seat Sofa 1 Arm LHF** W 150 x D 93 x H 93 cm

2.5 Seat Recliner Sofa W 195 x D 93 x H 96 cm

**2.5 Seat Sofa** W 195 x D 93 x H 93 cm

2 Seat Recliner Sofa W 165 x D 93 x H 96 cm

**2 Seat Sofa** W 165 x D 93 x H 93 cm

Chaise End 1 Arm RHF/LHF W 91 x D 155 x H 93 cm

Recliner Chair W 104 x D 93 x H 96 cm

**Chair** W 104 x D 93 x H 93 cm

Storage Stool
W 70 x D 58 x H 43 cm

| All sizes are approx<br>he colour as accura | imate. Colour is for | guidance only be | ecause while we r | nake every effort to | display |
|---------------------------------------------|----------------------|------------------|-------------------|----------------------|---------|