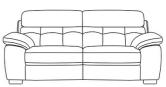

## TRAPANI COLLECTION

Sink into the Trapani leather sofa collection...And relax! Designed to offer the ultimate in comfort, with generous plump cushions and a supportive high back, all neatly packaged in a great contemporary shape. Compact dimensions make it ideal for the smaller home without compromising on comfort. Outstanding value for money and available in a choice of leather colours.

**2 Seat Sofa 1 Arm RHF** W 150 x D 93 x H 93 cm

**2 Seat Sofa 1 Arm LHF** W 150 x D 93 x H 93 cm

2.5 Seat Recliner Sofa W 195 x D 93 x H 96 cm

**2.5 Seat Sofa** W 195 x D 93 x H 93 cm

2 Seat Recliner Sofa W 165 x D 93 x H 96 cm