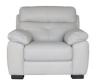

**2 Seat Sofa** W 165 x D 93 x H 93 cm

Chaise End 1 Arm RHF/LHF W 91 x D 155 x H 93 cm

Recliner Chair W 104 x D 93 x H 96 cm

**Chair** W 104 x D 93 x H 93 cm

Storage Stool
W 70 x D 58 x H 43 cm

| All sizes are approx<br>he colour as accura | imate. Colour is for | guidance only be | ecause while we r | nake every effort to | display |
|---------------------------------------------|----------------------|------------------|-------------------|----------------------|---------|