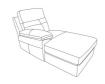

**3 Seat Sofa RHF Chaise** W 243 x D 210 x H 93 cm

**3 Seat Recliner Sofa** W 210 x D 93 x H 96 cm

**3 Seat Sofa** W 210 x D 93 x H 93 cm

**2.5 Seat Sofa 1 Arm RHF** W 165 x D 93 x H 93 cm

**2.5 Seat Sofa 1 Arm LHF** W 165 x D 93 x H 93 cm

**2 Seat Sofa** W 165 x D 93 x H 93 cm

Chaise End 1 Arm RHF/LHF W 91 x D 155 x H 93 cm

Recliner Chair W 104 x D 93 x H 96 cm

**Chair** W 104 x D 93 x H 93 cm

Storage Stool
W 70 x D 58 x H 43 cm

| All sizes are approx<br>he colour as accura | imate. Colour is for | guidance only be | ecause while we r | nake every effort to | display |
|---------------------------------------------|----------------------|------------------|-------------------|----------------------|---------|