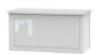

4 Drawer Bedside W 40 x D 42 x H 89 cm

3 Drawer Bedside W 40 x D 42 x H 70 cm

Blanket Box W 84 x D 42 x H 42 cm

2 Drawer Bedside W 40 x D 42 x H 51 cm

Large Mirror W 75 x D 14 x H 49 cm

Small Mirror W 48 x D 14 x H 51 cm