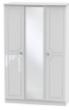

## **Features**

- White High Gloss Finish Crystal Handles
- Durable, Long-Lasting Quality

Tall Triple 2 Drawer Wardrobe W 111 x D 53 x H 197 cm

Tall Triple Mirrored Wardrobe W 111 x D 53 x H 197 cm

Tall Triple 2 Drawer Wardrobe W 111 x D 53 x H 197 cm

Tall 2 Drawer Mirrored Wardrobe W 74 x D 53 x H 197 cm

Tall 2 Drawer Wardrobe W 74 x D 53 x H 197 cm

Tall Triple Plain Wardrobe

W 111 x D 53 x H 197 cm

Tall Mirrored Wardrobe W 74 x D 53 x H 197 cm

Tall Plain Wardrobe W 74 x D 53 x H 197 cm