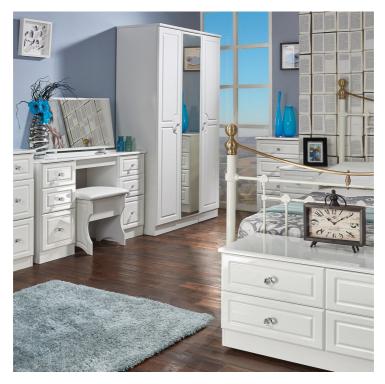

## LINCOLN COLLECTION

Featuring a durable white high gloss with dazzling crystal handles, the sublime Lincoln collection is the perfect accompaniment to any modern bedroom.

## **Features**

- White High Gloss Finish Crystal Handles
- Durable, Long-Lasting Quality

Tall Triple 2 Drawer Wardrobe W 111 x D 53 x H 197 cm

Tall Triple Mirrored Wardrobe W 111 x D 53 x H 197 cm

Tall Triple 2 Drawer Wardrobe W 111 x D 53 x H 197 cm