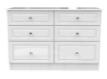

6 Drawer Midi Chest W 112 x D 42 x H 80 cm

Kneehole Desk W 128 x D 42 x H 80 cm

Desk W 120 x D 54 x H 80 cm

5 Drawer Chest W 77 x D 42 x H 108 cm

4 Drawer Bed Box W 112 x D 42 x H 51 cm

4 Drawer Deep Chest W 77 x D 42 x H 108 cm