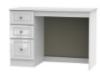

4 Drawer Chest W 77 x D 42 x H 89 cm

Vanity W 93 x D 42 x H 80 cm

3 Drawer Deep Chest W 77 x D 42 x H 89 cm

Open Shelf Robe W 77 x D 42 x H 70 cm

5 Drawer Bedside W 40 x D 42 x H 108 cm

4 Drawer Midi Chest W 58 x D 42 x H 89 cm