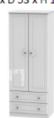

Tall 2 Drawer Mirrored Wardrobe W 74 x D 53 x H 197 cm

Tall 2 Drawer Wardrobe W 74 x D 53 x H 197 cm

Tall Triple Plain Wardrobe

W 111 x D 53 x H 197 cm

Tall Mirrored Wardrobe W 74 x D 53 x H 197 cm

Tall Plain Wardrobe W 74 x D 53 x H 197 cm