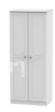

## **Features**

- White High Gloss Finish Crystal Handles
- Durable, Long-Lasting Quality

Tall Triple 2 Drawer Wardrobe W 111 x D 53 x H 197 cm

Tall Triple Mirrored Wardrobe W 111 x D 53 x H 197 cm

Tall Triple 2 Drawer Wardrobe W 111 x D 53 x H 197 cm