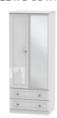

## **Features**

- White High Gloss Finish Crystal Handles
- Durable, Long-Lasting Quality

Tall Triple 2 Drawer Wardrobe W 111 x D 53 x H 197 cm

Tall Triple Mirrored Wardrobe W 111 x D 53 x H 197 cm

Tall Triple 2 Drawer Wardrobe W 111 x D 53 x H 197 cm