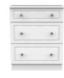

6 Drawer Midi Chest W 112 x D 42 x H 80 cm

Kneehole Desk W 128 x D 42 x H 80 cm

Desk W 120 x D 54 x H 80 cm

5 Drawer Chest W 77 x D 42 x H 108 cm

4 Drawer Bed Box W 112 x D 42 x H 51 cm

4 Drawer Deep Chest W 77 x D 42 x H 108 cm

4 Drawer Chest W 77 x D 42 x H 89 cm

Vanity W 93 x D 42 x H 80 cm

3 Drawer Deep Chest W 77 x D 42 x H 89 cm

Open Shelf Robe W 77 x D 42 x H 70 cm

5 Drawer Bedside W 40 x D 42 x H 108 cm

4 Drawer Midi Chest W 58 x D 42 x H 89 cm