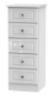

4 Drawer Chest W 77 x D 42 x H 89 cm

Vanity W 93 x D 42 x H 80 cm

3 Drawer Deep Chest W 77 x D 42 x H 89 cm

Open Shelf Robe W 77 x D 42 x H 70 cm

5 Drawer Bedside W 40 x D 42 x H 108 cm

4 Drawer Midi Chest W 58 x D 42 x H 89 cm

4 Drawer Bedside W 40 x D 42 x H 89 cm

3 Drawer Bedside W 40 x D 42 x H 70 cm

Blanket Box W 84 x D 42 x H 42 cm

2 Drawer Bedside W 40 x D 42 x H 51 cm

Large Mirror W 75 x D 14 x H 49 cm

Small Mirror W 48 x D 14 x H 51 cm