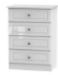

6 Drawer Midi Chest W 112 x D 42 x H 80 cm

Kneehole Desk W 128 x D 42 x H 80 cm

Desk W 120 x D 54 x H 80 cm

5 Drawer Chest W 77 x D 42 x H 108 cm

4 Drawer Bed Box W 112 x D 42 x H 51 cm

4 Drawer Deep Chest W 77 x D 42 x H 108 cm

4 Drawer Chest W 77 x D 42 x H 89 cm

Vanity W 93 x D 42 x H 80 cm

3 Drawer Deep Chest W 77 x D 42 x H 89 cm

Open Shelf Robe W 77 x D 42 x H 70 cm

5 Drawer Bedside W 40 x D 42 x H 108 cm

4 Drawer Midi Chest W 58 x D 42 x H 89 cm