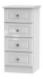

4 Drawer Chest W 77 x D 42 x H 89 cm

Vanity W 93 x D 42 x H 80 cm

3 Drawer Deep Chest W 77 x D 42 x H 89 cm

Open Shelf Robe W 77 x D 42 x H 70 cm

5 Drawer Bedside W 40 x D 42 x H 108 cm

4 Drawer Midi Chest W 58 x D 42 x H 89 cm