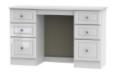

6 Drawer Midi Chest W 112 x D 42 x H 80 cm

Kneehole Desk W 128 x D 42 x H 80 cm

Desk W 120 x D 54 x H 80 cm

5 Drawer Chest W 77 x D 42 x H 108 cm

4 Drawer Bed Box W 112 x D 42 x H 51 cm

4 Drawer Deep Chest W 77 x D 42 x H 108 cm