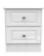

4 Drawer Bedside W 40 x D 42 x H 89 cm

3 Drawer Bedside W 40 x D 42 x H 70 cm

Blanket Box W 84 x D 42 x H 42 cm

2 Drawer Bedside W 40 x D 42 x H 51 cm

Large Mirror W 75 x D 14 x H 49 cm

Small Mirror W 48 x D 14 x H 51 cm