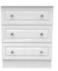

6 Drawer Midi Chest W 112 x D 42 x H 80 cm

Kneehole Desk W 128 x D 42 x H 80 cm

Desk W 120 x D 54 x H 80 cm

5 Drawer Chest W 77 x D 42 x H 108 cm

4 Drawer Bed Box W 112 x D 42 x H 51 cm

4 Drawer Deep Chest W 77 x D 42 x H 108 cm

4 Drawer Chest W 77 x D 42 x H 89 cm

Vanity W 93 x D 42 x H 80 cm

3 Drawer Deep Chest W 77 x D 42 x H 89 cm

Open Shelf Robe W 77 x D 42 x H 70 cm

5 Drawer Bedside W 40 x D 42 x H 108 cm

4 Drawer Midi Chest W 58 x D 42 x H 89 cm