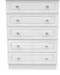

6 Drawer Midi Chest W 112 x D 42 x H 80 cm

Kneehole Desk W 128 x D 42 x H 80 cm

Desk W 120 x D 54 x H 80 cm

5 Drawer Chest W 77 x D 42 x H 108 cm

4 Drawer Bed Box W 112 x D 42 x H 51 cm

4 Drawer Deep Chest W 77 x D 42 x H 108 cm