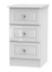

4 Drawer Bedside W 40 x D 42 x H 89 cm

3 Drawer Bedside W 40 x D 42 x H 70 cm

Blanket Box W 84 x D 42 x H 42 cm

2 Drawer Bedside W 40 x D 42 x H 51 cm

Large Mirror W 75 x D 14 x H 49 cm

Small Mirror W 48 x D 14 x H 51 cm