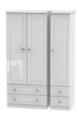

## **Features**

- White High Gloss Finish Crystal Handles
- Durable, Long-Lasting Quality

Tall Triple 2 Drawer Wardrobe W 111 x D 53 x H 197 cm

Tall Triple Mirrored Wardrobe W 111 x D 53 x H 197 cm

Tall Triple 2 Drawer Wardrobe W 111 x D 53 x H 197 cm

Tall 2 Drawer Mirrored Wardrobe W 74 x D 53 x H 197 cm

Tall 2 Drawer Wardrobe W 74 x D 53 x H 197 cm

Tall Triple Plain Wardrobe

W 111 x D 53 x H 197 cm

Tall Mirrored Wardrobe W 74 x D 53 x H 197 cm

Tall Plain Wardrobe W 74 x D 53 x H 197 cm