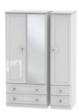

## **Features**

- White High Gloss Finish Crystal Handles
- Durable, Long-Lasting Quality

Tall Triple 2 Drawer Wardrobe W 111 x D 53 x H 197 cm

Tall Triple Mirrored Wardrobe W 111 x D 53 x H 197 cm

Tall Triple 2 Drawer Wardrobe W 111 x D 53 x H 197 cm

Tall 2 Drawer Mirrored Wardrobe W 74 x D 53 x H 197 cm

Tall 2 Drawer Wardrobe W 74 x D 53 x H 197 cm

Tall Triple Plain Wardrobe

W 111 x D 53 x H 197 cm

Tall Mirrored Wardrobe W 74 x D 53 x H 197 cm

Tall Plain Wardrobe W 74 x D 53 x H 197 cm