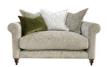

# MAXIMUS COLLECTION

The Maximus sofa collection is all about glamour and luxury, thanks to a great combination of amazing design features that come together to create an unforgettable piece of furniture. Available in a number of colours, sizes with a matching footstool to consider, the whole collection is geared towards comfort with the Encore Foam and style for every home.

Standard Back Snuggler W 146 x D 102 x H 90 cm

Pillow Back Grande Sofa W 250 x D 102 x H 90 cm

Pillow Back 4 Seater Sofa W 223 x D 102 x H 90 cm

Pillow Back 3 Seater Sofa W 194 x D 102 x H 90 cm

Pillow Back 2 Seater Sofa W 173 x D 102 x H 90 cm

**Pillow Back Snuggler** W 146 x D 102 x H 90 cm

**Chair** W 103 x D 102 x H 90 cm

**Footstool** W 143 x D 58 x H 38 cm

\*All sizes are approximate. Colour is for guidance only because while we make every effort to display the colour as accurately as possible, all versions may vary in colour reproduction.