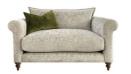

# MAXIMUS COLLECTION

The Maximus sofa collection is all about glamour and luxury, thanks to a great combination of amazing design features that come together to create an unforgettable piece of furniture. Available in a number of colours, sizes with a matching footstool to consider, the whole collection is geared towards comfort with the Encore Foam and style for every home.

**Pillow Back Snuggler** W 146 x D 102 x H 90 cm

**Chair** W 103 x D 102 x H 90 cm

**Footstool** W 143 x D 58 x H 38 cm

\*All sizes are approximate. Colour is for guidance only because while we make every effort to display the colour as accurately as possible, all versions may vary in colour reproduction.