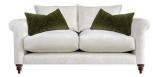

# MAXIMUS COLLECTION

The Maximus sofa collection is all about glamour and luxury, thanks to a great combination of amazing design features that come together to create an unforgettable piece of furniture. Available in a number of colours, sizes with a matching footstool to consider, the whole collection is geared towards comfort with the Encore Foam and style for every home.

Standard Back Snuggler W 146 x D 102 x H 90 cm

Pillow Back Grande Sofa W 250 x D 102 x H 90 cm

Pillow Back 4 Seater Sofa W 223 x D 102 x H 90 cm

Pillow Back 3 Seater Sofa W 194 x D 102 x H 90 cm

Pillow Back 2 Seater Sofa W 173 x D 102 x H 90 cm

**Pillow Back Snuggler** W 146 x D 102 x H 90 cm

**Chair** W 103 x D 102 x H 90 cm

**Footstool** W 143 x D 58 x H 38 cm

\*All sizes are approximate. Colour is for guidance only because while we make every effort to display the colour as accurately as possible, all versions may vary in colour reproduction.