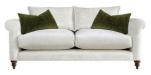

## FISHPOOLS.CO.UK

Standard Back Grande Sofa W 250 x D 102 x H 90 cm

Standard Back 4 Seater Sofa W 223 x D 102 x H 90 cm

Standard Back 3 Seater Sofa W 194 x D 102 x H 90 cm

Standard Back 2 Seater Sofa W 173 x D 102 x H 90 cm

Standard Back Snuggler W 146 x D 102 x H 90 cm

Pillow Back Grande Sofa W 250 x D 102 x H 90 cm

Pillow Back 4 Seater Sofa W 223 x D 102 x H 90 cm

Pillow Back 3 Seater Sofa W 194 x D 102 x H 90 cm

Pillow Back 2 Seater Sofa W 173 x D 102 x H 90 cm

**Pillow Back Snuggler** W 146 x D 102 x H 90 cm

**Chair** W 103 x D 102 x H 90 cm

**Footstool** W 143 x D 58 x H 38 cm

\*All sizes are approximate. Colour is for guidance only because while we make every effort to display the colour as accurately as possible, all versions may vary in colour reproduction.