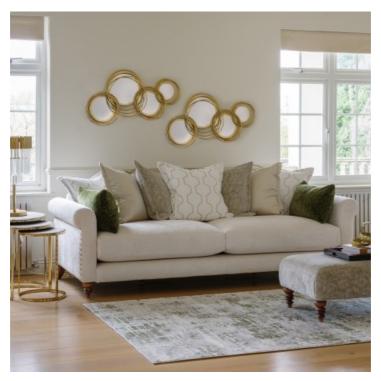

# MAXIMUS COLLECTION

The Maximus sofa collection is all about glamour and luxury, thanks to a great combination of amazing design features that come together to create an unforgettable piece of furniture. Available in a number of colours, sizes with a matching footstool to consider, the whole collection is geared towards comfort with the Encore Foam and style for every home.

#### Features

- Frames constructed with solid hardwood rails and high density particleboard panels glued and stapled.
- Back cushions are fibre filled.
- Seat suspension is zigzag springs to seat with firm front edge.
- Seat cushions are foam encore.
- Bolsters at additional charge.
- Available with Antique Studs or no stud.
- Back suspension has elastic webbing.