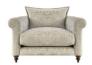

# MAXIMUS COLLECTION

The Maximus sofa collection is all about glamour and luxury, thanks to a great combination of amazing design features that come together to create an unforgettable piece of furniture. Available in a number of colours, sizes with a matching footstool to consider, the whole collection is geared towards comfort with the Encore Foam and style for every home.

**Pillow Back Snuggler** W 146 x D 102 x H 90 cm

**Chair** W 103 x D 102 x H 90 cm

**Footstool** W 143 x D 58 x H 38 cm

\*All sizes are approximate. Colour is for guidance only because while we make every effort to display the colour as accurately as possible, all versions may vary in colour reproduction.