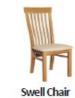

1 Basket Console Table W 70 X D 45 X H 85cm

1 Drawer Console Table W 58 X D 35 X H 78cm

Lamp Table W 45 X D 45 X H 50cm

Nest of 3 Tables W 55 X D 39 X H 46cm

W 46 X D 58 X H 105cm

Olivia Chair W 44 X D 57 X H 92cm