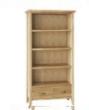

106cm Round Extending Dining Table

W 106 X D 106 X H 77cm

75cm Extending Table W 75 X D 75 X H 77cm

Bookcase with Lighting W 80 X D 45 X H 183cm

2 Drawer Bookcase W 95 X D 28 X H 120cm

Bookcase W 72 X D 28 X H 175cm