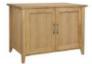

DC-DVD Tower W 50 X D 22 X H 120cm

3 Door 3 Drawer Sideboard W 172 X D 45 X H 89cm

3 Drawer Sideboard W 152 X D 45 X H 78cm

2 Door 2 Drawer Sideboard W 120 X D 45 X H 86cm

105cm Sideboard W 105 X D 45 X H 78cm