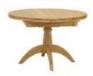

## **Features**

- Smooth Wooden Or Painted Wood Finish
- Extending Table

160cm Oval Extending Dining Table W 160 X D 106 X H 77cm

150cm Dining Table with 2 Extending Leaf's W 150 X D 90 X H 77cm

150cm Dining Table with Extending Leaf W 150 X D 90 X H 77cm

106cm Round Extending Dining Table

W 106 X D 106 X H 77cm

75cm Extending Table W 75 X D 75 X H 77cm

Bookcase with Lighting W 80 X D 45 X H 183cm

2 Drawer Bookcase W 95 X D 28 X H 120cm

Bookcase W 72 X D 28 X H 175cm