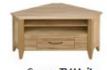

3 Drawer TV Unit W 92 X D 50 X H 50cm

Corner TV Unit W 100 X D 58 X H 60cm

3 Drawer Coffee Table W 90 X D 60 X H 45cm

Coffee Table W 120 X D 60 X H 50cm

2 Baskets Console Table W 120 X D 45 X H 85cm

2 Drawer Console Table W 80 X D 35 X H 78cm