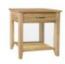

3 Drawer TV Unit W 92 X D 50 X H 50cm

Corner TV Unit W 100 X D 58 X H 60cm

3 Drawer Coffee Table W 90 X D 60 X H 45cm

Coffee Table W 120 X D 60 X H 50cm

2 Baskets Console Table W 120 X D 45 X H 85cm

2 Drawer Console Table W 80 X D 35 X H 78cm

1 Basket Console Table W 70 X D 45 X H 85cm

1 Drawer Console Table W 58 X D 35 X H 78cm

Lamp Table W 45 X D 45 X H 50cm

Nest of 3 Tables W 55 X D 39 X H 46cm

W 46 X D 58 X H 105cm

Olivia Chair W 44 X D 57 X H 92cm