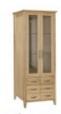

106cm Round Extending Dining Table

W 106 X D 106 X H 77cm

75cm Extending Table W 75 X D 75 X H 77cm

Bookcase with Lighting W 80 X D 45 X H 183cm

2 Drawer Bookcase W 95 X D 28 X H 120cm

Bookcase W 72 X D 28 X H 175cm