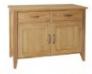

DC-DVD Tower W 50 X D 22 X H 120cm

3 Door 3 Drawer Sideboard W 172 X D 45 X H 89cm

3 Drawer Sideboard W 152 X D 45 X H 78cm

2 Door 2 Drawer Sideboard W 120 X D 45 X H 86cm

105cm Sideboard W 105 X D 45 X H 78cm