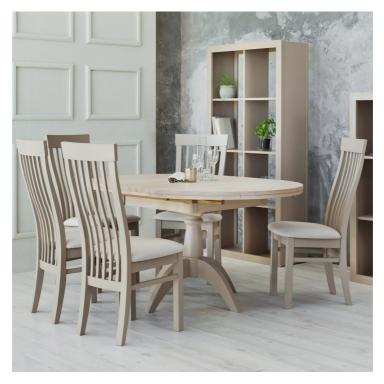

## LOXLEY COLLECTION

Infuse your living room with rustic charm with the Loxley dining range from Fishpools. This gorgeously classic range features a traditional style and genuine wood finishes that will suit a variety of décor styles, both traditional and contemporary.

## **Features**

- Smooth Wooden Or Painted Wood Finish
- Extending Table

160cm Oval Extending Dining Table W 160 X D 106 X H 77cm

150cm Dining Table with 2 Extending Leaf's W 150 X D 90 X H 77cm

150cm Dining Table with Extending Leaf W 150 X D 90 X H 77cm

106cm Round Extending Dining Table

W 106 X D 106 X H 77cm

75cm Extending Table W 75 X D 75 X H 77cm

Bookcase with Lighting W 80 X D 45 X H 183cm

2 Drawer Bookcase W 95 X D 28 X H 120cm

Bookcase W 72 X D 28 X H 175cm