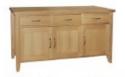

DC-DVD Tower W 50 X D 22 X H 120cm

3 Door 3 Drawer Sideboard W 172 X D 45 X H 89cm

3 Drawer Sideboard W 152 X D 45 X H 78cm

2 Door 2 Drawer Sideboard W 120 X D 45 X H 86cm

105cm Sideboard W 105 X D 45 X H 78cm