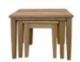

1 Basket Console Table W 70 X D 45 X H 85cm

1 Drawer Console Table W 58 X D 35 X H 78cm

Lamp Table W 45 X D 45 X H 50cm

Nest of 3 Tables W 55 X D 39 X H 46cm

W 46 X D 58 X H 105cm

Olivia Chair W 44 X D 57 X H 92cm