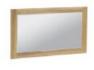

Ladder Back Chair W 48 X D 56 X H 98cm

Wall Mirror W 107 X D 2 X H 76cm

| ГІС                                                                                        | SHPCOLS                                                                                                |
|--------------------------------------------------------------------------------------------|--------------------------------------------------------------------------------------------------------|
| All sizes are approximate. Colour is for gu<br>he colour as accurately as possible, all ve | quidance only because while we make every effort to displa<br>ersions may vary in colour reproduction. |
|                                                                                            |                                                                                                        |
|                                                                                            |                                                                                                        |
|                                                                                            |                                                                                                        |
|                                                                                            |                                                                                                        |
|                                                                                            |                                                                                                        |
|                                                                                            |                                                                                                        |
|                                                                                            |                                                                                                        |
|                                                                                            |                                                                                                        |
|                                                                                            |                                                                                                        |
|                                                                                            |                                                                                                        |