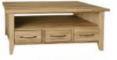

3 Drawer TV Unit W 92 X D 50 X H 50cm

Corner TV Unit W 100 X D 58 X H 60cm

3 Drawer Coffee Table W 90 X D 60 X H 45cm

Coffee Table W 120 X D 60 X H 50cm

2 Baskets Console Table W 120 X D 45 X H 85cm

2 Drawer Console Table W 80 X D 35 X H 78cm