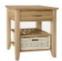

3 Drawer TV Unit W 92 X D 50 X H 50cm

Corner TV Unit W 100 X D 58 X H 60cm

3 Drawer Coffee Table W 90 X D 60 X H 45cm

Coffee Table W 120 X D 60 X H 50cm

2 Baskets Console Table W 120 X D 45 X H 85cm

2 Drawer Console Table W 80 X D 35 X H 78cm

1 Basket Console Table W 70 X D 45 X H 85cm

1 Drawer Console Table W 58 X D 35 X H 78cm

Lamp Table W 45 X D 45 X H 50cm

Nest of 3 Tables W 55 X D 39 X H 46cm

W 46 X D 58 X H 105cm

Olivia Chair W 44 X D 57 X H 92cm