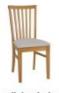

1 Basket Console Table W 70 X D 45 X H 85cm

1 Drawer Console Table W 58 X D 35 X H 78cm

Lamp Table W 45 X D 45 X H 50cm

Nest of 3 Tables W 55 X D 39 X H 46cm

W 46 X D 58 X H 105cm

Olivia Chair W 44 X D 57 X H 92cm