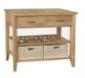

3 Drawer TV Unit W 92 X D 50 X H 50cm

Corner TV Unit W 100 X D 58 X H 60cm

3 Drawer Coffee Table W 90 X D 60 X H 45cm

Coffee Table W 120 X D 60 X H 50cm

2 Baskets Console Table W 120 X D 45 X H 85cm

2 Drawer Console Table W 80 X D 35 X H 78cm