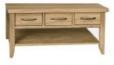

3 Drawer TV Unit W 92 X D 50 X H 50cm

Corner TV Unit W 100 X D 58 X H 60cm

3 Drawer Coffee Table W 90 X D 60 X H 45cm

Coffee Table W 120 X D 60 X H 50cm

2 Baskets Console Table W 120 X D 45 X H 85cm

2 Drawer Console Table W 80 X D 35 X H 78cm