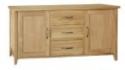

DC-DVD Tower W 50 X D 22 X H 120cm

3 Door 3 Drawer Sideboard W 172 X D 45 X H 89cm

3 Drawer Sideboard W 152 X D 45 X H 78cm

2 Door 2 Drawer Sideboard W 120 X D 45 X H 86cm

105cm Sideboard W 105 X D 45 X H 78cm