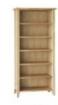

106cm Round Extending Dining Table

W 106 X D 106 X H 77cm

75cm Extending Table W 75 X D 75 X H 77cm

Bookcase with Lighting W 80 X D 45 X H 183cm

2 Drawer Bookcase W 95 X D 28 X H 120cm

Bookcase W 72 X D 28 X H 175cm