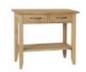

3 Drawer TV Unit W 92 X D 50 X H 50cm

Corner TV Unit W 100 X D 58 X H 60cm

3 Drawer Coffee Table W 90 X D 60 X H 45cm

Coffee Table W 120 X D 60 X H 50cm

2 Baskets Console Table W 120 X D 45 X H 85cm

2 Drawer Console Table W 80 X D 35 X H 78cm

1 Basket Console Table W 70 X D 45 X H 85cm

1 Drawer Console Table W 58 X D 35 X H 78cm

Lamp Table W 45 X D 45 X H 50cm

Nest of 3 Tables W 55 X D 39 X H 46cm

W 46 X D 58 X H 105cm

Olivia Chair W 44 X D 57 X H 92cm