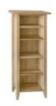

106cm Round Extending Dining Table

W 106 X D 106 X H 77cm

75cm Extending Table W 75 X D 75 X H 77cm

Bookcase with Lighting W 80 X D 45 X H 183cm

2 Drawer Bookcase W 95 X D 28 X H 120cm

Bookcase W 72 X D 28 X H 175cm