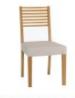

Ladder Back Chair W 48 X D 56 X H 98cm

Wall Mirror W 107 X D 2 X H 76cm

| ГІС                                                                                        | SHPCOLS                                                                                                |
|--------------------------------------------------------------------------------------------|--------------------------------------------------------------------------------------------------------|
| All sizes are approximate. Colour is for gu<br>he colour as accurately as possible, all ve | quidance only because while we make every effort to displa<br>ersions may vary in colour reproduction. |
|                                                                                            |                                                                                                        |
|                                                                                            |                                                                                                        |
|                                                                                            |                                                                                                        |
|                                                                                            |                                                                                                        |
|                                                                                            |                                                                                                        |
|                                                                                            |                                                                                                        |
|                                                                                            |                                                                                                        |
|                                                                                            |                                                                                                        |
|                                                                                            |                                                                                                        |
|                                                                                            |                                                                                                        |