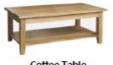

3 Drawer TV Unit W 92 X D 50 X H 50cm

Corner TV Unit W 100 X D 58 X H 60cm

3 Drawer Coffee Table W 90 X D 60 X H 45cm

Coffee Table W 120 X D 60 X H 50cm

2 Baskets Console Table W 120 X D 45 X H 85cm

2 Drawer Console Table W 80 X D 35 X H 78cm