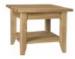

3 Drawer TV Unit W 92 X D 50 X H 50cm

Corner TV Unit W 100 X D 58 X H 60cm

3 Drawer Coffee Table W 90 X D 60 X H 45cm

Coffee Table W 120 X D 60 X H 50cm

2 Baskets Console Table W 120 X D 45 X H 85cm

2 Drawer Console Table W 80 X D 35 X H 78cm

1 Basket Console Table W 70 X D 45 X H 85cm

1 Drawer Console Table W 58 X D 35 X H 78cm

Lamp Table W 45 X D 45 X H 50cm

Nest of 3 Tables W 55 X D 39 X H 46cm

W 46 X D 58 X H 105cm

Olivia Chair W 44 X D 57 X H 92cm