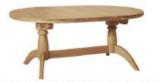

## **Features**

- Smooth Wooden Or Painted Wood Finish
- Extending Table

160cm Oval Extending Dining Table W 160 X D 106 X H 77cm

150cm Dining Table with 2 Extending Leaf's W 150 X D 90 X H 77cm

150cm Dining Table with Extending Leaf W 150 X D 90 X H 77cm

106cm Round Extending Dining Table

W 106 X D 106 X H 77cm

75cm Extending Table W 75 X D 75 X H 77cm

Bookcase with Lighting W 80 X D 45 X H 183cm

2 Drawer Bookcase W 95 X D 28 X H 120cm

Bookcase W 72 X D 28 X H 175cm