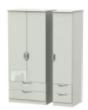

Dressing Stool W 48 x D 38 x H 51 cm

Small Mirror W 48 x D 14 x H 51 cm

Tall Triple 2+2 Drawer Robe W 111 x D 53 x H 197 cm

Tall Triple 2 Drawer Mirror Robe W 111 x D 53 x H 197 cm

Tall Triple 2 Door Mirror Robe W 111 x D 53 x H 197 cm

Tall Triple Centre Mirror Robe W 111 x D 53 x H 197 cm

Tall Triple 2+2 Drawer Mirror Robe W 111 x D 53 x H 197 cm

Tall Triple 2 Drawer Robe W 111 x D 53 x H 197 cm

Tall Triple Plain & Drawer Robe W 111 x D 53 x H 197 cm

Tall Triple Plain Robe W 111 x D 53 x H 197 cm

Tall 2 Door Mirror Robe W 74 x D 53 x H 197 cm

Tall 2 Drawer Robe W 74 x D 53 x H 197 cm

Tall Mirror Door Robe W 74 x D 53 x H 197 cm

Tall Double Hanging Robe W 74 x D 53 x H 197 cm