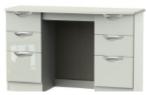

6 Drawer Midi Chest W 112 x D 42 x H 80 cm

5 Drawer Chest W 77 x D 42 x H 108 cm

4 Drawer Deep Chest W 77 x D 42 x H 108 cm

4 Drawer Chest W 77 x D 42 x H 89 cm

4 Drawer Midi Chest W 58 x D 42 x H 89 cm

Kneehole Dressing Table W 128 x D 42 x H 80 cm