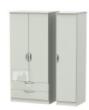

Dressing Stool W 48 x D 38 x H 51 cm

Small Mirror W 48 x D 14 x H 51 cm

Tall Triple 2+2 Drawer Robe W 111 x D 53 x H 197 cm

Tall Triple 2 Drawer Mirror Robe W 111 x D 53 x H 197 cm

Tall Triple 2 Door Mirror Robe W 111 x D 53 x H 197 cm

Tall Triple Centre Mirror Robe W 111 x D 53 x H 197 cm

Tall Triple 2+2 Drawer Mirror Robe W 111 x D 53 x H 197 cm

Tall Triple 2 Drawer Robe W 111 x D 53 x H 197 cm

Tall Triple Plain & Drawer Robe W 111 x D 53 x H 197 cm

Tall Triple Plain Robe W 111 x D 53 x H 197 cm

Tall 2 Door Mirror Robe W 74 x D 53 x H 197 cm

Tall 2 Drawer Robe W 74 x D 53 x H 197 cm

Tall Mirror Door Robe W 74 x D 53 x H 197 cm

Tall Double Hanging Robe W 74 x D 53 x H 197 cm