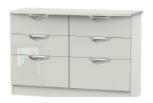

6 Drawer Midi Chest W 112 x D 42 x H 80 cm

5 Drawer Chest W 77 x D 42 x H 108 cm

4 Drawer Deep Chest W 77 x D 42 x H 108 cm

4 Drawer Chest W 77 x D 42 x H 89 cm

4 Drawer Midi Chest W 58 x D 42 x H 89 cm

Kneehole Dressing Table W 128 x D 42 x H 80 cm