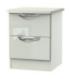

Vanity Dressing Table W 93 x D 42 x H 80 cm

3 Drawer Chest W 77 x D 42 x H 80 cm

3 Drawer Deep Chest W 77 x D 42 x H 89 cm

3 Drawer Bedside Chest W 40 x D 42 x H 70 cm

2 Drawer Bedside Chest W 40 x D 42 x H 51 cm