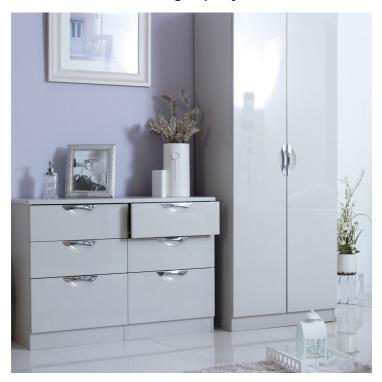

## STANFORD COLLECTION

Sleek and stylish, the Stanford collection offers a sophisticated dimension that effortlessly modernises any bedroom interior. Available in two gorgeous finishes, the clean and smooth nature of the high gloss finish seamlessly enhances the look of light and space in your bedroom.

## **Features**

- Supplied fully assembled
- Sleek Chrome Handles
- High Gloss Fronts
- Available In A Selection Of Durable Scratch Resistant Two Finishes
- Matt Paint Carcase
- Contemporary Design
- Vinyl
- Linen Effect On All **Drawer Interiors**