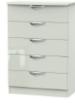

6 Drawer Midi Chest W 112 x D 42 x H 80 cm

5 Drawer Chest W 77 x D 42 x H 108 cm

4 Drawer Deep Chest W 77 x D 42 x H 108 cm

4 Drawer Chest W 77 x D 42 x H 89 cm

4 Drawer Midi Chest W 58 x D 42 x H 89 cm

Kneehole Dressing Table W 128 x D 42 x H 80 cm

Vanity Dressing Table W 93 x D 42 x H 80 cm

3 Drawer Chest W 77 x D 42 x H 80 cm

3 Drawer Deep Chest W 77 x D 42 x H 89 cm

3 Drawer Bedside Chest W 40 x D 42 x H 70 cm

2 Drawer Bedside Chest W 40 x D 42 x H 51 cm