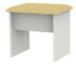

6 Drawer Midi Chest W 112 x D 42 x H 80 cm

5 Drawer Chest W 77 x D 42 x H 108 cm

4 Drawer Deep Chest W 77 x D 42 x H 108 cm

4 Drawer Chest W 77 x D 42 x H 89 cm

4 Drawer Midi Chest W 58 x D 42 x H 89 cm

Kneehole Dressing Table W 128 x D 42 x H 80 cm

Vanity Dressing Table W 93 x D 42 x H 80 cm

3 Drawer Chest W 77 x D 42 x H 80 cm

3 Drawer Deep Chest W 77 x D 42 x H 89 cm

3 Drawer Bedside Chest W 40 x D 42 x H 70 cm

2 Drawer Bedside Chest W 40 x D 42 x H 51 cm