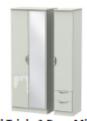

Dressing Stool W 48 x D 38 x H 51 cm

Small Mirror W 48 x D 14 x H 51 cm

Tall Triple 2+2 Drawer Robe W 111 x D 53 x H 197 cm

Tall Triple 2 Drawer Mirror Robe W 111 x D 53 x H 197 cm

Tall Triple 2 Door Mirror Robe W 111 x D 53 x H 197 cm

Tall Triple Centre Mirror Robe W 111 x D 53 x H 197 cm

Tall Triple 2+2 Drawer Mirror Robe W 111 x D 53 x H 197 cm

Tall Triple 2 Drawer Robe W 111 x D 53 x H 197 cm

Tall Triple Plain & Drawer Robe W 111 x D 53 x H 197 cm