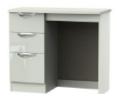

Vanity Dressing Table W 93 x D 42 x H 80 cm

3 Drawer Chest W 77 x D 42 x H 80 cm

3 Drawer Deep Chest W 77 x D 42 x H 89 cm

3 Drawer Bedside Chest W 40 x D 42 x H 70 cm

2 Drawer Bedside Chest W 40 x D 42 x H 51 cm