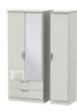

Dressing Stool W 48 x D 38 x H 51 cm

Small Mirror W 48 x D 14 x H 51 cm

Tall Triple 2+2 Drawer Robe W 111 x D 53 x H 197 cm

Tall Triple 2 Drawer Mirror Robe W 111 x D 53 x H 197 cm

Tall Triple 2 Door Mirror Robe W 111 x D 53 x H 197 cm

Tall Triple Centre Mirror Robe W 111 x D 53 x H 197 cm

Tall Triple 2+2 Drawer Mirror Robe W 111 x D 53 x H 197 cm

Tall Triple 2 Drawer Robe W 111 x D 53 x H 197 cm

Tall Triple Plain & Drawer Robe W 111 x D 53 x H 197 cm

Tall Triple Plain Robe W 111 x D 53 x H 197 cm

Tall 2 Door Mirror Robe W 74 x D 53 x H 197 cm

Tall 2 Drawer Robe W 74 x D 53 x H 197 cm

Tall Mirror Door Robe W 74 x D 53 x H 197 cm

Tall Double Hanging Robe W 74 x D 53 x H 197 cm