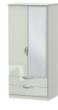

Dressing Stool W 48 x D 38 x H 51 cm

Small Mirror W 48 x D 14 x H 51 cm

Tall Triple 2+2 Drawer Robe W 111 x D 53 x H 197 cm

Tall Triple 2 Drawer Mirror Robe W 111 x D 53 x H 197 cm

Tall Triple 2 Door Mirror Robe W 111 x D 53 x H 197 cm

Tall Triple Centre Mirror Robe W 111 x D 53 x H 197 cm

Tall Triple 2+2 Drawer Mirror Robe W 111 x D 53 x H 197 cm

Tall Triple 2 Drawer Robe W 111 x D 53 x H 197 cm

Tall Triple Plain & Drawer Robe W 111 x D 53 x H 197 cm