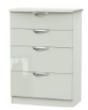

6 Drawer Midi Chest W 112 x D 42 x H 80 cm

5 Drawer Chest W 77 x D 42 x H 108 cm

4 Drawer Deep Chest W 77 x D 42 x H 108 cm

4 Drawer Chest W 77 x D 42 x H 89 cm

4 Drawer Midi Chest W 58 x D 42 x H 89 cm

Kneehole Dressing Table W 128 x D 42 x H 80 cm

Vanity Dressing Table W 93 x D 42 x H 80 cm

3 Drawer Chest W 77 x D 42 x H 80 cm

3 Drawer Deep Chest W 77 x D 42 x H 89 cm

3 Drawer Bedside Chest W 40 x D 42 x H 70 cm

2 Drawer Bedside Chest W 40 x D 42 x H 51 cm