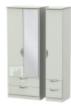

Dressing Stool W 48 x D 38 x H 51 cm

Small Mirror W 48 x D 14 x H 51 cm

Tall Triple 2+2 Drawer Robe W 111 x D 53 x H 197 cm

Tall Triple 2 Drawer Mirror Robe W 111 x D 53 x H 197 cm

Tall Triple 2 Door Mirror Robe W 111 x D 53 x H 197 cm

Tall Triple Centre Mirror Robe W 111 x D 53 x H 197 cm

Tall Triple 2+2 Drawer Mirror Robe W 111 x D 53 x H 197 cm

Tall Triple 2 Drawer Robe W 111 x D 53 x H 197 cm

Tall Triple Plain & Drawer Robe W 111 x D 53 x H 197 cm