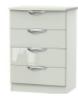

6 Drawer Midi Chest W 112 x D 42 x H 80 cm

5 Drawer Chest W 77 x D 42 x H 108 cm

4 Drawer Deep Chest W 77 x D 42 x H 108 cm

4 Drawer Chest W 77 x D 42 x H 89 cm

4 Drawer Midi Chest W 58 x D 42 x H 89 cm

Kneehole Dressing Table W 128 x D 42 x H 80 cm