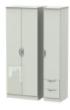

Dressing Stool W 48 x D 38 x H 51 cm

Small Mirror W 48 x D 14 x H 51 cm

Tall Triple 2+2 Drawer Robe W 111 x D 53 x H 197 cm

Tall Triple 2 Drawer Mirror Robe W 111 x D 53 x H 197 cm

Tall Triple 2 Door Mirror Robe W 111 x D 53 x H 197 cm

Tall Triple Centre Mirror Robe W 111 x D 53 x H 197 cm

Tall Triple 2+2 Drawer Mirror Robe W 111 x D 53 x H 197 cm

Tall Triple 2 Drawer Robe W 111 x D 53 x H 197 cm

Tall Triple Plain & Drawer Robe W 111 x D 53 x H 197 cm