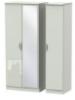

Dressing Stool W 48 x D 38 x H 51 cm

Small Mirror W 48 x D 14 x H 51 cm

Tall Triple 2+2 Drawer Robe W 111 x D 53 x H 197 cm

Tall Triple 2 Drawer Mirror Robe W 111 x D 53 x H 197 cm

Tall Triple 2 Door Mirror Robe W 111 x D 53 x H 197 cm

Tall Triple Centre Mirror Robe W 111 x D 53 x H 197 cm

Tall Triple 2+2 Drawer Mirror Robe W 111 x D 53 x H 197 cm

Tall Triple 2 Drawer Robe W 111 x D 53 x H 197 cm

Tall Triple Plain & Drawer Robe W 111 x D 53 x H 197 cm