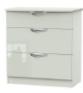

Vanity Dressing Table W 93 x D 42 x H 80 cm

3 Drawer Chest W 77 x D 42 x H 80 cm

3 Drawer Deep Chest W 77 x D 42 x H 89 cm

3 Drawer Bedside Chest W 40 x D 42 x H 70 cm

2 Drawer Bedside Chest W 40 x D 42 x H 51 cm