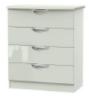

6 Drawer Midi Chest W 112 x D 42 x H 80 cm

5 Drawer Chest W 77 x D 42 x H 108 cm

4 Drawer Deep Chest W 77 x D 42 x H 108 cm

4 Drawer Chest W 77 x D 42 x H 89 cm

4 Drawer Midi Chest W 58 x D 42 x H 89 cm

Kneehole Dressing Table W 128 x D 42 x H 80 cm