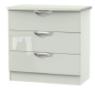

Vanity Dressing Table W 93 x D 42 x H 80 cm

3 Drawer Chest W 77 x D 42 x H 80 cm

3 Drawer Deep Chest W 77 x D 42 x H 89 cm

3 Drawer Bedside Chest W 40 x D 42 x H 70 cm

2 Drawer Bedside Chest W 40 x D 42 x H 51 cm