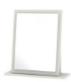

Dressing Stool W 48 x D 38 x H 51 cm

Small Mirror W 48 x D 14 x H 51 cm

Tall Triple 2+2 Drawer Robe W 111 x D 53 x H 197 cm

Tall Triple 2 Drawer Mirror Robe W 111 x D 53 x H 197 cm

Tall Triple 2 Door Mirror Robe W 111 x D 53 x H 197 cm