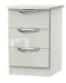

Vanity Dressing Table W 93 x D 42 x H 80 cm

3 Drawer Chest W 77 x D 42 x H 80 cm

3 Drawer Deep Chest W 77 x D 42 x H 89 cm

3 Drawer Bedside Chest W 40 x D 42 x H 70 cm

2 Drawer Bedside Chest W 40 x D 42 x H 51 cm