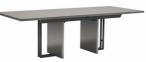

## Features

- Silver Wood High Gloss Lacquer
- Matt Black Metal Detailing
- Stylish Eco leather Upholstery
  - Chic Dining Room Set
- Contemporary Styling

Extended Dining Table Closed: W 196 x D 100 x H 77 cm

Open: W 250 x D 100 x H 77 cm

Extended Dining Table Closed: W 160 x D 95 x H 77 cm

Open: W 210 x D 95 x H 77 cm

2 Door Display Cabinet W 101 x D 44 x H 190 cm

**3 Door Large Buffet** W 214 x D 55 x H 80 cm