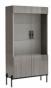

Open: W 250 x D 100 x H 77 cm

Extended Dining Table Closed: W 160 x D 95 x H 77 cm

Open: W 210 x D 95 x H 77 cm

2 Door Display Cabinet W 101 x D 44 x H 190 cm

**3 Door Large Buffet** W 214 x D 55 x H 80 cm