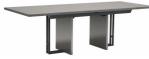

## Features

- Silver Wood High Gloss Lacquer
- Matt Black Metal Detailing
- Stylish Eco leather Upholstery
  - Chic Dining Room Set
- Contemporary Styling

Extended Dining Table Closed: W 196 x D 100 x H 77 cm

Open: W 250 x D 100 x H 77 cm

Extended Dining Table Closed: W 160 x D 95 x H 77 cm

Open: W 210 x D 95 x H 77 cm

2 Door Display Cabinet W 101 x D 44 x H 190 cm

**3 Door Large Buffet** W 214 x D 55 x H 80 cm