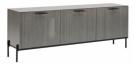

**3 Door Small Buffet** W 179 x D 55 x H 80 cm

**2 Door TV Unit** W 184 x D 46 x H 72 cm

**Dining Chair** W 51 x D 60 x H 106 cm

Wall Mirror W 92 x D 2 x H 116 cm

\*All sizes are approximate. Colour is for guidance only because while we make every effort to display the colour as accurately as possible, all versions may vary in colour reproduction.