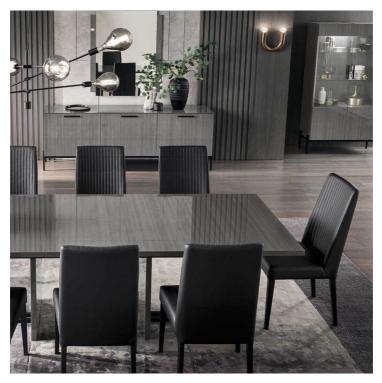

## SAVONA COLLECTION

Sleek and stylish, the Savona dining and occasional collection offers a timeless dimension that effortlessly modernises any room. Finished in a stunning Silver Wood high gloss lacquer that elevates the beauty of the veneer's natural woodgrain, this range promises a contemporary aesthetic with a lasting quality.

## Features

- Silver Wood High Gloss Lacquer
- Matt Black Metal Detailing
- Stylish Eco leather Upholstery
  - Chic Dining Room Set
- Contemporary Styling

Extended Dining Table Closed: W 196 x D 100 x H 77 cm

Open: W 250 x D 100 x H 77 cm

Extended Dining Table Closed: W 160 x D 95 x H 77 cm

Open: W 210 x D 95 x H 77 cm

2 Door Display Cabinet W 101 x D 44 x H 190 cm

**3 Door Large Buffet** W 214 x D 55 x H 80 cm

**3 Door Small Buffet** W 179 x D 55 x H 80 cm

**2 Door TV Unit** W 184 x D 46 x H 72 cm

**Dining Chair** W 51 x D 60 x H 106 cm

Wall Mirror W 92 x D 2 x H 116 cm

\*All sizes are approximate. Colour is for guidance only because while we make every effort to display the colour as accurately as possible, all versions may vary in colour reproduction.