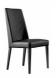

**3 Door Small Buffet** W 179 x D 55 x H 80 cm

**2 Door TV Unit** W 184 x D 46 x H 72 cm

**Dining Chair** W 51 x D 60 x H 106 cm

Wall Mirror W 92 x D 2 x H 116 cm

\*All sizes are approximate. Colour is for guidance only because while we make every effort to display the colour as accurately as possible, all versions may vary in colour reproduction.