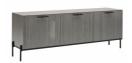

**3 Door Small Buffet** W 179 x D 55 x H 80 cm

**2 Door TV Unit** W 184 x D 46 x H 72 cm

**Dining Chair** W 51 x D 60 x H 106 cm

Wall Mirror W 92 x D 2 x H 116 cm

\*All sizes are approximate. Colour is for guidance only because while we make every effort to display the colour as accurately as possible, all versions may vary in colour reproduction.