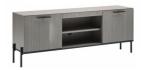

**3 Door Small Buffet** W 179 x D 55 x H 80 cm

**2 Door TV Unit** W 184 x D 46 x H 72 cm

**Dining Chair** W 51 x D 60 x H 106 cm

Wall Mirror W 92 x D 2 x H 116 cm

\*All sizes are approximate. Colour is for guidance only because while we make every effort to display the colour as accurately as possible, all versions may vary in colour reproduction.