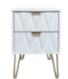

## **TOPAZ COLLECTION**

The Topaz bedroom collection will bring a fresh, clean look to your bedroom interior with its smooth clean lines and stylish matt finish. With a selection of clever storage solutions; including wardrobes, bedroom and bedside chests as well as dressing tables to choose from,.

## **Features**

- Supplied fully assembled
- Linen Effect On All Drawer Interiors
- Available In A Choice Of Finish
- Contemporary Design
- Durable Scratch Resistant Vinyl

4 Drawer Bed Box W 115 x D 40 x H 60 cm

2 Drawer Locker W 45 x D 40 x H 60 cm

1 Drawer Midi Chest W 56 x D 40 x H 43 cm

1 Drawer Locker W 45 x D 40 x H 43 cm

| All sizes are approx<br>he colour as accura | imate. Colour is for | guidance only be | ecause while we r | nake every effort to | display |
|---------------------------------------------|----------------------|------------------|-------------------|----------------------|---------|