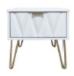

## **TOPAZ COLLECTION**

The Topaz bedroom collection will bring a fresh, clean look to your bedroom interior with its smooth clean lines and stylish matt finish. With a selection of clever storage solutions; including wardrobes, bedroom and bedside chests as well as dressing tables to choose from,.

## **Features**

- Supplied fully assembled
- Linen Effect On All Drawer Interiors
- Available In A Choice Of Finish
- Contemporary Design
- Durable Scratch Resistant Vinyl

4 Drawer Bed Box W 115 x D 40 x H 60 cm

5 Drawer Chest W 77 x D 40 x H 109 cm

4 Drawer Chest W 77 x D 40 x H 93 cm

3 Drawer Chest W 77 x D 40 x H 76 cm

5 Drawer Locker W 45 x D 40 x H 109 cm

3 Drawer Midi Chest W 58 x D 40 x H 76 cm

2 Drawer Midi Chest W 60 x D 40 x H 60 cm