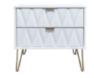

2 Drawer Locker W 45 x D 40 x H 60 cm

1 Drawer Midi Chest W 56 x D 40 x H 43 cm

1 Drawer Locker W 45 x D 40 x H 43 cm

| All sizes are approx<br>he colour as accura | imate. Colour is for | guidance only be | ecause while we r | nake every effort to | display |
|---------------------------------------------|----------------------|------------------|-------------------|----------------------|---------|