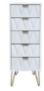

5 Drawer Chest W 77 x D 40 x H 109 cm

4 Drawer Chest W 77 x D 40 x H 93 cm

3 Drawer Chest W 77 x D 40 x H 76 cm

5 Drawer Locker W 45 x D 40 x H 109 cm

3 Drawer Midi Chest W 58 x D 40 x H 76 cm

2 Drawer Midi Chest W 60 x D 40 x H 60 cm