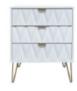

5 Drawer Chest W 77 x D 40 x H 109 cm

4 Drawer Chest W 77 x D 40 x H 93 cm

3 Drawer Chest W 77 x D 40 x H 76 cm

5 Drawer Locker W 45 x D 40 x H 109 cm

3 Drawer Midi Chest W 58 x D 40 x H 76 cm

2 Drawer Midi Chest W 60 x D 40 x H 60 cm