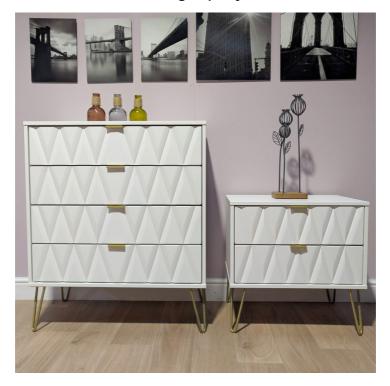

## **TOPAZ COLLECTION**

The Topaz bedroom collection will bring a fresh, clean look to your bedroom interior with its smooth clean lines and stylish matt finish. With a selection of clever storage solutions; including wardrobes, bedroom and bedside chests as well as dressing tables to choose from,.

## **Features**

- Supplied fully assembled
- Linen Effect On All Drawer Interiors
- Available In A Choice Of Finish
- Contemporary Design
- Durable Scratch Resistant Vinyl

4 Drawer Bed Box W 115 x D 40 x H 60 cm

5 Drawer Chest W 77 x D 40 x H 109 cm

4 Drawer Chest W 77 x D 40 x H 93 cm

3 Drawer Chest W 77 x D 40 x H 76 cm

5 Drawer Locker W 45 x D 40 x H 109 cm

3 Drawer Midi Chest W 58 x D 40 x H 76 cm

2 Drawer Midi Chest W 60 x D 40 x H 60 cm