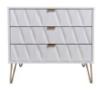

5 Drawer Chest W 77 x D 40 x H 109 cm

4 Drawer Chest W 77 x D 40 x H 93 cm

3 Drawer Chest W 77 x D 40 x H 76 cm

5 Drawer Locker W 45 x D 40 x H 109 cm

3 Drawer Midi Chest W 58 x D 40 x H 76 cm

2 Drawer Midi Chest W 60 x D 40 x H 60 cm