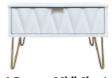

## **TOPAZ COLLECTION**

The Topaz bedroom collection will bring a fresh, clean look to your bedroom interior with its smooth clean lines and stylish matt finish. With a selection of clever storage solutions; including wardrobes, bedroom and bedside chests as well as dressing tables to choose from,.

## **Features**

- Supplied fully assembled
- Linen Effect On All Drawer Interiors
- Available In A Choice Of Finish
- Contemporary Design
- Durable Scratch Resistant Vinyl

4 Drawer Bed Box W 115 x D 40 x H 60 cm

5 Drawer Chest W 77 x D 40 x H 109 cm

4 Drawer Chest W 77 x D 40 x H 93 cm

3 Drawer Chest W 77 x D 40 x H 76 cm

5 Drawer Locker W 45 x D 40 x H 109 cm

3 Drawer Midi Chest W 58 x D 40 x H 76 cm

2 Drawer Midi Chest W 60 x D 40 x H 60 cm