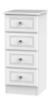

W 77 x D 42 x H 89 cm

2 + 2 Drawer Wide Chest

W 77 x D 42 x H 108 cm

5 Drawer Narrow Chest

W 40 x D 42 x H 108 cm

3 Drawer Chest

W 40 x D 42 x H 70 cm

5 Drawer Wide Chest