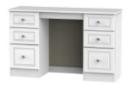

## **Features**

- White Ash Finish
- Durable Scratch Resistant Vinyl
- Stunning Crystal Handles
- Linen Effect On All Drawer Interiors
- Natural Wood Grain Effect

W 128 x D 42 x H 80 cm

Double Pedestal Dressing Table Single Pedestal Dressing Table