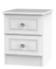

W 93 x D 42 x H 80 cm

2 + 4 Drawer Wide Chest

W 112 x D 42 x H 80 cm

4 Drawer Wide Chest

2 + 1 Drawer Wide Chest

W 77 x D 42 x H 89 cm

4 Drawer Wide Chest

W 77 x D 42 x H 89 cm

W 77 x D 42 x H 89 cm

2 + 2 Drawer Wide Chest

W 77 x D 42 x H 108 cm

5 Drawer Narrow Chest

W 40 x D 42 x H 108 cm

3 Drawer Chest

W 40 x D 42 x H 70 cm

5 Drawer Wide Chest

W 77 x D 42 x H 108 cm

3 Drawer Wide Chest

W 77 x D 42 x H 70 cm

4 Drawer Narrow Chest

W 40 x D 42 x H 89 cm

2 Drawer Chest

Footstool

W 48 x D 38 x H 51 cm