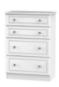

W 77 x D 42 x H 89 cm

2 + 2 Drawer Wide Chest

W 77 x D 42 x H 108 cm

5 Drawer Narrow Chest

W 40 x D 42 x H 108 cm

3 Drawer Chest

W 40 x D 42 x H 70 cm

5 Drawer Wide Chest

W 77 x D 42 x H 108 cm

3 Drawer Wide Chest

W 77 x D 42 x H 70 cm

4 Drawer Narrow Chest

W 40 x D 42 x H 89 cm

2 Drawer Chest

Footstool

W 48 x D 38 x H 51 cm