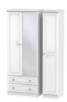

W 40 x D 42 x H 51 cm

2 + 2 Drawer Triple Wardrobe W 111 x D 53 x H 197 cm

3 Door Wardrobe W 111 x D 53 x H 197 cm

2 + 2 Drawer Mirrored Robe W 111 x D 53 x H 197 cm

2 Drawer Triple Wardrobe

2 Drawer Triple Wardrobe W 111 x D 53 x H 197 cm