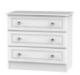

W 77 x D 42 x H 108 cm

3 Drawer Wide Chest

W 77 x D 42 x H 70 cm

4 Drawer Narrow Chest

W 40 x D 42 x H 89 cm

2 Drawer Chest

Footstool

W 48 x D 38 x H 51 cm