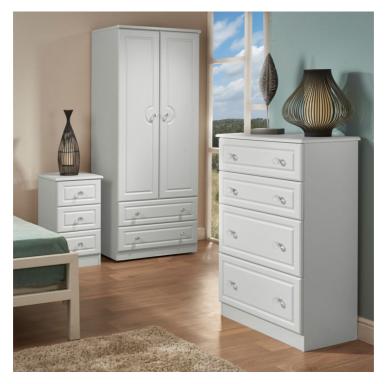

## PENSHURST COLLECTION

Transform your bedroom interior in an instant with the stylish Penshurst collection. Incredibly versatile, each piece features a beautiful white gloss finish accented by stylish crystal handles, giving the overall design a classy aesthetic.

## **Features**

- White Ash Finish
- Durable Scratch Resistant Vinyl
- Stunning Crystal Handles
- Linen Effect On All Drawer Interiors
- Natural Wood Grain Effect

W 128 x D 42 x H 80 cm

Double Pedestal Dressing Table Single Pedestal Dressing Table