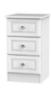

W 77 x D 42 x H 108 cm

3 Drawer Wide Chest

W 77 x D 42 x H 70 cm

4 Drawer Narrow Chest

W 40 x D 42 x H 89 cm

2 Drawer Chest

Footstool

W 48 x D 38 x H 51 cm