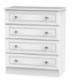

W 77 x D 42 x H 89 cm

2 + 2 Drawer Wide Chest

W 77 x D 42 x H 108 cm

5 Drawer Narrow Chest

W 40 x D 42 x H 108 cm

3 Drawer Chest

W 40 x D 42 x H 70 cm

5 Drawer Wide Chest

W 77 x D 42 x H 108 cm

3 Drawer Wide Chest

W 77 x D 42 x H 70 cm

4 Drawer Narrow Chest

W 40 x D 42 x H 89 cm

2 Drawer Chest

Footstool

W 48 x D 38 x H 51 cm