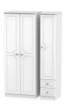

W 40 x D 42 x H 51 cm

2 + 2 Drawer Triple Wardrobe W 111 x D 53 x H 197 cm

3 Door Wardrobe W 111 x D 53 x H 197 cm

2 + 2 Drawer Mirrored Robe W 111 x D 53 x H 197 cm

2 Drawer Triple Wardrobe

2 Drawer Triple Wardrobe W 111 x D 53 x H 197 cm