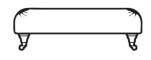

**Grand Sofa** W 263 x D 98 x H 97 cm

2 Seat Large Sofa W 206 x D 98 x H 97 cm

W 176 x D 98 x H 00 97 cm

**Chair** W 130 x D 98 x H 97 cm

Powered Footrest Chair W 130 x D 98 x H 97 cm

**Footstool** W 108 x D 60 x H 46 cm