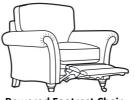

**Grand Sofa** W 263 x D 98 x H 97 cm

2 Seat Large Sofa W 206 x D 98 x H 97 cm

W 176 x D 98 x H 00 97 cm

**Chair** W 130 x D 98 x H 97 cm

Powered Footrest Chair W 130 x D 98 x H 97 cm

**Footstool** W 108 x D 60 x H 46 cm