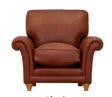

## PARKER KNOLL BURGHLEY COLLECTION

The Burghley collection boasts classic silhouettes and exquisite detailing, making this range an elegant suite. The formal high back is ideal for wonderful posture and support, whilst the seats are filled with the finest fibre technology giving you ultimate comfort whilst helping to maintain the seats shape.

## **Features**

- Premium comfort seat cushion interiors
- Fibre back cushion interiors
- Fishmouth springs and elastic webbing
- Legs are available as a plain turned leg or castor leg
- All sofas include 2 standard cushions

**Grand Sofa** W 263 x D 98 x H 97 cm

2 Seat Large Sofa W 206 x D 98 x H 97 cm

W 176 x D 98 x H 00 97 cm

**Chair** W 130 x D 98 x H 97 cm

Powered Footrest Chair W 130 x D 98 x H 97 cm

**Footstool** W 108 x D 60 x H 46 cm