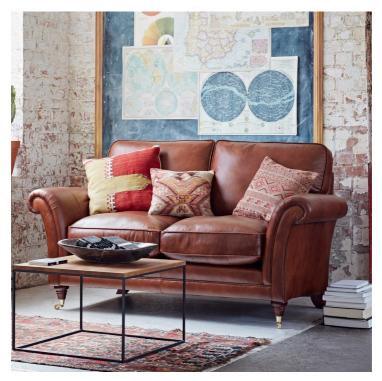

## PARKER KNOLL BURGHLEY COLLECTION

The Burghley collection boasts classic silhouettes and exquisite detailing, making this range an elegant suite. The formal high back is ideal for wonderful posture and support, whilst the seats are filled with the finest fibre technology giving you ultimate comfort whilst helping to maintain the seats shape.

## **Features**

- Premium comfort seat cushion interiors
- Fibre back cushion interiors
- Fishmouth springs and elastic webbing
- Legs are available as a plain turned leg or castor leg
- All sofas include 2 standard cushions