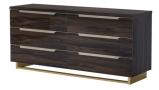

4 Door Wardrobe W 186 x D 71 x H 228 cm

Mini Night Table W 60 x D 42 x H 55 cm

W 154 x D 219 x H 118 cm

3 Drawer Dresser W 135 x D 51 x H 80 cm

W 75 x D 42 x H 118 cm

Double Dresser

W 173 x D 51 x H 80 cm