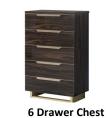

4 Door Wardrobe W 186 x D 71 x H 228 cm

Mini Night Table W 60 x D 42 x H 55 cm

W 154 x D 219 x H 118 cm

3 Drawer Dresser W 135 x D 51 x H 80 cm

W 75 x D 42 x H 118 cm

Double Dresser

W 173 x D 51 x H 80 cm