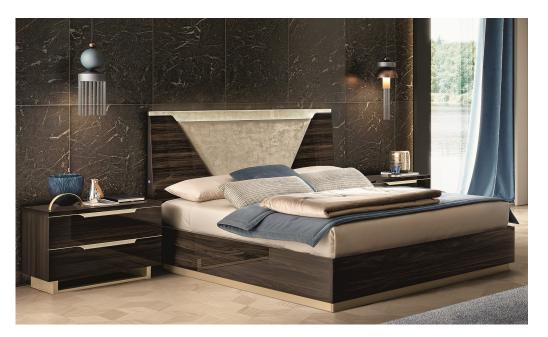

## Sahara

**Bedroom Range** 

Modern with a classic twist, the Sahara bedroom collection showcases stylish craftmanship to spectacular effect. With a selection of beds, dressers and chest of drawers to choose from, each piece comes in 2 finishes paired with chic bronze detail, giving this collection a

## Features

- Selection of Pieces
- Including Slats

• Integrated LED Lights

• Upholstery Pad Headboard

- Available in Walnut or White Glossy Finish
- **FISHPOOLS.CO.UK**

115 High Street, Waltham Cross, Hertfordshire, EN8 7AL 01992 63 64 65