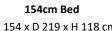

4 Door Wardrobe W 186 x D 71 x H 228 cm

Mini Night Table W 60 x D 42 x H 55 cm

W 154 x D 219 x H 118 cm

3 Drawer Dresser W 135 x D 51 x H 80 cm

W 75 x D 42 x H 118 cm

Double Dresser

W 173 x D 51 x H 80 cm