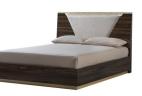

4 Door Wardrobe W 186 x D 71 x H 228 cm

Mini Night Table W 60 x D 42 x H 55 cm

W 154 x D 219 x H 118 cm

3 Drawer Dresser W 135 x D 51 x H 80 cm

W 75 x D 42 x H 118 cm

Double Dresser

W 173 x D 51 x H 80 cm