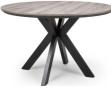

## **ROCHESTER COLLECTION**

The Rochester Dining table has a lot to shout about, SmarTop® Technology (Heat, Stain and Scratch resistant) applied to the grey wood effect top and a designer black metal base all marry together to form these special statement piece

## Features

- Hard Wearing Smart Top
- Hard Wearing Smart Extending Dining Table

Extending Dining Table W 180-220 x D 100 x H 76 cm

Extending Dining Table W 140-180 x D 90 x H 76 cm

Extending Dining Table W 120—160 x D 120 x H 76 cm

**Dining Table** W 120 x D 120 x H 76 cm

**Dining Table** W 80 x D 80 x H 76 cm

\*All sizes are approximate. Colour is for guidance only because while we make every effort to display the colour as accurately as possible, all versions may vary in colour reproduction.