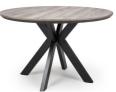

## Features

- Hard Wearing Smart Top
- Hard Wearing Smart Extending Dining Table

Extending Dining Table W 180-220 x D 100 x H 76 cm

Extending Dining Table W 140-180 x D 90 x H 76 cm

Extending Dining Table W 120—160 x D 120 x H 76 cm

**Dining Table** W 120 x D 120 x H 76 cm

**Dining Table** W 80 x D 80 x H 76 cm

\*All sizes are approximate. Colour is for guidance only because while we make every effort to display the colour as accurately as possible, all versions may vary in colour reproduction.