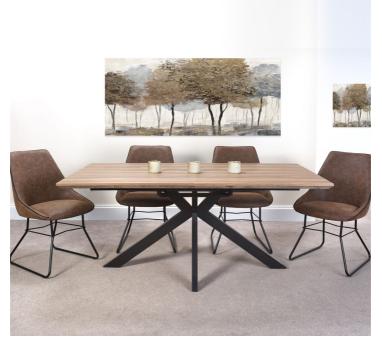

## **ROCHESTER COLLECTION**

The Rochester Dining table has a lot to shout about, SmarTop® Technology (Heat, Stain and Scratch resistant) applied to the grey wood effect top and a designer black metal base all marry together to form these special statement piece

## Features

- Hard Wearing Smart Top
- Hard Wearing Smart Extending Dining Table

Extending Dining Table W 180-220 x D 100 x H 76 cm

Extending Dining Table W 140-180 x D 90 x H 76 cm

Extending Dining Table W 120—160 x D 120 x H 76 cm