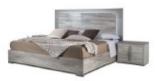

## Features

- Ash Effect Tops And Feet
- Osage High Gloss Carcase And Drawer Fronts

150cm Wooden Bedframe W 168 x D 215 x H 130 cm

2 Door Wardrobe W 92 x D 63 x H 228 cm

6 Door Wardrobe W 272 x D 63 x H 228 cm