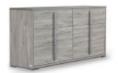

## Features

- Ash Effect Tops And Feet
- Osage High Gloss Carcase And Drawer Fronts

150cm Wooden Bedframe W 168 x D 215 x H 130 cm

2 Door Wardrobe W 92 x D 63 x H 228 cm

6 Door Wardrobe W 272 x D 63 x H 228 cm

Large Chest Of 6 Drawers W 166 x D 50 x H 85 cm

4 Door Wardrobe W 182 x D 63 x H 228 cm

Tall Chest Of 5 Drawers W 77 x D 52 x H 125 cm

Night Table 2 Drawer W 61 x D 46 x H 50 cm

\*All sizes are approximate. Colour is for guidance only because while we make every effort to display the colour as accurately as possible, all versions may vary in colour reproduction.