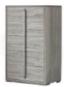

## Features

- Ash Effect Tops And Feet
- Osage High Gloss Carcase And Drawer Fronts

150cm Wooden Bedframe W 168 x D 215 x H 130 cm

2 Door Wardrobe W 92 x D 63 x H 228 cm

6 Door Wardrobe W 272 x D 63 x H 228 cm

Large Chest Of 6 Drawers W 166 x D 50 x H 85 cm

4 Door Wardrobe W 182 x D 63 x H 228 cm

Tall Chest Of 5 Drawers W 77 x D 52 x H 125 cm

Night Table 2 Drawer W 61 x D 46 x H 50 cm

\*All sizes are approximate. Colour is for guidance only because while we make every effort to display the colour as accurately as possible, all versions may vary in colour reproduction.