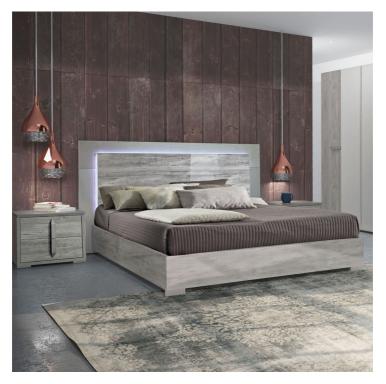

## HARPER COLLECTION

The Harper collection will add modern European styling to any room featuring modern and distinct lines and the beautiful sheen of high gloss and ash effect. Featuring soft closing drawers, statement handles and large selection of storage options this range would be welcome in any home.

## Features

- Ash Effect Tops And Feet
- Osage High Gloss Carcase And Drawer Fronts

150cm Wooden Bedframe W 168 x D 215 x H 130 cm

2 Door Wardrobe W 92 x D 63 x H 228 cm

6 Door Wardrobe W 272 x D 63 x H 228 cm