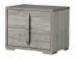

Large Chest Of 6 Drawers W 166 x D 50 x H 85 cm

4 Door Wardrobe W 182 x D 63 x H 228 cm

Tall Chest Of 5 Drawers W 77 x D 52 x H 125 cm

Night Table 2 Drawer W 61 x D 46 x H 50 cm

\*All sizes are approximate. Colour is for guidance only because while we make every effort to display the colour as accurately as possible, all versions may vary in colour reproduction.