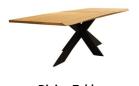

## **EXCALIBUR COLLECTION**

The Excalibur Dining range featuring solid oak and a meatal base. The beautiful range features a unique extreme edge and is available in five different finishes. This stunning table and sideboard, will be equally at home in a traditional or modern setting.

## **Features**

- Metal Legs
- Solid Wild Oak
- Rustic Charm and Finish

**Dining Table** 

W 260 x D 110 x H 76 cm

4 Door Sideboard

W 210 x D 50 x H 90 cm

**Dining Chair** W 57 x D 57 x H 93 cm

| All sizes are approx<br>he colour as accura | imate. Colour is for | guidance only be | ecause while we r | nake every effort to | display |
|---------------------------------------------|----------------------|------------------|-------------------|----------------------|---------|