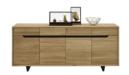

## **EXCALIBUR COLLECTION**

The Excalibur Dining range featuring solid oak and a meatal base. The beautiful range features a unique extreme edge and is available in five different finishes. This stunning table and sideboard, will be equally at home in a traditional or modern setting.

## **Features**

- Metal Legs
- Solid Wild Oak
- Rustic Charm and Finish

**Dining Table** 

W 260 x D 110 x H 76 cm

4 Door Sideboard

W 210 x D 50 x H 90 cm

**Dining Chair** W 57 x D 57 x H 93 cm

| All sizes are approx<br>he colour as accura | imate. Colour is for | guidance only be | ecause while we r | nake every effort to | display |
|---------------------------------------------|----------------------|------------------|-------------------|----------------------|---------|