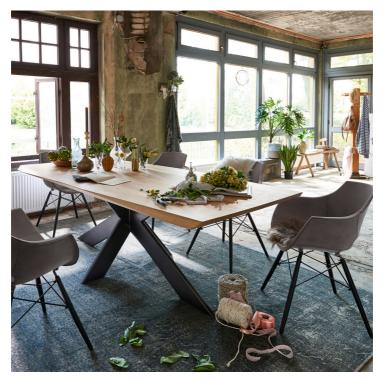

## **EXCALIBUR COLLECTION**

The Excalibur Dining range featuring solid oak and a meatal base. The beautiful range features a unique extreme edge and is available in five different finishes. This stunning table and sideboard, will be equally at home in a traditional or modern setting.

## **Features**

- Metal Legs
- Solid Wild Oak
- Rustic Charm and Finish

**Dining Table** 

W 260 x D 110 x H 76 cm

4 Door Sideboard

W 210 x D 50 x H 90 cm

**Dining Chair** W 57 x D 57 x H 93 cm

| All sizes are approx<br>he colour as accura | imate. Colour is for | guidance only be | ecause while we r | nake every effort to | display |
|---------------------------------------------|----------------------|------------------|-------------------|----------------------|---------|