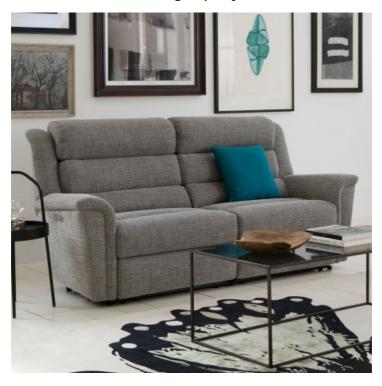

## PARKER KNOLL COLORADO COLLECTION

The Colorado has been designed with contemporary styling in mind. This range of sofas provide sumptuous comfort thanks to the expertly engineered lumbar support in the back cushion, deep seats. All sizes are available as a fixed sofa or with the option of a smooth power reclining mechanism.

## **Features**

- Available in both fabric & leather
- USB port incorporated in brushed chrome control buttons
- Glides as standard on all fixed models, with option of casters
- Interiors for seats, back & arms are foam filled
- Available as fixed or power recliners
- Serpentine springs with elastic webbing
- Seat cushions are zipped

Large 2 Seat Sofa With Power Recliners W 208 x D 91 x H 105 cm

Fixed Large 2 Seat Sofa W 208 x D 91 x H 105 cm

2 Seat Sofa With Power Recliners W 158 x D 91 x H 105 cm

**Fixed 2 Seat Sofa**W 158 x D 91 x H 105 cm