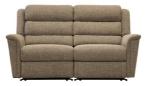

## PARKER KNOLL COLORADO COLLECTION

The Colorado has been designed with contemporary styling in mind. This range of sofas provide sumptuous comfort thanks to the expertly engineered lumbar support in the back cushion, deep seats. All sizes are available as a fixed sofa or with the option of a smooth power reclining mechanism.

## **Features**

- Available in both fabric & leather
- USB port incorporated in brushed chrome control buttons
- Glides as standard on all fixed models, with option of casters
- Interiors for seats, back & arms are foam filled
- Available as fixed or power recliners
- Serpentine springs with elastic webbing
- Seat cushions are zipped

Large 2 Seat Sofa With Power Recliners W 208 x D 91 x H 105 cm

Fixed Large 2 Seat Sofa W 208 x D 91 x H 105 cm

2 Seat Sofa With Power Recliners W 158 x D 91 x H 105 cm

**Fixed 2 Seat Sofa**W 158 x D 91 x H 105 cm