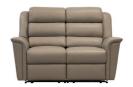

## PARKER KNOLL COLORADO COLLECTION

The Colorado has been designed with contemporary styling in mind. This range of sofas provide sumptuous comfort thanks to the expertly engineered lumbar support in the back cushion, deep seats. All sizes are available as a fixed sofa or with the option of a smooth power reclining mechanism.

## **Features**

- Available in both fabric & leather
- USB port incorporated in brushed chrome control buttons
- Glides as standard on all fixed models, with option of casters
- Interiors for seats, back & arms are foam filled
- Available as fixed or power recliners
- Serpentine springs with elastic webbing
- Seat cushions are zipped

Large 2 Seat Sofa With Power Recliners W 208 x D 91 x H 105 cm

Fixed Large 2 Seat Sofa W 208 x D 91 x H 105 cm

2 Seat Sofa With Power Recliners W 158 x D 91 x H 105 cm

**Fixed 2 Seat Sofa**W 158 x D 91 x H 105 cm