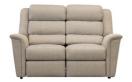

## PARKER KNOLL COLORADO COLLECTION

The Colorado has been designed with contemporary styling in mind. This range of sofas provide sumptuous comfort thanks to the expertly engineered lumbar support in the back cushion, deep seats. All sizes are available as a fixed sofa or with the option of a smooth power reclining mechanism.

Large 2 Seat Sofa With Power Recliners W 208 x D 91 x H 105 cm

Fixed Large 2 Seat Sofa W 208 x D 91 x H 105 cm

2 Seat Sofa With Power Recliners W 158 x D 91 x H 105 cm

**Fixed 2 Seat Sofa**W 158 x D 91 x H 105 cm