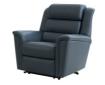

**Power Recliner Chair** W 107 x D 91 x H 105 cm

**Chair** W 107 x D 91 x H 105 cm

Small Chair

W 99 x D 91 x H 105 cm

| All sizes are approx<br>he colour as accura | imate. Colour is for | guidance only be | ecause while we r | nake every effort to | display |
|---------------------------------------------|----------------------|------------------|-------------------|----------------------|---------|