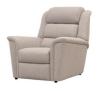

**Power Recliner Chair** W 107 x D 91 x H 105 cm

**Chair** W 107 x D 91 x H 105 cm

Small Chair

W 99 x D 91 x H 105 cm

| All sizes are approx<br>he colour as accura | imate. Colour is for | guidance only be | ecause while we r | nake every effort to | display |
|---------------------------------------------|----------------------|------------------|-------------------|----------------------|---------|