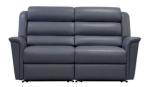

## PARKER KNOLL COLORADO COLLECTION

The Colorado has been designed with contemporary styling in mind. This range of sofas provide sumptuous comfort thanks to the expertly engineered lumbar support in the back cushion, deep seats. All sizes are available as a fixed sofa or with the option of a smooth power reclining mechanism.

## **Features**

- Available in both fabric & leather
- USB port incorporated in brushed chrome control buttons
- Glides as standard on all fixed models, with option of casters
- Interiors for seats, back & arms are foam filled
- Available as fixed or power recliners
- Serpentine springs with elastic webbing
- Seat cushions are zipped

Large 2 Seat Sofa With Power Recliners W 208 x D 91 x H 105 cm

Fixed Large 2 Seat Sofa W 208 x D 91 x H 105 cm

2 Seat Sofa With Power Recliners W 158 x D 91 x H 105 cm

**Fixed 2 Seat Sofa**W 158 x D 91 x H 105 cm