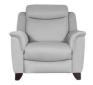

## PARKER KNOLL MANHATTAN COLLECTION

The Manhattan sofa collection offers a more casual approach to motion furniture with clean sweeping lines and a smooth reclining mechanism. The high backs with head rests and the deep seat cushions are perfect for relaxing upon after a long day. Choose from a power recliner or static sofa or chair for the ultimate comfort experience

## **Features**

- Hardwood frame with spring rails glued and screwed
- Seat Suspension serpentine spring seat
- Back suspension elasticated webbed back

 Foot options -Mahogany or Teak

**3 Seat 2 Power Recliner Sofa** W 207 x D 98/158 x H 100 cm

**2 Seat Sofa** W 162 x D 98 x H 100 cm

**Power Recliner Chair** W 98 x D 98/158 x H 100 cm

**Chair** W 98 x D 98 x H 100 cm

| FISHPQ                                                                                                                | ) ( |
|-----------------------------------------------------------------------------------------------------------------------|-----|
| All sizes are approximate. Colour is for guidance only b<br>he colour as accurately as possible, all versions may vai |     |
|                                                                                                                       |     |
|                                                                                                                       |     |
|                                                                                                                       |     |
|                                                                                                                       |     |
|                                                                                                                       |     |
|                                                                                                                       |     |
|                                                                                                                       |     |
|                                                                                                                       |     |
|                                                                                                                       |     |
|                                                                                                                       |     |