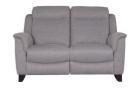

## PARKER KNOLL MANHATTAN COLLECTION

The Manhattan sofa collection offers a more casual approach to motion furniture with clean sweeping lines and a smooth reclining mechanism. The high backs with head rests and the deep seat cushions are perfect for relaxing upon after a long day. Choose from a power recliner or static sofa or chair for the ultimate comfort experience

## **Features**

- Hardwood frame with spring rails glued and screwed
- Seat Suspension serpentine spring seat
- Back suspension elasticated webbed back

 Foot options -Mahogany or Teak

**3 Seat 2 Power Recliner Sofa** W 207 x D 98/158 x H 100 cm