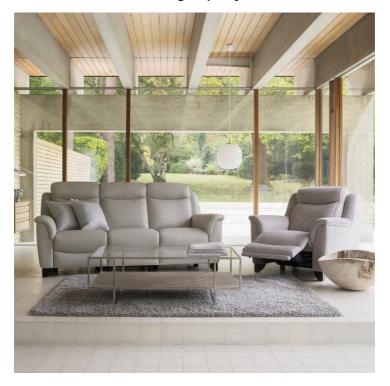

## PARKER KNOLL MANHATTAN COLLECTION

The Manhattan sofa collection offers a more casual approach to motion furniture with clean sweeping lines and a smooth reclining mechanism. The high backs with head rests and the deep seat cushions are perfect for relaxing upon after a long day. Choose from a power recliner or static sofa or chair for the ultimate comfort experience

## **Features**

- Hardwood frame with spring rails glued and screwed
- Seat Suspension serpentine spring seat
- Back suspension elasticated webbed back

 Foot options -Mahogany or Teak

**3 Seat 2 Power Recliner Sofa** W 207 x D 98/158 x H 100 cm