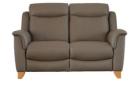

## PARKER KNOLL MANHATTAN COLLECTION

The Manhattan sofa collection offers a more casual approach to motion furniture with clean sweeping lines and a smooth reclining mechanism. The high backs with head rests and the deep seat cushions are perfect for relaxing upon after a long day. Choose from a power recliner or static sofa or chair for the ultimate comfort experience

## **Features**

- Hardwood frame with spring rails glued and screwed
- Seat Suspension serpentine spring seat
- Back suspension elasticated webbed back

 Foot options -Mahogany or Teak

**3 Seat 2 Power Recliner Sofa** W 207 x D 98/158 x H 100 cm