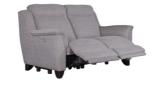

2 Seat 2 Pwr Recliner Large Sofa W 200 x D 98/158 x H 100 cm

2 Seat 2 Power Recliner Sofa W 162 x D 98/158 x H 100 cm

**3 Seat Sofa** W 207 x D 98 x H 100 cm

**2 Seat Large Sofa** W 200 x D 98 x H 100 cm