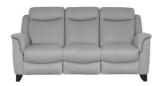

## **Features**

- Hardwood frame with spring rails glued and screwed
- Seat Suspension serpentine spring seat
- Back suspension elasticated webbed back

 Foot options -Mahogany or Teak

**3 Seat 2 Power Recliner Sofa** W 207 x D 98/158 x H 100 cm