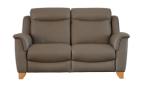

2 Seat 2 Pwr Recliner Large Sofa W 200 x D 98/158 x H 100 cm

2 Seat 2 Power Recliner Sofa W 162 x D 98/158 x H 100 cm

**3 Seat Sofa** W 207 x D 98 x H 100 cm

**2 Seat Large Sofa** W 200 x D 98 x H 100 cm

**2 Seat Sofa** W 162 x D 98 x H 100 cm

**Power Recliner Chair** W 98 x D 98/158 x H 100 cm

**Chair** W 98 x D 98 x H 100 cm

| FISHPQ                                                                                                                | ) ( |
|-----------------------------------------------------------------------------------------------------------------------|-----|
| All sizes are approximate. Colour is for guidance only b<br>he colour as accurately as possible, all versions may vai |     |
|                                                                                                                       |     |
|                                                                                                                       |     |
|                                                                                                                       |     |
|                                                                                                                       |     |
|                                                                                                                       |     |
|                                                                                                                       |     |
|                                                                                                                       |     |
|                                                                                                                       |     |
|                                                                                                                       |     |
|                                                                                                                       |     |