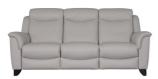

## PARKER KNOLL MANHATTAN COLLECTION

The Manhattan sofa collection offers a more casual approach to motion furniture with clean sweeping lines and a smooth reclining mechanism. The high backs with head rests and the deep seat cushions are perfect for relaxing upon after a long day. Choose from a power recliner or static sofa or chair for the ultimate comfort experience

## **Features**

- Hardwood frame with spring rails glued and screwed
- Seat Suspension serpentine spring seat
- Back suspension elasticated webbed back

 Foot options -Mahogany or Teak

**3 Seat 2 Power Recliner Sofa** W 207 x D 98/158 x H 100 cm