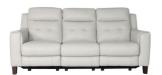

3 Seat Sofa W 212 x D 96 x H 98 cm

2 Seat Sofa with Power Recliners W 154 x D 96 x H 98 cm

2 Seat Sofa W 154 x D 96 x H 98 cm

2 Seat Sofa with Power Recliner 2 Seat Sofa with Power Recliner LHF Arm W 136 x D 96 x H 98 cm