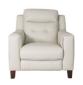

## **CASERTA COLLECTION**

The Caserta sofa collection is designed in an exquisite leather and paired with a dark wooden foot. This contemporary sofa has power reclining features, creating endless comfort for all the family to enjoy.

**RHF Arm** W 136 x D 96 x H 98 cm

**Corner Unit** W 112 x D 112 x H 98 cm

**Power Recliner Chair** W 94 x D 96 x H 98 cm

Chair W 94 x D 96 x H 98 cm

LHF W 77 x D 96 x H 98 cm

1 Seat Sofa with Power Recliner 1 Seat Sofa with Power Recliner RHF W 77 x D 96 x H 98 cm