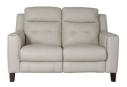

## **CASERTA COLLECTION**

The Caserta sofa collection is designed in an exquisite leather and paired with a dark wooden foot. This contemporary sofa has power reclining features, creating endless comfort for all the family to enjoy.

## **Features**

- Frame: Plywood and Solid wood.
- Seat: No sag spring.
- Back Rest: No sag spring.
  - Seat Cushion: Polyurethane foam.
- Back Cushion: Dacron fibre.

3 Seat Sofa with Power Recliners W 212 x D 96 x H 98 cm

3 Seat Sofa W 212 x D 96 x H 98 cm

2 Seat Sofa with Power Recliners W 154 x D 96 x H 98 cm

2 Seat Sofa W 154 x D 96 x H 98 cm

2 Seat Sofa with Power Recliner 2 Seat Sofa with Power Recliner LHF Arm W 136 x D 96 x H 98 cm