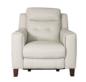

## **CASERTA COLLECTION**

The Caserta sofa collection is designed in an exquisite leather and paired with a dark wooden foot. This contemporary sofa has power reclining features, creating endless comfort for all the family to enjoy.

**RHF Arm** W 136 x D 96 x H 98 cm

**Corner Unit** W 112 x D 112 x H 98 cm

**Power Recliner Chair** W 94 x D 96 x H 98 cm

Chair W 94 x D 96 x H 98 cm

LHF W 77 x D 96 x H 98 cm

1 Seat Sofa with Power Recliner 1 Seat Sofa with Power Recliner RHF W 77 x D 96 x H 98 cm