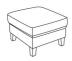

**Armless Unit** W 59 x D 96 x H 98 cm

Storage Footstool W 63 x D 61 x H 46 cm

**Footstool** W 63 x D 61 x H 46 cm

| All sizes are approx<br>he colour as accura | imate. Colour is for | guidance only be | ecause while we r | nake every effort to | display |
|---------------------------------------------|----------------------|------------------|-------------------|----------------------|---------|