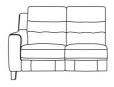

3 Seat Sofa W 212 x D 96 x H 98 cm

2 Seat Sofa with Power Recliners W 154 x D 96 x H 98 cm

2 Seat Sofa W 154 x D 96 x H 98 cm

2 Seat Sofa with Power Recliner 2 Seat Sofa with Power Recliner LHF Arm W 136 x D 96 x H 98 cm

**RHF Arm** W 136 x D 96 x H 98 cm

**Corner Unit** W 112 x D 112 x H 98 cm

**Power Recliner Chair** W 94 x D 96 x H 98 cm

Chair W 94 x D 96 x H 98 cm

LHF W 77 x D 96 x H 98 cm

1 Seat Sofa with Power Recliner 1 Seat Sofa with Power Recliner RHF W 77 x D 96 x H 98 cm