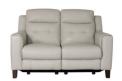

3 Seat Sofa W 212 x D 96 x H 98 cm

2 Seat Sofa with Power Recliners W 154 x D 96 x H 98 cm

2 Seat Sofa W 154 x D 96 x H 98 cm

2 Seat Sofa with Power Recliner 2 Seat Sofa with Power Recliner LHF Arm W 136 x D 96 x H 98 cm