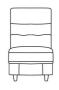

## **CASERTA COLLECTION**

The Caserta sofa collection is designed in an exquisite leather and paired with a dark wooden foot. This contemporary sofa has power reclining features, creating endless comfort for all the family to enjoy.

## **Features**

- Frame: Plywood and Solid wood.
- Seat: No sag spring.
- Back Rest: No sag spring.
  - Seat Cushion: Polyurethane foam.
- Back Cushion: Dacron fibre.

3 Seat Sofa with Power Recliners W 212 x D 96 x H 98 cm

3 Seat Sofa W 212 x D 96 x H 98 cm

2 Seat Sofa with Power Recliners W 154 x D 96 x H 98 cm

2 Seat Sofa W 154 x D 96 x H 98 cm

2 Seat Sofa with Power Recliner 2 Seat Sofa with Power Recliner LHF Arm W 136 x D 96 x H 98 cm