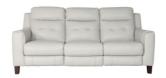

**RHF Arm** W 136 x D 96 x H 98 cm

**Corner Unit** W 112 x D 112 x H 98 cm

**Power Recliner Chair** W 94 x D 96 x H 98 cm

Chair W 94 x D 96 x H 98 cm

LHF W 77 x D 96 x H 98 cm

1 Seat Sofa with Power Recliner 1 Seat Sofa with Power Recliner RHF W 77 x D 96 x H 98 cm