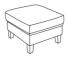

**Armless Unit** W 59 x D 96 x H 98 cm

Storage Footstool W 63 x D 61 x H 46 cm

**Footstool** W 63 x D 61 x H 46 cm

| All sizes are approx<br>he colour as accura | imate. Colour is for | guidance only be | ecause while we r | nake every effort to | display |
|---------------------------------------------|----------------------|------------------|-------------------|----------------------|---------|