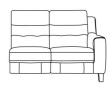

**RHF Arm** W 136 x D 96 x H 98 cm

**Corner Unit** W 112 x D 112 x H 98 cm

**Power Recliner Chair** W 94 x D 96 x H 98 cm

Chair W 94 x D 96 x H 98 cm

LHF W 77 x D 96 x H 98 cm

1 Seat Sofa with Power Recliner 1 Seat Sofa with Power Recliner RHF W 77 x D 96 x H 98 cm

**Armless Unit** W 59 x D 96 x H 98 cm

Storage Footstool W 63 x D 61 x H 46 cm

**Footstool** W 63 x D 61 x H 46 cm

| All sizes are approx<br>he colour as accura | imate. Colour is for | guidance only be | ecause while we r | nake every effort to | display |
|---------------------------------------------|----------------------|------------------|-------------------|----------------------|---------|