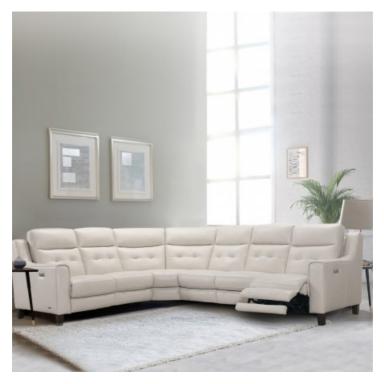

## **CASERTA COLLECTION**

The Caserta sofa collection is designed in an exquisite leather and paired with a dark wooden foot. This contemporary sofa has power reclining features, creating endless comfort for all the family to enjoy.

## **Features**

- Frame: Plywood and Solid wood.
- Seat: No sag spring.
- Back Rest: No sag spring.
  - Seat Cushion: Polyurethane foam.
- Back Cushion: Dacron fibre.

3 Seat Sofa with Power Recliners W 212 x D 96 x H 98 cm

3 Seat Sofa W 212 x D 96 x H 98 cm

2 Seat Sofa with Power Recliners W 154 x D 96 x H 98 cm

2 Seat Sofa W 154 x D 96 x H 98 cm

2 Seat Sofa with Power Recliner 2 Seat Sofa with Power Recliner LHF Arm W 136 x D 96 x H 98 cm