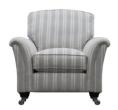

## **Features**

- Seat interiors: Encore Fibre and Easycare foam.
- Teak or Mahogany.
- Wood finishes: Cherry, Available as Formal Back or Pillow Back.
- Brass or Chrome castors or a plain turned leg.

Grand Formal Back Arm (LHF or RHF)