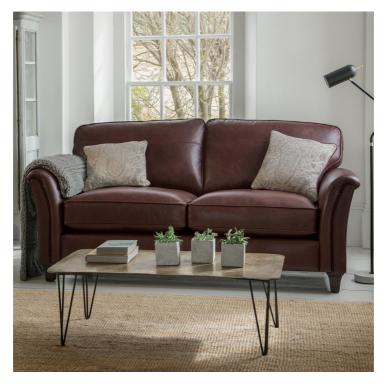

W 201 x D 97 x H 95 cm

2 Seat Large Formal Back Arm (LHF or RHF)

W 172 x D 97 x H 95 cm

Single Formal Back Arm End (LHF or RHF)

W 96 x D 97 x H 95 cm

Formal Back Chaise Lounge (RHF or LHF)

W 93 x D 168 x H 95 cm

Formal Back Corner Unit (LHF or RHF)

W 97 x D 97 x H 95 cm

Single Pillow Back Arm (LHF or RHF)

W 96 x D 97 x H 95 cm

Grand Pillow Back Arm (LHF or RHF) W 201 x D 97 x H 95 cm

Pillow Back Chaise Lounge (RHF or LHF)

W 93 x D 168 x H 95 cm

2 Seat Large Pillow Back Arm (LHF or RHF) W 172 x D 97 x H 95 cm

W 1/2 X D 9/ X H 95 CII

Pillow back Corner Unit (LHF or RHF)

W 97 x D 97 x H 95 cm

Grand Formal Back Sofa W 221 x D 97 x H 95 cm