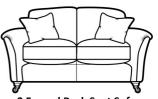

## PARKER KNOLL DEVONSHIRE COLLECTION

Give your living room a sophisticated update with the exclusive Parker Knoll Devonshire leather sofa collection from Fishpools. The Parker Knoll Devonshire range takes on a new charm with high quality leather finishes, promoting unparalleled relaxation and simple, fuss-free maintenance.

## **Features**

- Seat interiors: Encore Fibre and Easycare foam.
- Teak or Mahogany.
- Wood finishes: Cherry, Available as Formal Back or Pillow Back.
- Brass or Chrome castors or a plain turned leg.

Grand Formal Back Arm (LHF or RHF)

Formal Back Corner Unit (LHF or RHF)

W 97 x D 97 x H 95 cm

Single Pillow Back Arm (LHF or RHF)

W 96 x D 97 x H 95 cm

Grand Pillow Back Arm (LHF or RHF) W 201 x D 97 x H 95 cm

Pillow Back Chaise Lounge (RHF or LHF)