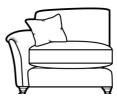

W 201 x D 97 x H 95 cm

2 Seat Large Formal Back Arm (LHF or RHF)

W 172 x D 97 x H 95 cm

Single Formal Back Arm End (LHF or RHF)

W 96 x D 97 x H 95 cm

Formal Back Chaise Lounge (RHF or LHF)

W 93 x D 168 x H 95 cm

Formal Back Corner Unit (LHF or RHF)

W 97 x D 97 x H 95 cm

Single Pillow Back Arm (LHF or RHF)

W 96 x D 97 x H 95 cm

Grand Pillow Back Arm (LHF or RHF) W 201 x D 97 x H 95 cm

Pillow Back Chaise Lounge (RHF or LHF)

W 93 x D 168 x H 95 cm

2 Seat Large Pillow Back Arm (LHF or RHF) W 172 x D 97 x H 95 cm

W 1/2 X D 9/ X H 95 CII

Pillow back Corner Unit (LHF or RHF)

W 97 x D 97 x H 95 cm

Grand Formal Back Sofa W 221 x D 97 x H 95 cm