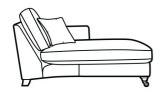

W 201 x D 97 x H 95 cm

2 Seat Large Formal Back Arm (LHF or RHF)

W 172 x D 97 x H 95 cm

Single Formal Back Arm End (LHF or RHF)

W 96 x D 97 x H 95 cm

Formal Back Chaise Lounge (RHF or LHF)

W 93 x D 168 x H 95 cm

Formal Back Corner Unit (LHF or RHF)

W 97 x D 97 x H 95 cm

Single Pillow Back Arm (LHF or RHF)

W 96 x D 97 x H 95 cm

Grand Pillow Back Arm (LHF or RHF) W 201 x D 97 x H 95 cm

Pillow Back Chaise Lounge (RHF or LHF)

W 93 x D 168 x H 95 cm

2 Seat Large Pillow Back Arm (LHF or RHF) W 172 x D 97 x H 95 cm

W 1/2 X D 9/ X H 95 CII

Pillow back Corner Unit (LHF or RHF)

W 97 x D 97 x H 95 cm

Grand Formal Back Sofa W 221 x D 97 x H 95 cm