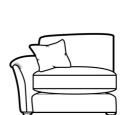

Formal Back Corner Unit (LHF or RHF)

W 97 x D 97 x H 95 cm

Single Pillow Back Arm (LHF or RHF)

W 96 x D 97 x H 95 cm

Grand Pillow Back Arm (LHF or RHF) W 201 x D 97 x H 95 cm

Pillow Back Chaise Lounge (RHF or LHF)

W 93 x D 168 x H 95 cm

2 Seat Large Pillow Back Arm (LHF or RHF) W 172 x D 97 x H 95 cm

W 1/2 X D 9/ X H 95 CII

Pillow back Corner Unit (LHF or RHF)

W 97 x D 97 x H 95 cm

Grand Formal Back Sofa W 221 x D 97 x H 95 cm