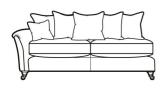

W 93 x D 168 x H 95 cm

2 Seat Large Pillow Back Arm (LHF or RHF) W 172 x D 97 x H 95 cm

W 1/2 X D 9/ X H 95 CII

Pillow back Corner Unit (LHF or RHF)

W 97 x D 97 x H 95 cm

Grand Formal Back Sofa W 221 x D 97 x H 95 cm

2 Seat Formal Back Large Sofa W 192 x D 97 x H 95 cm

2 Formal Back Seat Sofa W 163 x D 97 x H 95 cm

Grand Pillow Back Sofa W 221 x D 97 x H 95 cm

2 Seat Pillow Back Large Sofa W 192 x D 97 x H 95 cm

2 Seat Pillow Back Sofa W 221 x D 97 x H 95 cm