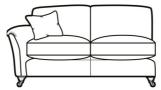

W 201 x D 97 x H 95 cm

2 Seat Large Formal Back Arm (LHF or RHF)

W 172 x D 97 x H 95 cm

Single Formal Back Arm End (LHF or RHF)

W 96 x D 97 x H 95 cm

Formal Back Chaise Lounge (RHF or LHF)

W 93 x D 168 x H 95 cm

Formal Back Corner Unit (LHF or RHF)

W 97 x D 97 x H 95 cm

Single Pillow Back Arm (LHF or RHF)

W 96 x D 97 x H 95 cm

Grand Pillow Back Arm (LHF or RHF) W 201 x D 97 x H 95 cm

Pillow Back Chaise Lounge (RHF or LHF)

W 93 x D 168 x H 95 cm

2 Seat Large Pillow Back Arm (LHF or RHF) W 172 x D 97 x H 95 cm

W 1/2 X D 9/ X H 95 CII

Pillow back Corner Unit (LHF or RHF)

W 97 x D 97 x H 95 cm

Grand Formal Back Sofa W 221 x D 97 x H 95 cm