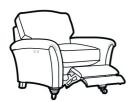

Powered Footrest Chair W 94 x D 97 x H 89 cm

**Chair** W 94 x D 97 x H 89 cm

**Footstool** W 127 x D 59 x H 39 cm

| FISHPOOLS                                                                                                                              |  |
|----------------------------------------------------------------------------------------------------------------------------------------|--|
| All sizes are approximate. Colour is for guidance only because v<br>he colour as accurately as possible, all versions may vary in colo |  |
|                                                                                                                                        |  |
|                                                                                                                                        |  |
|                                                                                                                                        |  |
|                                                                                                                                        |  |
|                                                                                                                                        |  |
|                                                                                                                                        |  |
|                                                                                                                                        |  |
|                                                                                                                                        |  |
|                                                                                                                                        |  |
|                                                                                                                                        |  |