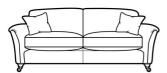

2 Seat Formal Back Large Sofa W 192 x D 97 x H 95 cm

2 Formal Back Seat Sofa W 163 x D 97 x H 95 cm

Grand Pillow Back Sofa W 221 x D 97 x H 95 cm

2 Seat Pillow Back Large Sofa W 192 x D 97 x H 95 cm

2 Seat Pillow Back Sofa W 221 x D 97 x H 95 cm