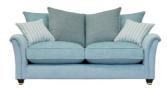

## PARKER KNOLL DEVONSHIRE COLLECTION

Give your living room a sophisticated update with the exclusive Parker Knoll Devonshire leather sofa collection from Fishpools. The Parker Knoll Devonshire range takes on a new charm with high quality leather finishes, promoting unparalleled relaxation and simple, fuss-free maintenance.

## **Features**

- Seat interiors: Encore Fibre and Easycare foam.
- Teak or Mahogany.
- Wood finishes: Cherry, Available as Formal Back or Pillow Back.
- Brass or Chrome castors or a plain turned leg.

Grand Formal Back Arm (LHF or RHF)

2 Seat Formal Back Large Sofa W 192 x D 97 x H 95 cm

2 Formal Back Seat Sofa W 163 x D 97 x H 95 cm

Grand Pillow Back Sofa W 221 x D 97 x H 95 cm

2 Seat Pillow Back Large Sofa W 192 x D 97 x H 95 cm

2 Seat Pillow Back Sofa W 221 x D 97 x H 95 cm