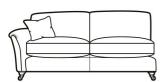

W 201 x D 97 x H 95 cm

2 Seat Large Formal Back Arm (LHF or RHF)

W 172 x D 97 x H 95 cm

Single Formal Back Arm End (LHF or RHF)

W 96 x D 97 x H 95 cm

Formal Back Chaise Lounge (RHF or LHF)

W 93 x D 168 x H 95 cm

Formal Back Corner Unit (LHF or RHF)

W 97 x D 97 x H 95 cm

Single Pillow Back Arm (LHF or RHF)

W 96 x D 97 x H 95 cm

Grand Pillow Back Arm (LHF or RHF) W 201 x D 97 x H 95 cm

Pillow Back Chaise Lounge (RHF or LHF)

W 93 x D 168 x H 95 cm

2 Seat Large Pillow Back Arm (LHF or RHF) W 172 x D 97 x H 95 cm

W 1/2 X D 9/ X H 95 CII

Pillow back Corner Unit (LHF or RHF)

W 97 x D 97 x H 95 cm

Grand Formal Back Sofa W 221 x D 97 x H 95 cm