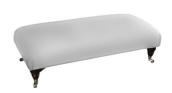

Powered Footrest Chair W 94 x D 97 x H 89 cm

**Chair** W 94 x D 97 x H 89 cm

**Footstool** W 127 x D 59 x H 39 cm

| FISHPOOLS                                                                                                                              |  |
|----------------------------------------------------------------------------------------------------------------------------------------|--|
| All sizes are approximate. Colour is for guidance only because v<br>he colour as accurately as possible, all versions may vary in colo |  |
|                                                                                                                                        |  |
|                                                                                                                                        |  |
|                                                                                                                                        |  |
|                                                                                                                                        |  |
|                                                                                                                                        |  |
|                                                                                                                                        |  |
|                                                                                                                                        |  |
|                                                                                                                                        |  |
|                                                                                                                                        |  |
|                                                                                                                                        |  |