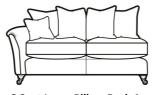

W 93 x D 168 x H 95 cm

2 Seat Large Pillow Back Arm (LHF or RHF) W 172 x D 97 x H 95 cm

W 1/2 X D 9/ X H 95 CII

Pillow back Corner Unit (LHF or RHF)

W 97 x D 97 x H 95 cm

Grand Formal Back Sofa W 221 x D 97 x H 95 cm

2 Seat Formal Back Large Sofa W 192 x D 97 x H 95 cm

2 Formal Back Seat Sofa W 163 x D 97 x H 95 cm

Grand Pillow Back Sofa W 221 x D 97 x H 95 cm

2 Seat Pillow Back Large Sofa W 192 x D 97 x H 95 cm

2 Seat Pillow Back Sofa W 221 x D 97 x H 95 cm