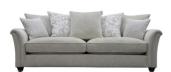

## PARKER KNOLL DEVONSHIRE COLLECTION

Give your living room a sophisticated update with the exclusive Parker Knoll Devonshire leather sofa collection from Fishpools. The Parker Knoll Devonshire range takes on a new charm with high quality leather finishes, promoting unparalleled relaxation and simple, fuss-free maintenance.

## **Features**

- Seat interiors: Encore Fibre and Easycare foam.
- Teak or Mahogany.
- Wood finishes: Cherry, Available as Formal Back or Pillow Back.
- Brass or Chrome castors or a plain turned leg.

Grand Formal Back Arm (LHF or RHF)

W 93 x D 168 x H 95 cm

2 Seat Large Pillow Back Arm (LHF or RHF) W 172 x D 97 x H 95 cm

W 1/2 X D 9/ X H 95 CII

Pillow back Corner Unit (LHF or RHF)

W 97 x D 97 x H 95 cm

Grand Formal Back Sofa W 221 x D 97 x H 95 cm

2 Seat Formal Back Large Sofa W 192 x D 97 x H 95 cm

2 Formal Back Seat Sofa W 163 x D 97 x H 95 cm

Grand Pillow Back Sofa W 221 x D 97 x H 95 cm

2 Seat Pillow Back Large Sofa W 192 x D 97 x H 95 cm

2 Seat Pillow Back Sofa W 221 x D 97 x H 95 cm