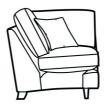

Formal Back Corner Unit (LHF or RHF)

W 97 x D 97 x H 95 cm

Single Pillow Back Arm (LHF or RHF)

W 96 x D 97 x H 95 cm

Grand Pillow Back Arm (LHF or RHF) W 201 x D 97 x H 95 cm

Pillow Back Chaise Lounge (RHF or LHF)