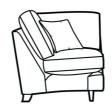

Formal Back Corner Unit (LHF or RHF)

W 97 x D 97 x H 95 cm

Single Pillow Back Arm (LHF or RHF)

W 96 x D 97 x H 95 cm

Grand Pillow Back Arm (LHF or RHF) W 201 x D 97 x H 95 cm

Pillow Back Chaise Lounge (RHF or LHF)

W 93 x D 168 x H 95 cm

2 Seat Large Pillow Back Arm (LHF or RHF) W 172 x D 97 x H 95 cm

W 1/2 X D 9/ X H 95 CII

Pillow back Corner Unit (LHF or RHF)

W 97 x D 97 x H 95 cm

Grand Formal Back Sofa W 221 x D 97 x H 95 cm