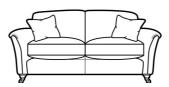

## PARKER KNOLL DEVONSHIRE COLLECTION

Give your living room a sophisticated update with the exclusive Parker Knoll Devonshire leather sofa collection from Fishpools. The Parker Knoll Devonshire range takes on a new charm with high quality leather finishes, promoting unparalleled relaxation and simple, fuss-free maintenance.

## **Features**

- Seat interiors: Encore Fibre and Easycare foam.
- Teak or Mahogany.
- Wood finishes: Cherry, Available as Formal Back or Pillow Back.
- Brass or Chrome castors or a plain turned leg.

Grand Formal Back Arm (LHF or RHF)

W 201 x D 97 x H 95 cm

2 Seat Large Formal Back Arm (LHF or RHF)

W 172 x D 97 x H 95 cm

Single Formal Back Arm End (LHF or RHF)

W 96 x D 97 x H 95 cm

Formal Back Chaise Lounge (RHF or LHF)

W 93 x D 168 x H 95 cm