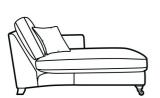

W 201 x D 97 x H 95 cm

2 Seat Large Formal Back Arm (LHF or RHF)

W 172 x D 97 x H 95 cm

Single Formal Back Arm End (LHF or RHF)

W 96 x D 97 x H 95 cm

Formal Back Chaise Lounge (RHF or LHF)

W 93 x D 168 x H 95 cm

W 93 x D 168 x H 95 cm

2 Seat Large Pillow Back Arm (LHF or RHF) W 172 x D 97 x H 95 cm

W 1/2 X D 9/ X H 95 CII

Pillow back Corner Unit (LHF or RHF)

W 97 x D 97 x H 95 cm

Grand Formal Back Sofa W 221 x D 97 x H 95 cm