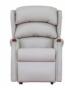

## **NEW WOODSTOCK COLLECTION**

Kick back and put your feet up with the New Woodstock leather riser recliner range! This super-supportive, sumptuously-cosy collection features a fixed two or three seat settee, as well as a variety of armchairs in Low Profile, Petite, Standard and Grande sizes, available in manual or electric rising/reclining actions.

## **Features**

- Recliner and riser recliners available
- A choice of fabrics and leathers
- Filling foam seat cushion/fibre back cushion
- Available in 4 sizes: low profile, petite, standard and grande
- Designed and handcrafted in Britain
- Matching sofas available
- Frame construction selected hardwoods
- Suspension sprung seat + webbed back