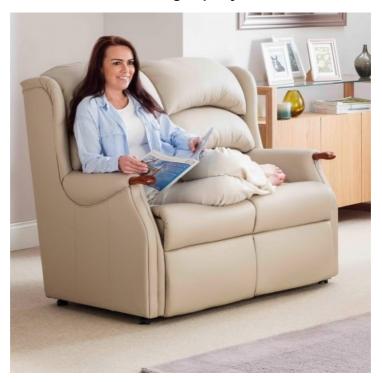

## **NEW WOODSTOCK COLLECTION**

Kick back and put your feet up with the New Woodstock leather riser recliner range! This super-supportive, sumptuously-cosy collection features a fixed two or three seat settee, as well as a variety of armchairs in Low Profile, Petite, Standard and Grande sizes, available in manual or electric rising/reclining actions.

## **Features**

- Recliner and riser recliners available
- A choice of fabrics and leathers
- Filling foam seat cushion/fibre back cushion
- Available in 4 sizes: low profile, petite, standard and grande
- Designed and handcrafted in Britain
- Matching sofas available
- Frame construction selected hardwoods
- Suspension sprung seat + webbed back

**Storage Stool** W 50 x D 34 x H 34 cm

**Fixed 3 Seat Settee** W 178 x D 87 x H 110 cm

**Fixed 2 Seat Settee** W 125 x D 87 x H 110 cm

**Grande Dual Motor Recliner** W 84 x D 94 x H 117 cm

W 84 x D 94 x H 117 cm