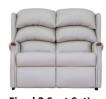

## **NEW WOODSTOCK COLLECTION**

Kick back and put your feet up with the New Woodstock leather riser recliner range! This super-supportive, sumptuously-cosy collection features a fixed two or three seat settee, as well as a variety of armchairs in Low Profile, Petite, Standard and Grande sizes, available in manual or electric rising/reclining actions.

**Storage Stool** W 50 x D 34 x H 34 cm

**Fixed 3 Seat Settee** W 178 x D 87 x H 110 cm

**Fixed 2 Seat Settee** W 125 x D 87 x H 110 cm

**Grande Dual Motor Recliner** W 84 x D 94 x H 117 cm

W 84 x D 94 x H 117 cm