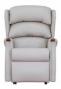

## **NEW WOODSTOCK COLLECTION**

Kick back and put your feet up with the New Woodstock leather riser recliner range! This super-supportive, sumptuously-cosy collection features a fixed two or three seat settee, as well as a variety of armchairs in Low Profile, Petite, Standard and Grande sizes, available in manual or electric rising/reclining actions.

**Fixed Chair**W 78 x D 87 x H 110 cm

Petite Dual Motor Recliner W 73 x D 87 x H 104 cm

**Dual Motor Recliner** W 78 x D 89 x H 109 cm

Single Motor Lift/Tilt Recliner W 78 x D 89 x H 109 cm

Legged Footstool
W 62 x D 52 x H 43cm