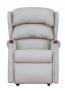

## **NEW WOODSTOCK COLLECTION**

Kick back and put your feet up with the New Woodstock leather riser recliner range! This super-supportive, sumptuously-cosy collection features a fixed two or three seat settee, as well as a variety of armchairs in Low Profile, Petite, Standard and Grande sizes, available in manual or electric rising/reclining actions.

## **Features**

- Recliner and riser recliners available
- A choice of fabrics and leathers
- Filling foam seat cushion/fibre back cushion
- Available in 4 sizes: low profile, petite, standard and grande
- Designed and handcrafted in Britain
- Matching sofas available
- Frame construction selected hardwoods
- Suspension sprung seat + webbed back