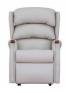

## **NEW WOODSTOCK COLLECTION**

Kick back and put your feet up with the New Woodstock leather riser recliner range! This super-supportive, sumptuously-cosy collection features a fixed two or three seat settee, as well as a variety of armchairs in Low Profile, Petite, Standard and Grande sizes, available in manual or electric rising/reclining actions.

## **Features**

- Recliner and riser recliners available
- A choice of fabrics and leathers
- Filling foam seat cushion/fibre back cushion
- Available in 4 sizes: low profile, petite, standard and grande
- Designed and handcrafted in Britain
- Matching sofas available
- Frame construction selected hardwoods
- Suspension sprung seat + webbed back

Petite Single Motor Recliner W 73 x D 87 x H 104 cm

Single Motor Recliner W 78 x D 89 x H 109 cm

Grande Manual Recliner W 84 x D 94 x H 117 cm

Petite Manual Recliner W 73 x D 87 x H 104 cm

Standard Manual Recliner W 78 x D 89 x H 109 cm