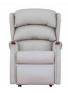

## **NEW WOODSTOCK COLLECTION**

Kick back and put your feet up with the New Woodstock leather riser recliner range! This super-supportive, sumptuously-cosy collection features a fixed two or three seat settee, as well as a variety of armchairs in Low Profile, Petite, Standard and Grande sizes, available in manual or electric rising/reclining actions.

## **Features**

- Recliner and riser recliners available
- A choice of fabrics and leathers
- Filling foam seat cushion/fibre back cushion
- Available in 4 sizes: low profile, petite, standard and grande
- Designed and handcrafted in Britain
- Matching sofas available
- Frame construction selected hardwoods
- Suspension sprung seat + webbed back