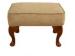

**Fixed Chair**W 78 x D 87 x H 110 cm

Petite Dual Motor Recliner W 73 x D 87 x H 104 cm

**Dual Motor Recliner** W 78 x D 89 x H 109 cm

Single Motor Lift/Tilt Recliner W 78 x D 89 x H 109 cm

Legged Footstool
W 62 x D 52 x H 43cm