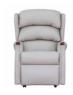

## **NEW WOODSTOCK COLLECTION**

Kick back and put your feet up with the New Woodstock leather riser recliner range! This super-supportive, sumptuously-cosy collection features a fixed two or three seat settee, as well as a variety of armchairs in Low Profile, Petite, Standard and Grande sizes, available in manual or electric rising/reclining actions.

## **Features**

- Recliner and riser recliners available
- A choice of fabrics and leathers
- Filling foam seat cushion/fibre back cushion
- Available in 4 sizes: low profile, petite, standard and grande
- Designed and handcrafted in Britain
- Matching sofas available
- Frame construction selected hardwoods
- Suspension sprung seat + webbed back

**Fixed Chair**W 78 x D 87 x H 110 cm

Petite Dual Motor Recliner W 73 x D 87 x H 104 cm

**Dual Motor Recliner** W 78 x D 89 x H 109 cm

Single Motor Lift/Tilt Recliner W 78 x D 89 x H 109 cm

Legged Footstool
W 62 x D 52 x H 43cm