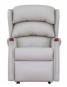

## **NEW WOODSTOCK COLLECTION**

Kick back and put your feet up with the New Woodstock leather riser recliner range! This super-supportive, sumptuously-cosy collection features a fixed two or three seat settee, as well as a variety of armchairs in Low Profile, Petite, Standard and Grande sizes, available in manual or electric rising/reclining actions.

Petite Single Motor Recliner W 73 x D 87 x H 104 cm

Single Motor Recliner W 78 x D 89 x H 109 cm

Grande Manual Recliner W 84 x D 94 x H 117 cm

Petite Manual Recliner W 73 x D 87 x H 104 cm

Standard Manual Recliner W 78 x D 89 x H 109 cm

**Fixed Chair**W 78 x D 87 x H 110 cm

Petite Dual Motor Recliner W 73 x D 87 x H 104 cm

**Dual Motor Recliner** W 78 x D 89 x H 109 cm

Single Motor Lift/Tilt Recliner W 78 x D 89 x H 109 cm

Legged Footstool
W 62 x D 52 x H 43cm

Grande Motor Lift/Tilt Recliner Grande Dual Motor Lift/Tilt Recliner W 84 x D 94 x H 117 cm

Petite Motor Lift/Tilt Recliner W 73 x D 87 x H 104 cm

**Dual Motor Lift/Tilt Recliner** W 78 x D 89 x H 109 cm

**Grande Single Motor Recliner** W 84 x D 94 x H 117 cm

Petite Motor Lift/Tilt Recliner W 73 x D 87 x H 104 cm

| FISHPOOLS                                                                                                                              |  |
|----------------------------------------------------------------------------------------------------------------------------------------|--|
| All sizes are approximate. Colour is for guidance only because v<br>he colour as accurately as possible, all versions may vary in colo |  |
|                                                                                                                                        |  |
|                                                                                                                                        |  |
|                                                                                                                                        |  |
|                                                                                                                                        |  |
|                                                                                                                                        |  |
|                                                                                                                                        |  |
|                                                                                                                                        |  |
|                                                                                                                                        |  |
|                                                                                                                                        |  |
|                                                                                                                                        |  |