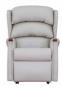

## **NEW WOODSTOCK COLLECTION**

Kick back and put your feet up with the New Woodstock leather riser recliner range! This super-supportive, sumptuously-cosy collection features a fixed two or three seat settee, as well as a variety of armchairs in Low Profile, Petite, Standard and Grande sizes, available in manual or electric rising/reclining actions.

## **Features**

- Recliner and riser recliners available
- A choice of fabrics and leathers
- Filling foam seat cushion/fibre back cushion
- Available in 4 sizes: low profile, petite, standard and grande
- Designed and handcrafted in Britain
- Matching sofas available
- Frame construction selected hardwoods
- Suspension sprung seat + webbed back