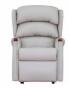

## **NEW WOODSTOCK COLLECTION**

Kick back and put your feet up with the New Woodstock leather riser recliner range! This super-supportive, sumptuously-cosy collection features a fixed two or three seat settee, as well as a variety of armchairs in Low Profile, Petite, Standard and Grande sizes, available in manual or electric rising/reclining actions.

## **Features**

- Recliner and riser recliners available
- A choice of fabrics and leathers
- Filling foam seat cushion/fibre back cushion
- Available in 4 sizes: low profile, petite, standard and grande
- Designed and handcrafted in Britain
- Matching sofas available
- Frame construction selected hardwoods
- Suspension sprung seat + webbed back

Petite Single Motor Recliner W 73 x D 87 x H 104 cm

Single Motor Recliner W 78 x D 89 x H 109 cm

Grande Manual Recliner W 84 x D 94 x H 117 cm

Petite Manual Recliner W 73 x D 87 x H 104 cm

Standard Manual Recliner W 78 x D 89 x H 109 cm