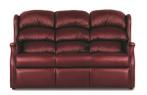

## **NEW WOODSTOCK COLLECTION**

Kick back and put your feet up with the New Woodstock leather riser recliner range! This super-supportive, sumptuously-cosy collection features a fixed two or three seat settee, as well as a variety of armchairs in Low Profile, Petite, Standard and Grande sizes, available in manual or electric rising/reclining actions.

**Storage Stool** W 50 x D 34 x H 34 cm

**Fixed 3 Seat Settee** W 178 x D 87 x H 110 cm

**Fixed 2 Seat Settee** W 125 x D 87 x H 110 cm

**Grande Dual Motor Recliner** W 84 x D 94 x H 117 cm

W 84 x D 94 x H 117 cm