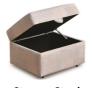

**Storage Stool** W 50 x D 34 x H 34 cm

**Fixed 3 Seat Settee** W 178 x D 87 x H 110 cm

**Fixed 2 Seat Settee** W 125 x D 87 x H 110 cm

**Grande Dual Motor Recliner** W 84 x D 94 x H 117 cm

W 84 x D 94 x H 117 cm