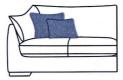

Large Corner Group W 323 x D 323 x H 91 cm

Large End Sofa LHF W 198 x D 102 x H 91 cm

Small Corner Group W 233 x D 233 x H 91 cm

**Corner Group** W 323 x D 233 x H 91 cm

**Mid End Sofa LHF** W 157 x D 102 x H 91 cm

**Mid End Sofa RHF** W 157 x D 102 x H 91 cm

Petite End Sofa LHF W 90 x D 102 X H 91 cm

Petite Mid Unit W 69x D 102 X H 91 cm

Large End Sofa RHF

W 198 x D 102 x H 91 cm

Small End Sofa LHF W 110 x D 102 X H 91 cm

Petite End Sofa RHF W 90 x D 102 X H 91 cm

**Corner Unit** W 125 x D 125 x H 91 cm

Small End Sofa RHF W 110 x D 102 X H 91 cm

**Mid Unit** W 89 x D 102 X H 91 cm

LHF/RHF Chaise Unit W 110 x D 162 x H 91 cm