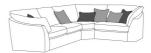

Large Corner Group W 323 x D 323 x H 91 cm

Large End Sofa LHF W 198 x D 102 x H 91 cm

Small Corner Group W 233 x D 233 x H 91 cm

**Corner Group** W 323 x D 233 x H 91 cm

**Mid End Sofa LHF** W 157 x D 102 x H 91 cm