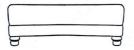

**Snuggler Chair** W 147 x D 102 x H 91 cm

**3 Seat Sofa** W 221 x D 102 x H 91 cm

**2 Seat Sofa** W 180 x D 102 x H 91 cm

**Chair** W 112 x D 102 x H 91 cm

**Swivel Chair** W 104 x D 109 x H 90 cm

Extra Large Storage Footstool W 132 x D 71 x H 44 cm