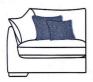

**Snuggler Chair** W 147 x D 102 x H 91 cm

**3 Seat Sofa** W 221 x D 102 x H 91 cm

**2 Seat Sofa** W 180 x D 102 x H 91 cm

**Chair** W 112 x D 102 x H 91 cm

**Swivel Chair** W 104 x D 109 x H 90 cm

Extra Large Storage Footstool W 132 x D 71 x H 44 cm