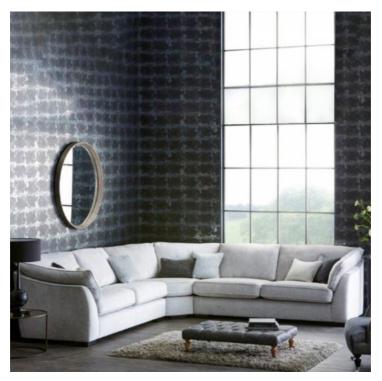

## INFINITY COLLECTION

Made in the UK to our exacting standards, the infinity corner sofa collection is plump full of comfort and a welcome addition to any living room. Combining contemporary style on a grand scale with luxurious deep seat cushions and thick arm pads, infinity balances laid back comfort with eye catching stool.

## Features

- Frame—Solid hardwood timber with selected high density particle boards. Frame are glued, stapled with a 10 year guarantee
  - Seat cushions—high resilience foam cushions
  - Feather filled scatter and bolster cushions
- Seat suspension tempered steel zig zag units
- Leg option—light or dark