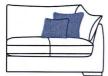

Petite End Sofa RHF W 90 x D 102 X H 91 cm

**Corner Unit** W 125 x D 125 x H 91 cm

Small End Sofa RHF W 110 x D 102 X H 91 cm

**Mid Unit** W 89 x D 102 X H 91 cm

LHF/RHF Chaise Unit W 110 x D 162 x H 91 cm

**Snuggler Chair** W 147 x D 102 x H 91 cm

**3 Seat Sofa** W 221 x D 102 x H 91 cm

**2 Seat Sofa** W 180 x D 102 x H 91 cm

**Chair** W 112 x D 102 x H 91 cm

**Swivel Chair** W 104 x D 109 x H 90 cm

Extra Large Storage Footstool W 132 x D 71 x H 44 cm