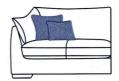

**Mid End Sofa RHF** W 157 x D 102 x H 91 cm

Petite End Sofa LHF W 90 x D 102 X H 91 cm

Petite Mid Unit W 69x D 102 X H 91 cm

Large End Sofa RHF

W 198 x D 102 x H 91 cm

Small End Sofa LHF W 110 x D 102 X H 91 cm

Petite End Sofa RHF W 90 x D 102 X H 91 cm

**Corner Unit** W 125 x D 125 x H 91 cm

Small End Sofa RHF W 110 x D 102 X H 91 cm

**Mid Unit** W 89 x D 102 X H 91 cm

LHF/RHF Chaise Unit W 110 x D 162 x H 91 cm