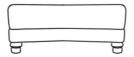

**Snuggler Chair** W 147 x D 102 x H 91 cm

**3 Seat Sofa** W 221 x D 102 x H 91 cm

**2 Seat Sofa** W 180 x D 102 x H 91 cm

**Chair** W 112 x D 102 x H 91 cm

**Swivel Chair** W 104 x D 109 x H 90 cm

Extra Large Storage Footstool W 132 x D 71 x H 44 cm