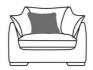

**Snuggler Chair** W 147 x D 102 x H 91 cm

**3 Seat Sofa** W 221 x D 102 x H 91 cm

**2 Seat Sofa** W 180 x D 102 x H 91 cm

**Chair** W 112 x D 102 x H 91 cm

**Swivel Chair** W 104 x D 109 x H 90 cm

Extra Large Storage Footstool W 132 x D 71 x H 44 cm