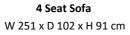

**Snuggler Chair** W 147 x D 102 x H 91 cm

**3 Seat Sofa** W 221 x D 102 x H 91 cm

**2 Seat Sofa** W 180 x D 102 x H 91 cm

**Chair** W 112 x D 102 x H 91 cm

**Swivel Chair** W 104 x D 109 x H 90 cm

Extra Large Storage Footstool W 132 x D 71 x H 44 cm