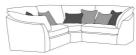

Large Corner Group W 323 x D 323 x H 91 cm

Large End Sofa LHF W 198 x D 102 x H 91 cm

Small Corner Group W 233 x D 233 x H 91 cm

**Corner Group** W 323 x D 233 x H 91 cm

**Mid End Sofa LHF** W 157 x D 102 x H 91 cm

**Mid End Sofa RHF** W 157 x D 102 x H 91 cm

Petite End Sofa LHF W 90 x D 102 X H 91 cm

Petite Mid Unit W 69x D 102 X H 91 cm

Large End Sofa RHF

W 198 x D 102 x H 91 cm

Small End Sofa LHF W 110 x D 102 X H 91 cm

Petite End Sofa RHF W 90 x D 102 X H 91 cm

**Corner Unit** W 125 x D 125 x H 91 cm

Small End Sofa RHF W 110 x D 102 X H 91 cm

**Mid Unit** W 89 x D 102 X H 91 cm

LHF/RHF Chaise Unit W 110 x D 162 x H 91 cm