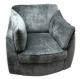

**Snuggler Chair** W 147 x D 102 x H 91 cm

**3 Seat Sofa** W 221 x D 102 x H 91 cm

**2 Seat Sofa** W 180 x D 102 x H 91 cm

**Chair** W 112 x D 102 x H 91 cm

**Swivel Chair** W 104 x D 109 x H 90 cm

Extra Large Storage Footstool W 132 x D 71 x H 44 cm