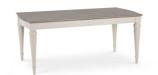

## **Features**

- Either available in washed oak & soft grey or pale oak & antique white
- Bowed Fronts
- Turned Legs

- Patterned Veneer Tops
- Bespoke Silver Finish Drop Handles

**6-8 Extension Dining Table** Closed W 180 x D 95 x H 77 cm Open W 225 x D 95 x H 77 cm

4-6 Extension Dining Table Closed W 140 x D 90 x H 77 cm Open W 180 x D 90 x H 77 cm

**Upholstered Fabric Chair** W 44 x D 54 x H 91 cm

**Upholstered Leather Chair** W 44 x D 54 x H 91 cm

**X Back Chair** W 46 x D 61 x H 95 cm