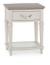

**Lamp Table** W 45 x D 44 x H 57 cm

| All sizes are approx<br>he colour as accura | imate. Colour is for | guidance only be | ecause while we r | nake every effort to | display |
|---------------------------------------------|----------------------|------------------|-------------------|----------------------|---------|