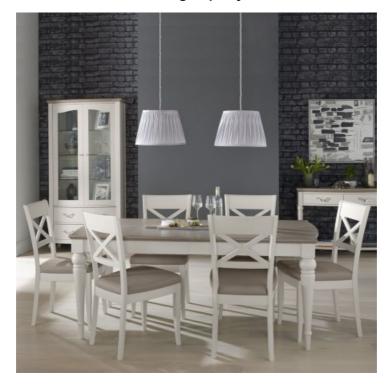

## CHATEAU COLLECTION

This two tone dining/occasional range combining Washed Oak and Soft Grey or Pale Oak and Antique White along with Pale Oak and Antique White makes a unique addition to any home.

## **Features**

- Either available in washed oak & soft grey or pale oak & antique white
- Bowed Fronts
- Turned Legs

- Patterned Veneer Tops
- Bespoke Silver Finish Drop Handles

**6-8 Extension Dining Table** Closed W 180 x D 95 x H 77 cm Open W 225 x D 95 x H 77 cm

4-6 Extension Dining Table Closed W 140 x D 90 x H 77 cm Open W 180 x D 90 x H 77 cm

**Upholstered Fabric Chair** W 44 x D 54 x H 91 cm

**Upholstered Leather Chair** W 44 x D 54 x H 91 cm

**X Back Chair** W 46 x D 61 x H 95 cm