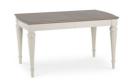

4-6 Extension Dining Table Closed W 140 x D 90 x H 77 cm Open W 180 x D 90 x H 77 cm

**Upholstered Fabric Chair** W 44 x D 54 x H 91 cm

**Upholstered Leather Chair** W 44 x D 54 x H 91 cm

**X Back Chair** W 46 x D 61 x H 95 cm