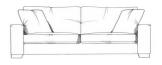

## **ROUSSEAU COLLECTION**

This super slouchy collection with plump seat cushions is simply irresistible when it comes to chilling out. A super stylish collection with enduring appeal, Rousseau is perfect for modern living. Handmade in the UK to our exacting standards and available in wide selection of beautiful fabrics with optional finishing touches.

**Corner Group**W 325 x D 225 x H 90 cm

**Grand Sofa** W 250 x D 100 x H 90 cm

**Large Sofa** W 225 x D 100 x H 90 cm

Medium Sofa W 200 x D 100 x H 90 cm

**Small Sofa** W 180 x D 100 x H 90 cm

**Love Seat**W 150 x D 100 x H 90 cm