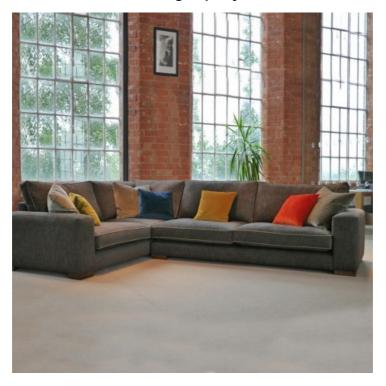

## **ROUSSEAU COLLECTION**

This super slouchy collection with plump seat cushions is simply irresistible when it comes to chilling out. A super stylish collection with enduring appeal, Rousseau is perfect for modern living. Handmade in the UK to our exacting standards and available in wide selection of beautiful fabrics with optional finishing touches.

## **Features**

- Frame Hardwood rails. Glued & Screwed Into Resin Bonded End Panels
- Back Cushions Fibre
- Suspension Serpentine Steel Springs With Soft Sit Seat Platform
- Scatter Cushions Feather Interiors Where Supplied
- Seat Cushions Foam Seat With Fibre Wrap
- Solid Wood Feet Stained Dark Oak Or Optional Light Oak