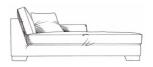

**Chair** W 106 x D 98 x H 90 cm

Lounger Unit
W 100 x D 185 x H 90 cm

**Grand Footstool**W 103 x D 75 x H 45 cm

**Large Footstool** 

**Medium Footstool** 

| FISHPOOLS                                                                                                                              |  |
|----------------------------------------------------------------------------------------------------------------------------------------|--|
| All sizes are approximate. Colour is for guidance only because v<br>he colour as accurately as possible, all versions may vary in colo |  |
|                                                                                                                                        |  |
|                                                                                                                                        |  |
|                                                                                                                                        |  |
|                                                                                                                                        |  |
|                                                                                                                                        |  |
|                                                                                                                                        |  |
|                                                                                                                                        |  |
|                                                                                                                                        |  |
|                                                                                                                                        |  |
|                                                                                                                                        |  |