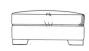

**Chair** W 106 x D 98 x H 90 cm

Lounger Unit
W 100 x D 185 x H 90 cm

**Grand Footstool**W 103 x D 75 x H 45 cm

**Large Footstool** 

**Medium Footstool** 

| FISHPOOLS                                                                                                                              |  |
|----------------------------------------------------------------------------------------------------------------------------------------|--|
| All sizes are approximate. Colour is for guidance only because v<br>he colour as accurately as possible, all versions may vary in colo |  |
|                                                                                                                                        |  |
|                                                                                                                                        |  |
|                                                                                                                                        |  |
|                                                                                                                                        |  |
|                                                                                                                                        |  |
|                                                                                                                                        |  |
|                                                                                                                                        |  |
|                                                                                                                                        |  |
|                                                                                                                                        |  |
|                                                                                                                                        |  |