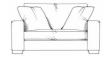

**Corner Group**W 325 x D 225 x H 90 cm

**Grand Sofa** W 250 x D 100 x H 90 cm

**Large Sofa** W 225 x D 100 x H 90 cm

Medium Sofa W 200 x D 100 x H 90 cm

**Small Sofa** W 180 x D 100 x H 90 cm

**Love Seat**W 150 x D 100 x H 90 cm