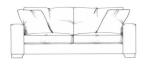

## **ROUSSEAU COLLECTION**

This super slouchy collection with plump seat cushions is simply irresistible when it comes to chilling out. A super stylish collection with enduring appeal, Rousseau is perfect for modern living. Handmade in the UK to our exacting standards and available in wide selection of beautiful fabrics with optional finishing touches.

**Corner Group**W 325 x D 225 x H 90 cm

**Grand Sofa** W 250 x D 100 x H 90 cm

**Large Sofa** W 225 x D 100 x H 90 cm

Medium Sofa W 200 x D 100 x H 90 cm

**Small Sofa** W 180 x D 100 x H 90 cm

**Love Seat**W 150 x D 100 x H 90 cm