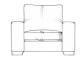

**Chair** W 106 x D 98 x H 90 cm

Lounger Unit
W 100 x D 185 x H 90 cm

**Grand Footstool**W 103 x D 75 x H 45 cm

**Large Footstool** 

**Medium Footstool** 

| FISHPOOLS                                                                                                                              |  |
|----------------------------------------------------------------------------------------------------------------------------------------|--|
| All sizes are approximate. Colour is for guidance only because v<br>he colour as accurately as possible, all versions may vary in colo |  |
|                                                                                                                                        |  |
|                                                                                                                                        |  |
|                                                                                                                                        |  |
|                                                                                                                                        |  |
|                                                                                                                                        |  |
|                                                                                                                                        |  |
|                                                                                                                                        |  |
|                                                                                                                                        |  |
|                                                                                                                                        |  |
|                                                                                                                                        |  |