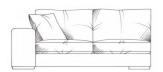

## WILSHIRE COLLECTION

Handmade in the UK to our exacting standards, The Wilshire is the ultimate in contemporary living. This super slouchy corner sofa collection, with its plump seat cushions, and attractive quilted arm detail is simply irresistible when it comes to chilling out. Available as individual sofas or a choice of corner groups.

## **Features**

- Hardwood rails glued and screwed into resin bonded end panels
- back cushions
- fitted with steel serpentine springs and "soft sit" seat platform
- Back Cushions Fibre
   Seat Cushions Foam seat with fibre wrap
- Bolt on arms for easy delivery
- Solid wood feet stained dark oak, light oak is optional