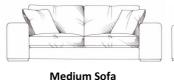

Corner Group LHF W 343 x D 291 x H 68 cm

Corner Group RHF W 343 x D 291 x H 68 cm

**Loveseat**W 170 x D 108 x H 68 cm

**Small Sofa** W 200 x 108 x H 68 cm

W 220 x 108 x H 68 cm

**Large Sofa**W 245 x 108 x H 68 cm