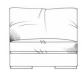

## WILSHIRE COLLECTION

Handmade in the UK to our exacting standards, The Wilshire is the ultimate in contemporary living. This super slouchy corner sofa collection, with its plump seat cushions, and attractive quilted arm detail is simply irresistible when it comes to chilling out. Available as individual sofas or a choice of corner groups.

## **Features**

- Hardwood rails glued and screwed into resin bonded end panels
- back cushions
- fitted with steel serpentine springs and "soft sit" seat platform
- Back Cushions Fibre
   Seat Cushions Foam seat with fibre wrap
- Bolt on arms for easy delivery
- Solid wood feet stained dark oak, light oak is optional