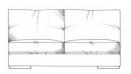

## WILSHIRE COLLECTION

Handmade in the UK to our exacting standards, The Wilshire is the ultimate in contemporary living. This super slouchy corner sofa collection, with its plump seat cushions, and attractive quilted arm detail is simply irresistible when it comes to chilling out. Available as individual sofas or a choice of corner groups.

## **Features**

- Hardwood rails glued and screwed into resin bonded end panels
- back cushions
- fitted with steel serpentine springs and "soft sit" seat platform
- Back Cushions Fibre
   Seat Cushions Foam seat with fibre wrap
- Bolt on arms for easy delivery
- Solid wood feet stained dark oak, light oak is optional