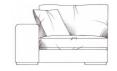

## WILSHIRE COLLECTION

Handmade in the UK to our exacting standards, The Wilshire is the ultimate in contemporary living. This super slouchy corner sofa collection, with its plump seat cushions, and attractive quilted arm detail is simply irresistible when it comes to chilling out. Available as individual sofas or a choice of corner groups.

## **Features**

- Hardwood rails glued and screwed into resin bonded end panels
- back cushions
- fitted with steel serpentine springs and "soft sit" seat platform
- Back Cushions Fibre
   Seat Cushions Foam seat with fibre wrap
- Bolt on arms for easy delivery
- Solid wood feet stained dark oak, light oak is optional