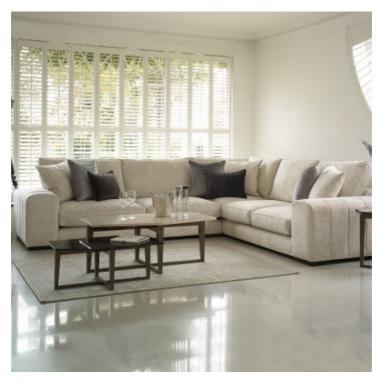

## WILSHIRE COLLECTION

Handmade in the UK to our exacting standards, The Wilshire is the ultimate in contemporary living. This super slouchy corner sofa collection, with its plump seat cushions, and attractive quilted arm detail is simply irresistible when it comes to chilling out. Available as individual sofas or a choice of corner groups.

## **Features**

- Hardwood rails glued and screwed into resin bonded end panels
- back cushions
- fitted with steel serpentine springs and "soft sit" seat platform
- Back Cushions Fibre
   Seat Cushions Foam seat with fibre wrap
- Bolt on arms for easy delivery
- Solid wood feet stained dark oak, light oak is optional