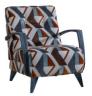

## **CAMDEN COLLECTION**

The Camden is a smart modern sofa collection with a contemporary design without the designer price tag. The design features softly cushion rolled squared arms, teamed with eye-catching accent cushions and button detailing on the back cushions, making this an ideal piece for any living room.

## **Features**

- Frame constructed from Sprung seat suspension. selected hardwoods.
- Seat cushions are cold core moulded foam.
- Scatter cushions are fibre filled.
- Elasticated webbed back suspension.
- Legs available In Black Ash and Weathered Oak.

**Grand Sofa** W 230 x D 99 x H 94 cm

**Snuggler** W 143 x D 99 x H 94 cm

**3 Seat Sofa** W 208 x D 99 x H 94 cm

**Chair** W 105 x D 94 x H 94 cm

**2 Seat Sofa** W 186 x D 99 x H 94 cm

**Accent Chair** W 72 x D 85 x H 85 cm