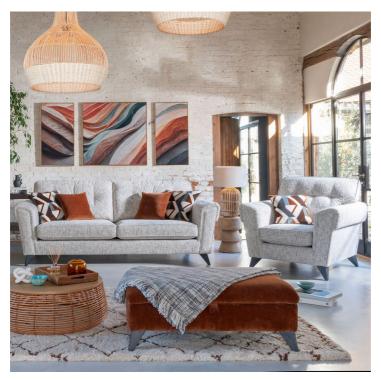

## **CAMDEN COLLECTION**

The Camden is a smart modern sofa collection with a contemporary design without the designer price tag. The design features softly cushion rolled squared arms, teamed with eye-catching accent cushions and button detailing on the back cushions, making this an ideal piece for any living room.

## **Features**

- Frame constructed from Sprung seat suspension. selected hardwoods.
- Seat cushions are cold core moulded foam.
- Scatter cushions are fibre filled.
- Elasticated webbed back suspension.
- Legs available In Black Ash and Weathered Oak.