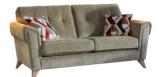

## **CAMDEN COLLECTION**

The Camden is a smart modern sofa collection with a contemporary design without the designer price tag. The design features softly cushion rolled squared arms, teamed with eye-catching accent cushions and button detailing on the back cushions, making this an ideal piece for any living room.

## **Features**

- Frame constructed from Sprung seat suspension. selected hardwoods.
- Seat cushions are cold core moulded foam.
- Scatter cushions are fibre filled.
- Elasticated webbed back suspension.
- Legs available In Black Ash and Weathered Oak.

**Grand Sofa** W 230 x D 99 x H 94 cm

**Snuggler** W 143 x D 99 x H 94 cm

**3 Seat Sofa** W 208 x D 99 x H 94 cm

**Chair** W 105 x D 94 x H 94 cm

**2 Seat Sofa** W 186 x D 99 x H 94 cm

**Accent Chair** W 72 x D 85 x H 85 cm