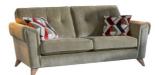

## **CAMDEN COLLECTION**

The Camden is a smart modern sofa collection with a contemporary design without the designer price tag. The design features softly cushion rolled squared arms, teamed with eye-catching accent cushions and button detailing on the back cushions, making this an ideal piece for any living room.

**Grand Sofa** W 230 x D 99 x H 94 cm

**Snuggler** W 143 x D 99 x H 94 cm

**3 Seat Sofa** W 208 x D 99 x H 94 cm

**Chair** W 105 x D 94 x H 94 cm

**2 Seat Sofa** W 186 x D 99 x H 94 cm

**Accent Chair** W 72 x D 85 x H 85 cm