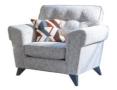

## **CAMDEN COLLECTION**

The Camden is a smart modern sofa collection with a contemporary design without the designer price tag. The design features softly cushion rolled squared arms, teamed with eye-catching accent cushions and button detailing on the back cushions, making this an ideal piece for any living room.

## **Features**

- Frame constructed from Sprung seat suspension. selected hardwoods.
- Seat cushions are cold core moulded foam.
- Scatter cushions are fibre filled.
- Elasticated webbed back suspension.
- Legs available In Black Ash and Weathered Oak.

**Grand Sofa** W 230 x D 99 x H 94 cm

**Snuggler** W 143 x D 99 x H 94 cm

**3 Seat Sofa** W 208 x D 99 x H 94 cm

**Chair** W 105 x D 94 x H 94 cm

**2 Seat Sofa** W 186 x D 99 x H 94 cm

**Accent Chair** W 72 x D 85 x H 85 cm