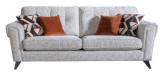

## **CAMDEN COLLECTION**

The Camden is a smart modern sofa collection with a contemporary design without the designer price tag. The design features softly cushion rolled squared arms, teamed with eye-catching accent cushions and button detailing on the back cushions, making this an ideal piece for any living room.

**Grand Sofa** W 230 x D 99 x H 94 cm

**Snuggler** W 143 x D 99 x H 94 cm

**3 Seat Sofa** W 208 x D 99 x H 94 cm

**Chair** W 105 x D 94 x H 94 cm

**2 Seat Sofa** W 186 x D 99 x H 94 cm

**Accent Chair** W 72 x D 85 x H 85 cm