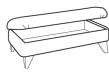

Legged Ottoman W 100 x D 57 x H 40 cm

Storage Stool W 64 x D 58 x H 41 cm

**Footstool** W 64 x D 58 x H 38 cm

\*All sizes are approximate. Colour is for guidance only because while we make every effort to display the colour as accurately as possible, all versions may vary in colour reproduction.