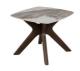

Coffee Table
W 120 x D 70 x H 45 cm

Lamp Table W 60 x D 60 x H 49 cm

**Dining Chair In Latte**W 54 x D 56 x H 79 cm

**Dining Chair In Natural** W 54 x D 56 x H 79 cm

**Dining Chair In Brown** W 54 x D 56 x H 79 cm