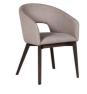

Coffee Table
W 120 x D 70 x H 45 cm

Lamp Table W 60 x D 60 x H 49 cm

**Dining Chair In Latte**W 54 x D 56 x H 79 cm

**Dining Chair In Natural** W 54 x D 56 x H 79 cm

**Dining Chair In Brown** W 54 x D 56 x H 79 cm