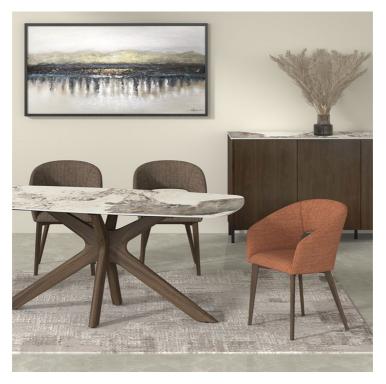

## **KNOX COLLECTION**

The Knox dining collection is a modern addition to any living space. It blends style and practicality with its sophisticated walnut veneer on solid birch legs and sintered stone tabletop. It's simple yet timeless design makes it suitable for both traditional and modern settings.

## **Features**

- Sintered Stone tops
- Walnut Veneer
- Hard wearing durable tops

Modern design

**180cm Dining Table**W 180 x D 90 x H 76 cm

**3 Door Sideboard** W 160 x D 40 x H 85 cm

W 120 x D 44 x H 77 cm