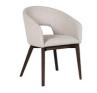

Coffee Table
W 120 x D 70 x H 45 cm

Lamp Table W 60 x D 60 x H 49 cm

**Dining Chair In Latte**W 54 x D 56 x H 79 cm

**Dining Chair In Natural** W 54 x D 56 x H 79 cm

**Dining Chair In Brown** W 54 x D 56 x H 79 cm

**Dining Chair In Rust** W 54 x D 56 x H 79 cm

| *All sizes are approximate. Colou<br>the colour as accurately as possi |                                |        |  |
|------------------------------------------------------------------------|--------------------------------|--------|--|
|                                                                        |                                |        |  |
|                                                                        | FISHPO                         | ภ<br>เ |  |
|                                                                        | The south east's largest quali |        |  |