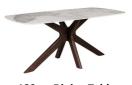

## **Features**

- Sintered Stone tops
- Walnut Veneer
- Hard wearing durable tops

Modern design

**180cm Dining Table**W 180 x D 90 x H 76 cm

**3 Door Sideboard** W 160 x D 40 x H 85 cm

W 120 x D 44 x H 77 cm