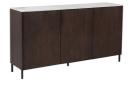

## **Features**

- Sintered Stone tops
- Walnut Veneer
- Hard wearing durable tops

Modern design

**180cm Dining Table**W 180 x D 90 x H 76 cm

**3 Door Sideboard** W 160 x D 40 x H 85 cm

W 120 x D 44 x H 77 cm