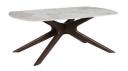

## **KNOX COLLECTION**

The Knox dining collection is a modern addition to any living space. It blends style and practicality with its sophisticated walnut veneer on solid birch legs and sintered stone tabletop. It's simple yet timeless design makes it suitable for both traditional and modern settings.

## **Features**

- Sintered Stone tops
- Walnut Veneer
- Hard wearing durable tops

Modern design

**180cm Dining Table**W 180 x D 90 x H 76 cm

**3 Door Sideboard** W 160 x D 40 x H 85 cm

W 120 x D 44 x H 77 cm