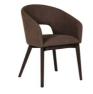

Coffee Table
W 120 x D 70 x H 45 cm

Lamp Table W 60 x D 60 x H 49 cm

**Dining Chair In Latte**W 54 x D 56 x H 79 cm

**Dining Chair In Natural** W 54 x D 56 x H 79 cm

**Dining Chair In Brown** W 54 x D 56 x H 79 cm