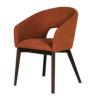

**Dining Chair In Rust** W 54 x D 56 x H 79 cm

| *All sizes are approximate. Colou<br>the colour as accurately as possi |                                |        |  |
|------------------------------------------------------------------------|--------------------------------|--------|--|
|                                                                        |                                |        |  |
|                                                                        | FISHPO                         | ภ<br>เ |  |
|                                                                        | The south east's largest quali |        |  |