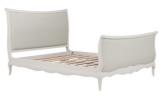

## **Features**

- Traditional French design
- Soft closing hinges on wardrobe
- White Painted finish
- Dovetail joints on all drawers
- White Oak tops

**180cm (Super King) Bed Frame** W 192 x D 218 x H 120 cm

**150cm (King) Bed Frame** W 162 x D 218 x H 120 cm

**135cm (Double) Bed Frame** W 147 x D 208 x H 120 cm

2 Door 1 Drawer Wardrobe W 115 x D 65 x H 199 cm

6 Drawer Wide Chest W 143 x D 49 x H 91 cm

**5 Drawer Tall Chest** W 67 x D 49 x H 131 cm