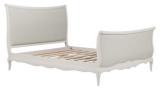

## **Features**

- Traditional French design
- Soft closing hinges on wardrobe
- White Painted finish
- Dovetail joints on all drawers
- White Oak tops

**180cm (Super King) Bed Frame** W 192 x D 218 x H 120 cm

**150cm (King) Bed Frame** W 162 x D 218 x H 120 cm

**135cm (Double) Bed Frame** W 147 x D 208 x H 120 cm

2 Door 1 Drawer Wardrobe W 115 x D 65 x H 199 cm

6 Drawer Wide Chest W 143 x D 49 x H 91 cm

**5 Drawer Tall Chest** W 67 x D 49 x H 131 cm