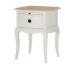

## **GENEVIEVE COLLECTION**

The Genevieve oozes with French chicness and charm. A stunning collection featuring a bed frame, selection of chests and a wardrobe will bring a touch of elegance to any bedroom. The high specification product is finished in a beautiful soft paint with specially selected white oak tops.

**5 Drawer Small Chest** W 115 x D 49 x H 91 cm

2 Drawer Wide Bedside W 85 x D 45 x H 71 cm

1 Drawer Bedside W 50 x D 45 x H 64 cm