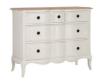

**5 Drawer Small Chest** W 115 x D 49 x H 91 cm

2 Drawer Wide Bedside W 85 x D 45 x H 71 cm

1 Drawer Bedside W 50 x D 45 x H 64 cm