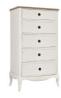

**150cm (King) Bed Frame** W 162 x D 218 x H 120 cm

**135cm (Double) Bed Frame** W 147 x D 208 x H 120 cm

2 Door 1 Drawer Wardrobe W 115 x D 65 x H 199 cm

6 Drawer Wide Chest W 143 x D 49 x H 91 cm

**5 Drawer Tall Chest** W 67 x D 49 x H 131 cm