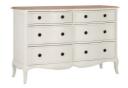

**150cm (King) Bed Frame** W 162 x D 218 x H 120 cm

**135cm (Double) Bed Frame** W 147 x D 208 x H 120 cm

2 Door 1 Drawer Wardrobe W 115 x D 65 x H 199 cm

6 Drawer Wide Chest W 143 x D 49 x H 91 cm

**5 Drawer Tall Chest** W 67 x D 49 x H 131 cm