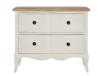

## **GENEVIEVE COLLECTION**

The Genevieve oozes with French chicness and charm. A stunning collection featuring a bed frame, selection of chests and a wardrobe will bring a touch of elegance to any bedroom. The high specification product is finished in a beautiful soft paint with specially selected white oak tops.

## **Features**

- Traditional French design
- Soft closing hinges on wardrobe
- White Painted finish
- Dovetail joints on all drawers
- White Oak tops

**180cm (Super King) Bed Frame** W 192 x D 218 x H 120 cm

**150cm (King) Bed Frame** W 162 x D 218 x H 120 cm

**135cm (Double) Bed Frame** W 147 x D 208 x H 120 cm

2 Door 1 Drawer Wardrobe W 115 x D 65 x H 199 cm

6 Drawer Wide Chest W 143 x D 49 x H 91 cm

**5 Drawer Tall Chest** W 67 x D 49 x H 131 cm

**5 Drawer Small Chest** W 115 x D 49 x H 91 cm

2 Drawer Wide Bedside W 85 x D 45 x H 71 cm

1 Drawer Bedside W 50 x D 45 x H 64 cm