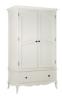

## **Features**

- Traditional French design
- Soft closing hinges on wardrobe
- White Painted finish
- Dovetail joints on all drawers
- White Oak tops

**180cm (Super King) Bed Frame** W 192 x D 218 x H 120 cm

**150cm (King) Bed Frame** W 162 x D 218 x H 120 cm

**135cm (Double) Bed Frame** W 147 x D 208 x H 120 cm

2 Door 1 Drawer Wardrobe W 115 x D 65 x H 199 cm

6 Drawer Wide Chest W 143 x D 49 x H 91 cm

**5 Drawer Tall Chest** W 67 x D 49 x H 131 cm