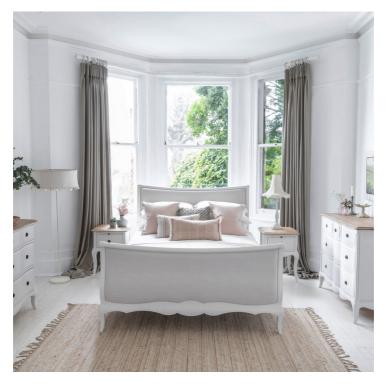

## **GENEVIEVE COLLECTION**

The Genevieve oozes with French chicness and charm. A stunning collection featuring a bed frame, selection of chests and a wardrobe will bring a touch of elegance to any bedroom. The high specification product is finished in a beautiful soft paint with specially selected white oak tops.

## **Features**

- Traditional French design
- Soft closing hinges on wardrobe
- White Painted finish
- Dovetail joints on all drawers
- White Oak tops

**180cm (Super King) Bed Frame** W 192 x D 218 x H 120 cm