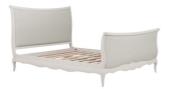

## **Features**

- Traditional French design
- Soft closing hinges on wardrobe
- White Painted finish
- Dovetail joints on all drawers
- White Oak tops

**180cm (Super King) Bed Frame** W 192 x D 218 x H 120 cm

**150cm (King) Bed Frame** W 162 x D 218 x H 120 cm

**135cm (Double) Bed Frame** W 147 x D 208 x H 120 cm

2 Door 1 Drawer Wardrobe W 115 x D 65 x H 199 cm

6 Drawer Wide Chest W 143 x D 49 x H 91 cm

**5 Drawer Tall Chest** W 67 x D 49 x H 131 cm