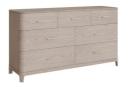

Tall 5 Drawer Chest W 81 x D 48 x H 113 cm

Wide 7 Drawer Chest W 165 x D 48 x H 93 cm

**Dressing Table**W 165 x D 48 x H 93 cm

Bedside Chest W 53 x D 42 x H 56 cm

**Mirror** W 100 x D 45 x H 75 cm

**Dressing Stool** W 75 x D 42 x H 45 cm