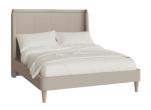

## **Features**

- Ash Veneer
- Metal Runners On All Drawers
- Brushed Gold Metal Handles
- Soft Curved Rounded Edges

Super King Bed Frame W 196 x D 202 x H 135 cm

King Bed Frame W 166 x D 202 x H 135 cm

**2 Door Wardrobe** W 110 x D 60 x H 195 cm