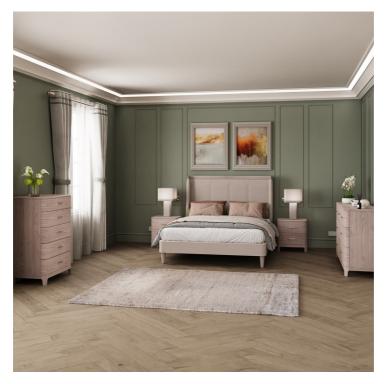

## JOSEPHINE COLLECTION

The stunning Josephine bedroom Range elevates any space. The collections modern design is enhanced by its beautiful natural wood grain finish over ash veneer with brushed gold metal handles, all working together to give your décor a sophisticated touch.

## **Features**

- Ash Veneer
- Metal Runners On All Drawers
- Brushed Gold Metal Handles
- Soft Curved Rounded Edges

Super King Bed Frame W 196 x D 202 x H 135 cm

King Bed Frame W 166 x D 202 x H 135 cm

**2 Door Wardrobe** W 110 x D 60 x H 195 cm

Tall 5 Drawer Chest W 81 x D 48 x H 113 cm

Wide 7 Drawer Chest W 165 x D 48 x H 93 cm

**Dressing Table**W 165 x D 48 x H 93 cm

Bedside Chest W 53 x D 42 x H 56 cm

**Mirror** W 100 x D 45 x H 75 cm

**Dressing Stool** W 75 x D 42 x H 45 cm