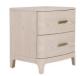

Tall 5 Drawer Chest W 81 x D 48 x H 113 cm

Wide 7 Drawer Chest W 165 x D 48 x H 93 cm

**Dressing Table**W 165 x D 48 x H 93 cm

Bedside Chest W 53 x D 42 x H 56 cm

**Mirror** W 100 x D 45 x H 75 cm

**Dressing Stool** W 75 x D 42 x H 45 cm