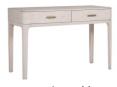

Tall 5 Drawer Chest W 81 x D 48 x H 113 cm

Wide 7 Drawer Chest W 165 x D 48 x H 93 cm

**Dressing Table**W 165 x D 48 x H 93 cm

Bedside Chest W 53 x D 42 x H 56 cm

**Mirror** W 100 x D 45 x H 75 cm

**Dressing Stool** W 75 x D 42 x H 45 cm