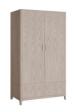

## **Features**

- Ash Veneer
- Metal Runners On All Drawers
- Brushed Gold Metal Handles
- Soft Curved Rounded Edges

Super King Bed Frame W 196 x D 202 x H 135 cm

King Bed Frame W 166 x D 202 x H 135 cm

**2 Door Wardrobe** W 110 x D 60 x H 195 cm