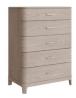

Tall 5 Drawer Chest W 81 x D 48 x H 113 cm

Wide 7 Drawer Chest W 165 x D 48 x H 93 cm

**Dressing Table**W 165 x D 48 x H 93 cm

Bedside Chest W 53 x D 42 x H 56 cm

**Mirror** W 100 x D 45 x H 75 cm

**Dressing Stool** W 75 x D 42 x H 45 cm