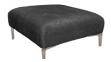

Storage Stool W 65x D 56 x H 46 cm

Designer Stool W 90 x D 90 x H 30 cm

\*All sizes are approximate. Colour is for guidance only because while we make every effort to display the colour as accurately as possible, all versions may vary in colour reproduction.