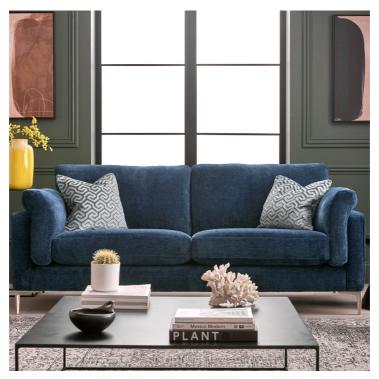

# LYON COLLECTION

Sink into the sumptuous Lyon range, the perfect solution for everyday lounging. Featuring a compact modern design and trendy, deep arm bolsters, choose a look that suits your unique décor with a selection of stunning body fabrics, eye catching scatter fabrics, and choice of three smart foot options.

#### Features

- Frames constructed from hardwood rails and high density particle board.
- Feather filled scatter cushions.
- Hollow pocketed fibre constructed back cushions supported by elasticated tensioned webbing.
- Available in a range of fabrics.
- Seats sprung by high gauge serpentine springs.
- Choice of three foot finishes: brushed chrome, smoked wood & light wood.

## FISHPOOLS.CO.UK

**3 Seat Sofa** W 213 x D 97 x H 90 cm

**2 Seat Sofa** W 188 x D 97 x H 90 cm

**Cuddler** W 131 x D 97 x H 90 cm

**Chair** W 99 x D 97 x H 90 cm

Swivel Accent Chair W 74 x D 94 x H 94 cm