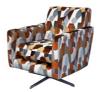

## FISHPOOLS.CO.UK

**3 Seat Sofa** W 213 x D 97 x H 90 cm

**2 Seat Sofa** W 188 x D 97 x H 90 cm

**Cuddler** W 131 x D 97 x H 90 cm

**Chair** W 99 x D 97 x H 90 cm

Swivel Accent Chair W 74 x D 94 x H 94 cm