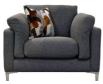

# LYON COLLECTION

Sink into the sumptuous Lyon range, the perfect solution for everyday lounging. Featuring a compact modern design and trendy, deep arm bolsters, choose a look that suits your unique décor with a selection of stunning body fabrics, eye catching scatter fabrics, and choice of three smart foot options.

#### Features

- Frames constructed from hardwood rails and high density particle board.
- Feather filled scatter cushions.
- Hollow pocketed fibre constructed back cushions supported by elasticated tensioned webbing.
- Available in a range of fabrics.
- Seats sprung by high gauge serpentine springs.
- Choice of three foot finishes: brushed chrome, smoked wood & light wood.

## FISHPOOLS.CO.UK

**3 Seat Sofa** W 213 x D 97 x H 90 cm

**2 Seat Sofa** W 188 x D 97 x H 90 cm

**Cuddler** W 131 x D 97 x H 90 cm

**Chair** W 99 x D 97 x H 90 cm

Swivel Accent Chair W 74 x D 94 x H 94 cm