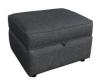

Storage Stool W 65x D 56 x H 46 cm

Designer Stool W 90 x D 90 x H 30 cm

\*All sizes are approximate. Colour is for guidance only because while we make every effort to display the colour as accurately as possible, all versions may vary in colour reproduction.