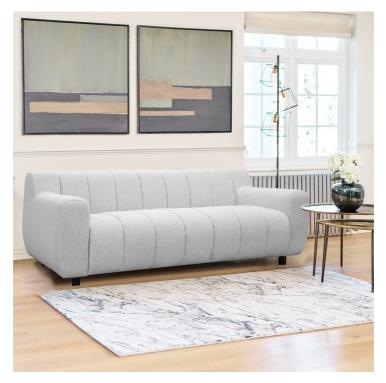

## **GRACE COLLECTION**

The Grace sofa range from Fishpools is the perfect addition to any modern British living room. As stylish as it is versatile, this chic range offers a luxurious and comfy look with soft curved stitching detail, generously padded seats and armrests.

## Features

- Luxurious and comfy look with soft curved lines, generously padded seats and armrests.
- Frame: Solid hardwood interior frame.
- Interiors: Dacron wrapped cushions with memory foam.
- Available in displayed colour only.
- Backs: Baffled back cushions with Elastic webbing.

**3 Seat Sofa** W 218 x D 95 x H 73 cm

**2 Seat Sofa** W 194 x D 95 x H 73 cm

**Chair** W 122 x D 95 x H 73 cm

\*All sizes are approximate. Colour is for guidance only because while we make every effort to display the colour as accurately as possible, all versions may vary in colour reproduction.