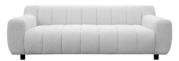

## **GRACE COLLECTION**

The Grace sofa range from Fishpools is the perfect addition to any modern British living room. As stylish as it is versatile, this chic range offers a luxurious and comfy look with soft curved stitching detail, generously padded seats and armrests.

## Features

- Luxurious and comfy look with soft curved lines, generously padded seats and armrests.
- Frame: Solid hardwood interior frame.
- Interiors: Dacron wrapped cushions with memory foam.
- Available in displayed colour only.
- Backs: Baffled back cushions with Elastic webbing.

**3 Seat Sofa** W 218 x D 95 x H 73 cm

**2 Seat Sofa** W 194 x D 95 x H 73 cm

**Chair** W 122 x D 95 x H 73 cm

\*All sizes are approximate. Colour is for guidance only because while we make every effort to display the colour as accurately as possible, all versions may vary in colour reproduction.