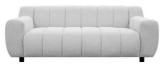

## **GRACE COLLECTION**

The Grace sofa range from Fishpools is the perfect addition to any modern British living room. As stylish as it is versatile, this chic range offers a luxurious and comfy look with soft curved stitching detail, generously padded seats and armrests.

## Features

- Luxurious and comfy look with soft curved lines, generously padded seats and armrests.
- Frame: Solid hardwood interior frame.
- Interiors: Dacron wrapped cushions with memory foam.
- Available in displayed colour only.
- Backs: Baffled back cushions with Elastic webbing.

**3 Seat Sofa** W 218 x D 95 x H 73 cm

**2 Seat Sofa** W 194 x D 95 x H 73 cm

**Chair** W 122 x D 95 x H 73 cm

\*All sizes are approximate. Colour is for guidance only because while we make every effort to display the colour as accurately as possible, all versions may vary in colour reproduction.