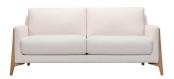

## TRIBECA COLLECTION

Update the look of your living room with the stylish geometry of the Tribeca sofa range. This unique range offers a retro design that will flatter any space with its simplistic charm. Each piece offers aesthetically pleasing straight lines and exposed wooden frames that turns the front legs into an attractive feature.

Corner Group
W 307 x D 307 x H 85 cm

**3 Seat Sofa** W 223 x D 96 x H 85 cm

**3 Seat (2 Cushion) Sofa** W 226 x D 96 x H 85 cm

**2.5 Seat Sofa** W 206 x D 96 x H 85 cm

W 162 x D 96 x H 85 cm

**Chair** W 99 x D 96 x H 85 cm