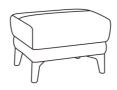

**3 Seat 1 LHF Arm Unit** W 189 x D 96 x H 85 cm

**3 Seat 1 RHF Arm Unit** W 189 x D 96 x H 85 cm

Corner Unit W 99 x D 96 x H 85 cm

Bench Footstool
W 95 x D 51 x H 42 cm

**Bench Footstool** W 61 x D 52 x H 46 cm