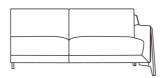

**3 Seat 1 LHF Arm Unit** W 189 x D 96 x H 85 cm

**3 Seat 1 RHF Arm Unit** W 189 x D 96 x H 85 cm

Corner Unit W 99 x D 96 x H 85 cm

Bench Footstool
W 95 x D 51 x H 42 cm

**Bench Footstool** W 61 x D 52 x H 46 cm