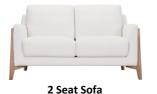

## TRIBECA COLLECTION

Update the look of your living room with the stylish geometry of the Tribeca sofa range. This unique range offers a retro design that will flatter any space with its simplistic charm. Each piece offers aesthetically pleasing straight lines and exposed wooden frames that turns the front legs into an attractive feature.

Corner Group
W 307 x D 307 x H 85 cm

**3 Seat Sofa** W 223 x D 96 x H 85 cm

**3 Seat (2 Cushion) Sofa** W 226 x D 96 x H 85 cm

**2.5 Seat Sofa** W 206 x D 96 x H 85 cm

W 162 x D 96 x H 85 cm

**Chair** W 99 x D 96 x H 85 cm