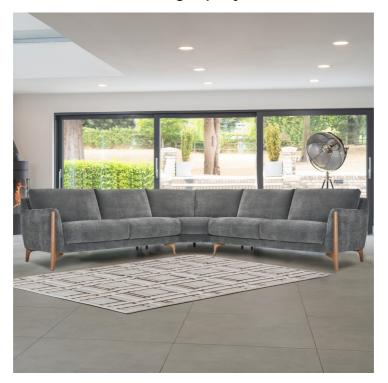

## TRIBECA COLLECTION

Update the look of your living room with the stylish geometry of the Tribeca sofa range. This unique range offers a retro design that will flatter any space with its simplistic charm. Each piece offers aesthetically pleasing straight lines and exposed wooden frames that turns the front legs into an attractive feature.

Corner Group
W 307 x D 307 x H 85 cm

**3 Seat Sofa** W 223 x D 96 x H 85 cm

**3 Seat (2 Cushion) Sofa** W 226 x D 96 x H 85 cm

**2.5 Seat Sofa** W 206 x D 96 x H 85 cm

W 162 x D 96 x H 85 cm

**Chair** W 99 x D 96 x H 85 cm