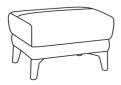

**3 Seat 1 LHF Arm Unit** W 189 x D 96 x H 85 cm

**3 Seat 1 RHF Arm Unit** W 189 x D 96 x H 85 cm

Corner Unit W 99 x D 96 x H 85 cm

Bench Footstool
W 95 x D 51 x H 42 cm

**Bench Footstool** W 61 x D 52 x H 46 cm