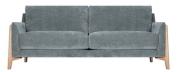

## TRIBECA COLLECTION

Update the look of your living room with the stylish geometry of the Tribeca sofa range. This unique range offers a retro design that will flatter any space with its simplistic charm. Each piece offers aesthetically pleasing straight lines and exposed wooden frames that turns the front legs into an attractive feature.

Corner Group
W 307 x D 307 x H 85 cm

**3 Seat Sofa** W 223 x D 96 x H 85 cm

**3 Seat (2 Cushion) Sofa** W 226 x D 96 x H 85 cm

**2.5 Seat Sofa** W 206 x D 96 x H 85 cm

W 162 x D 96 x H 85 cm

**Chair** W 99 x D 96 x H 85 cm