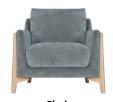

## TRIBECA COLLECTION

Update the look of your living room with the stylish geometry of the Tribeca sofa range. This unique range offers a retro design that will flatter any space with its simplistic charm. Each piece offers aesthetically pleasing straight lines and exposed wooden frames that turns the front legs into an attractive feature.

Corner Group
W 307 x D 307 x H 85 cm

**3 Seat Sofa** W 223 x D 96 x H 85 cm

**3 Seat (2 Cushion) Sofa** W 226 x D 96 x H 85 cm

**2.5 Seat Sofa** W 206 x D 96 x H 85 cm

W 162 x D 96 x H 85 cm

**Chair** W 99 x D 96 x H 85 cm