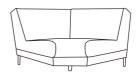

Corner Group
W 307 x D 307 x H 85 cm

**3 Seat Sofa** W 223 x D 96 x H 85 cm

**3 Seat (2 Cushion) Sofa** W 226 x D 96 x H 85 cm

**2.5 Seat Sofa** W 206 x D 96 x H 85 cm

W 162 x D 96 x H 85 cm

**Chair** W 99 x D 96 x H 85 cm