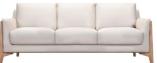

## TRIBECA COLLECTION

Update the look of your living room with the stylish geometry of the Tribeca sofa range. This unique range offers a retro design that will flatter any space with its simplistic charm. Each piece offers aesthetically pleasing straight lines and exposed wooden frames that turns the front legs into an attractive feature.

Corner Group
W 307 x D 307 x H 85 cm

**3 Seat Sofa** W 223 x D 96 x H 85 cm

**3 Seat (2 Cushion) Sofa** W 226 x D 96 x H 85 cm

**2.5 Seat Sofa** W 206 x D 96 x H 85 cm

W 162 x D 96 x H 85 cm

**Chair** W 99 x D 96 x H 85 cm