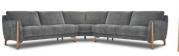

## TRIBECA COLLECTION

Update the look of your living room with the stylish geometry of the Tribeca sofa range. This unique range offers a retro design that will flatter any space with its simplistic charm. Each piece offers aesthetically pleasing straight lines and exposed wooden frames that turns the front legs into an attractive feature.

Corner Group
W 307 x D 307 x H 85 cm

**3 Seat Sofa** W 223 x D 96 x H 85 cm

**3 Seat (2 Cushion) Sofa** W 226 x D 96 x H 85 cm

**2.5 Seat Sofa** W 206 x D 96 x H 85 cm

W 162 x D 96 x H 85 cm

**Chair** W 99 x D 96 x H 85 cm