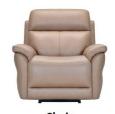

**3 Seat Sofa** W 222 x D 100 x H 102 cm

2 Seat 2 Power Recliner Sofa W 162 x D 100 x H 102 cm

**2 Seat Sofa** W 162 x D 100 x H 102 cm

Recliner Chair W 101 x D 100 x H 102 cm

 $\begin{array}{c} \textbf{Chair} \\ \textbf{W 101} \times \textbf{D 100} \times \textbf{H 102} \text{ cm} \end{array}$ 