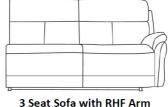

3 Seat Sofa with LHF Arm W 180 x D 100 x H 102 cm

W 180 x D 100 x H 102 cm

**1.5 Seat Sofa with LHF Arm**W 101 x D 100 x H 102 cm

**1.5 Seat Sofa with RHF Arm**W 101 x D 100 x H 102 cm

**1.5 Seat Armless Unit** W 79 x D 100 x H 102 cm