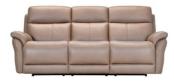

**3 Seat Sofa** W 222 x D 100 x H 102 cm

2 Seat 2 Power Recliner Sofa W 162 x D 100 x H 102 cm

**2 Seat Sofa** W 162 x D 100 x H 102 cm

Recliner Chair W 101 x D 100 x H 102 cm

 $\begin{array}{c} \textbf{Chair} \\ \textbf{W 101} \times \textbf{D 100} \times \textbf{H 102} \text{ cm} \end{array}$ 