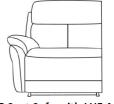

3 Seat Sofa with LHF Arm W 180 x D 100 x H 102 cm

W 180 x D 100 x H 102 cm

**1.5 Seat Sofa with LHF Arm**W 101 x D 100 x H 102 cm

**1.5 Seat Sofa with RHF Arm**W 101 x D 100 x H 102 cm

**1.5 Seat Armless Unit** W 79 x D 100 x H 102 cm