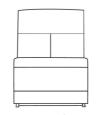

**Corner Unit**W 162 x D 162 x H 102 cm

| FISHPOOLS                                                                                                                              |  |
|----------------------------------------------------------------------------------------------------------------------------------------|--|
| All sizes are approximate. Colour is for guidance only because v<br>he colour as accurately as possible, all versions may vary in colo |  |
|                                                                                                                                        |  |
|                                                                                                                                        |  |
|                                                                                                                                        |  |
|                                                                                                                                        |  |
|                                                                                                                                        |  |
|                                                                                                                                        |  |
|                                                                                                                                        |  |
|                                                                                                                                        |  |
|                                                                                                                                        |  |
|                                                                                                                                        |  |