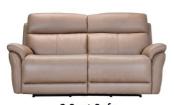

## **Features**

- Frame made of plywood, solid wood and MDF.
- Seat cushion interiors are made from highly resilient foam.
- Back cushion interiors are Dacron fibre.

3 Seat 2 Power Recliner Sofa W 222 x D 100 x H 102 cm

**3 Seat Sofa** W 222 x D 100 x H 102 cm

2 Seat 2 Power Recliner Sofa W 162 x D 100 x H 102 cm

**2 Seat Sofa** W 162 x D 100 x H 102 cm

Recliner Chair W 101 x D 100 x H 102 cm

 $\begin{array}{c} \textbf{Chair} \\ \textbf{W 101} \times \textbf{D 100} \times \textbf{H 102} \text{ cm} \end{array}$ 