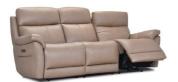

## **Features**

- Frame made of plywood, solid wood and MDF.
- Seat cushion interiors are made from highly resilient foam.
- Back cushion interiors are Dacron fibre.

3 Seat 2 Power Recliner Sofa W 222 x D 100 x H 102 cm

**3 Seat Sofa** W 222 x D 100 x H 102 cm

2 Seat 2 Power Recliner Sofa W 162 x D 100 x H 102 cm

**2 Seat Sofa** W 162 x D 100 x H 102 cm

Recliner Chair W 101 x D 100 x H 102 cm

 $\begin{array}{c} \textbf{Chair} \\ \textbf{W 101} \times \textbf{D 100} \times \textbf{H 102} \text{ cm} \end{array}$ 