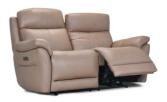

**3 Seat Sofa** W 222 x D 100 x H 102 cm

2 Seat 2 Power Recliner Sofa W 162 x D 100 x H 102 cm

**2 Seat Sofa** W 162 x D 100 x H 102 cm

Recliner Chair W 101 x D 100 x H 102 cm

 $\begin{array}{c} \textbf{Chair} \\ \textbf{W 101} \times \textbf{D 100} \times \textbf{H 102} \text{ cm} \end{array}$ 