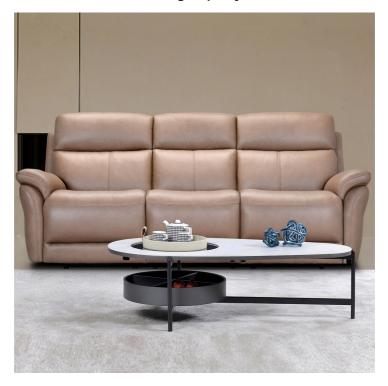

## **NEXUS COLLECTION**

The Nexus is a classic sofa collection that is an ideal option for any setting. If you want elegant styling features, you will love Nexus' high supportive backs, rolled arm pads and comfy seating. This collection is available with power recliners and headrest, allowing you to easily relax with just a touch of a button.

## **Features**

- Frame made of plywood, solid wood and MDF.
- Seat cushion interiors are made from highly resilient foam.
- Back cushion interiors are Dacron fibre.

3 Seat 2 Power Recliner Sofa W 222 x D 100 x H 102 cm