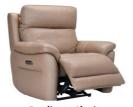

**3 Seat Sofa** W 222 x D 100 x H 102 cm

2 Seat 2 Power Recliner Sofa W 162 x D 100 x H 102 cm

**2 Seat Sofa** W 162 x D 100 x H 102 cm

Recliner Chair W 101 x D 100 x H 102 cm

 $\begin{array}{c} \textbf{Chair} \\ \textbf{W 101} \times \textbf{D 100} \times \textbf{H 102} \text{ cm} \end{array}$ 