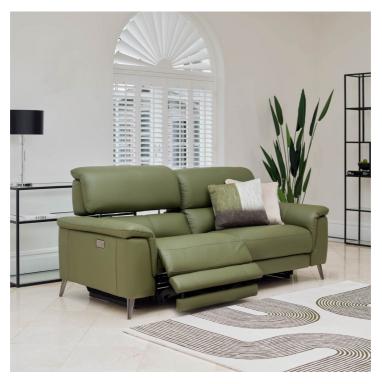

## VIRAGE COLLECTION

The Virage is available as an electric recliner, with the recliners featuring fully adjustable headrests and a seating memory setting, which allows you to return to your favourite position and with a simple click. Create that perfect look to fit in with your lifestyle.

## **Features**

- Seats have no sag springs.
- Back rest cushions are foam with loose fibre.
- Back rests have rubber webbing.
- Power recliner action with memory setting.
- Seat cushion has foam with an inner coil.