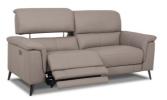

## VIRAGE COLLECTION

The Virage is available as an electric recliner, with the recliners featuring fully adjustable headrests and a seating memory setting, which allows you to return to your favourite position and with a simple click. Create that perfect look to fit in with your lifestyle.

## **Features**

- Seats have no sag springs.
- Back rest cushions are foam with loose fibre.
- Back rests have rubber webbing.
- Power recliner action with memory setting.
- Seat cushion has foam with an inner coil.

**2.5 Seat 2 Power Recliner Sofa** W 216 x D 97 x H 94 cm

2 Seat 2 Power Recliner Sofa W 172 x D 97 x H 94 cm

**Power Recliner Chair** W 112 x D 97 x H 94 cm

| All sizes are approx<br>he colour as accura | imate. Colour is for | guidance only be | ecause while we r | nake every effort to | display |
|---------------------------------------------|----------------------|------------------|-------------------|----------------------|---------|