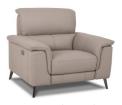

## VIRAGE COLLECTION

The Virage is available as an electric recliner, with the recliners featuring fully adjustable headrests and a seating memory setting, which allows you to return to your favourite position and with a simple click. Create that perfect look to fit in with your lifestyle.

## **Features**

- Seats have no sag springs.
- Back rest cushions are foam with loose fibre.
- Back rests have rubber webbing.
- Power recliner action with memory setting.
- Seat cushion has foam with an inner coil.

**2.5 Seat 2 Power Recliner Sofa** W 216 x D 97 x H 94 cm

2 Seat 2 Power Recliner Sofa W 172 x D 97 x H 94 cm

**Power Recliner Chair** W 112 x D 97 x H 94 cm

| All sizes are approx<br>he colour as accura | imate. Colour is for | guidance only be | ecause while we r | nake every effort to | display |
|---------------------------------------------|----------------------|------------------|-------------------|----------------------|---------|