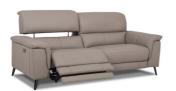

## VIRAGE COLLECTION

The Virage is available as an electric recliner, with the recliners featuring fully adjustable headrests and a seating memory setting, which allows you to return to your favourite position and with a simple click. Create that perfect look to fit in with your lifestyle.

## **Features**

- Seats have no sag springs.
- Back rest cushions are foam with loose fibre.
- Back rests have rubber webbing.
- Power recliner action with memory setting.
- Seat cushion has foam with an inner coil.

**2.5 Seat 2 Power Recliner Sofa** W 216 x D 97 x H 94 cm

2 Seat 2 Power Recliner Sofa W 172 x D 97 x H 94 cm

**Power Recliner Chair** W 112 x D 97 x H 94 cm

| All sizes are approx<br>he colour as accura | imate. Colour is for | guidance only be | ecause while we r | nake every effort to | display |
|---------------------------------------------|----------------------|------------------|-------------------|----------------------|---------|