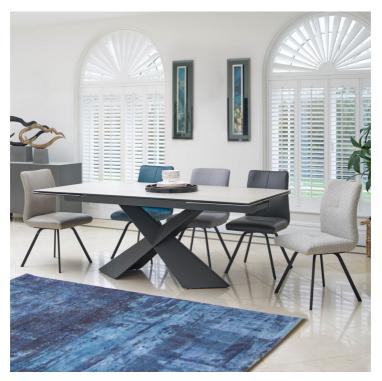

## VINCENZA COLLECTION

The Vincenza is characterised by a solid and sturdy X-frame base, finished in a contemporary charcoal powder coating. This industrial base is paired with a peacefully contrasting white ceramic top, creating a modern look using materials with a calming tone.

## Features

• Charcoal powder coated • Salt white ceramic top X-frame base

**Dining Table** W 200-300 x D 100 x H 76 cm

**Coffee Table** W 120 x D 60 x H 45 cm

**Console Table** W 130 x D 40 x H 76 cm

\*All sizes are approximate. Colour is for guidance only because while we make every effort to display the colour as accurately as possible, all versions may vary in colour reproduction.