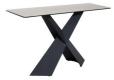

## Features

• Charcoal powder coated • Salt white ceramic top X-frame base

**Dining Table** W 200-300 x D 100 x H 76 cm

**Coffee Table** W 120 x D 60 x H 45 cm

**Console Table** W 130 x D 40 x H 76 cm

\*All sizes are approximate. Colour is for guidance only because while we make every effort to display the colour as accurately as possible, all versions may vary in colour reproduction.