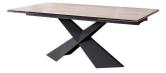

## Features

• Charcoal powder coated • Salt white ceramic top X-frame base

**Dining Table** W 200-300 x D 100 x H 76 cm

**Coffee Table** W 120 x D 60 x H 45 cm

**Console Table** W 130 x D 40 x H 76 cm

\*All sizes are approximate. Colour is for guidance only because while we make every effort to display the colour as accurately as possible, all versions may vary in colour reproduction.