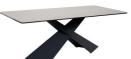

## Features

• Charcoal powder coated • Salt white ceramic top X-frame base

**Dining Table** W 200-300 x D 100 x H 76 cm

**Coffee Table** W 120 x D 60 x H 45 cm

**Console Table** W 130 x D 40 x H 76 cm

\*All sizes are approximate. Colour is for guidance only because while we make every effort to display the colour as accurately as possible, all versions may vary in colour reproduction.