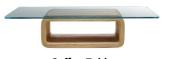

## **Features**

- Clear Glass Top
   Contemporary Design
   Stunning Wooden Design

W 240 x D 100 x H 75 cm

Coffee Table W 145 x D 85 x H 45 cm

**4 Door Sideboard**W 180 x D 40 x H 85 cm

| All sizes are approx<br>he colour as accura | imate. Colour is for | guidance only be | ecause while we r | nake every effort to | display |
|---------------------------------------------|----------------------|------------------|-------------------|----------------------|---------|