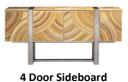

## **Features**

- Clear Glass Top
   Contemporary Design
   Stunning Wooden Design

W 240 x D 100 x H 75 cm

Coffee Table W 145 x D 85 x H 45 cm

**4 Door Sideboard**W 180 x D 40 x H 85 cm

| All sizes are approx<br>he colour as accura | imate. Colour is for | guidance only be | ecause while we r | nake every effort to | display |
|---------------------------------------------|----------------------|------------------|-------------------|----------------------|---------|