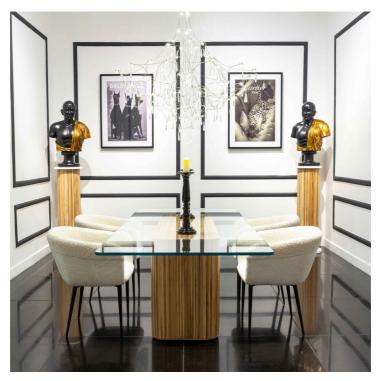

## **METRO COLLECTION**

The Metro exudes relaxed contemporary styling, the open wooden base and clear glass top creating a subtle look which maximises the beauty of simplicity. This collection will make a refreshing addition to any modern home.

## **Features**

- Clear Glass Top
   Contemporary Design
   Stunning Wooden Design

W 240 x D 100 x H 75 cm

Coffee Table W 145 x D 85 x H 45 cm

**4 Door Sideboard**W 180 x D 40 x H 85 cm

| All sizes are approx<br>he colour as accura | imate. Colour is for | guidance only be | ecause while we r | nake every effort to | display |
|---------------------------------------------|----------------------|------------------|-------------------|----------------------|---------|