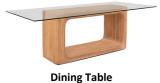

## **Features**

- Clear Glass Top
   Contemporary Design
   Stunning Wooden Design

W 240 x D 100 x H 75 cm

Coffee Table W 145 x D 85 x H 45 cm

**4 Door Sideboard**W 180 x D 40 x H 85 cm

| All sizes are approx<br>he colour as accura | imate. Colour is for | guidance only be | ecause while we r | nake every effort to | display |
|---------------------------------------------|----------------------|------------------|-------------------|----------------------|---------|