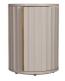

## LILLE COLLECTION

Elegant and contemporary, Lille offers a true taste of luxury living., the collection boasts a fluted design on doors and drawer fronts with a high-gloss paint finish and polished brass details. A welcome addition to any bedroom

## **Features**

- Fluted Detail
- High Gloss Paint Finish
- Handles & Legs In Polished Brass

**Wardrobe**W 121 x D 60 x H 195 cm

**6 Drawer Wide Chest** W 144 x D 44 x H 84 cm

**3 Drawer Chest** W 96 x D 44 x H 83 cm

**5 Drawer Tall Chest** W 56 x D 44 x H 120 cm

**LHF Bedside** W 40 x D 40 x H 53 cm

RHF Bedside W 40 x D 40 x H 53 cm

**Dressing Table**W 130 x D 40 x H 70 cm

**Gallery Mirror** W 60 x D 6 x H 81 cm

| All sizes are approx<br>he colour as accura | imate. Colour is for | guidance only be | ecause while we r | nake every effort to | display |
|---------------------------------------------|----------------------|------------------|-------------------|----------------------|---------|