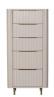

## LILLE COLLECTION

Elegant and contemporary, Lille offers a true taste of luxury living., the collection boasts a fluted design on doors and drawer fronts with a high-gloss paint finish and polished brass details. A welcome addition to any bedroom

## **Features**

- Fluted Detail
- High Gloss Paint Finish
- Handles & Legs In Polished Brass

**Wardrobe**W 121 x D 60 x H 195 cm

**6 Drawer Wide Chest** W 144 x D 44 x H 84 cm

**3 Drawer Chest** W 96 x D 44 x H 83 cm

**5 Drawer Tall Chest** W 56 x D 44 x H 120 cm

**LHF Bedside** W 40 x D 40 x H 53 cm

RHF Bedside W 40 x D 40 x H 53 cm

**Dressing Table**W 130 x D 40 x H 70 cm

**Gallery Mirror** W 60 x D 6 x H 81 cm

| All sizes are approx<br>he colour as accura | imate. Colour is for | guidance only be | ecause while we r | nake every effort to | display |
|---------------------------------------------|----------------------|------------------|-------------------|----------------------|---------|