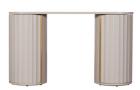

## LILLE COLLECTION

Elegant and contemporary, Lille offers a true taste of luxury living., the collection boasts a fluted design on doors and drawer fronts with a high-gloss paint finish and polished brass details. A welcome addition to any bedroom

## **Features**

- Fluted Detail
- High Gloss Paint Finish
- Handles & Legs In Polished Brass

**Wardrobe**W 121 x D 60 x H 195 cm

**6 Drawer Wide Chest** W 144 x D 44 x H 84 cm

**3 Drawer Chest** W 96 x D 44 x H 83 cm

**5 Drawer Tall Chest** W 56 x D 44 x H 120 cm

**LHF Bedside** W 40 x D 40 x H 53 cm

RHF Bedside W 40 x D 40 x H 53 cm

**Dressing Table**W 130 x D 40 x H 70 cm

**Gallery Mirror** W 60 x D 6 x H 81 cm

| All sizes are approx<br>he colour as accura | imate. Colour is for | guidance only be | ecause while we r | nake every effort to | display |
|---------------------------------------------|----------------------|------------------|-------------------|----------------------|---------|