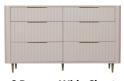

## **Features**

- Fluted Detail
- High Gloss Paint Finish
- Handles & Legs In Polished Brass

**Wardrobe**W 121 x D 60 x H 195 cm

**6 Drawer Wide Chest** W 144 x D 44 x H 84 cm

**3 Drawer Chest** W 96 x D 44 x H 83 cm