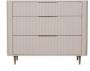

**5 Drawer Tall Chest** W 56 x D 44 x H 120 cm

**LHF Bedside** W 40 x D 40 x H 53 cm

RHF Bedside W 40 x D 40 x H 53 cm

**Dressing Table**W 130 x D 40 x H 70 cm

**Gallery Mirror** W 60 x D 6 x H 81 cm

| All sizes are approx<br>he colour as accura | imate. Colour is for | guidance only be | ecause while we r | nake every effort to | display |
|---------------------------------------------|----------------------|------------------|-------------------|----------------------|---------|