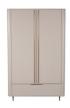

## **Features**

- Fluted Detail
- High Gloss Paint Finish
- Handles & Legs In Polished Brass

**Wardrobe**W 121 x D 60 x H 195 cm

**6 Drawer Wide Chest** W 144 x D 44 x H 84 cm

**3 Drawer Chest** W 96 x D 44 x H 83 cm