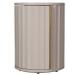

## LILLE COLLECTION

Elegant and contemporary, Lille offers a true taste of luxury living., the collection boasts a fluted design on doors and drawer fronts with a high-gloss paint finish and polished brass details. A welcome addition to any bedroom

## **Features**

- Fluted Detail
- High Gloss Paint Finish
- Handles & Legs In Polished Brass

**Wardrobe**W 121 x D 60 x H 195 cm

**6 Drawer Wide Chest** W 144 x D 44 x H 84 cm

**3 Drawer Chest** W 96 x D 44 x H 83 cm

**5 Drawer Tall Chest** W 56 x D 44 x H 120 cm

**LHF Bedside** W 40 x D 40 x H 53 cm

RHF Bedside W 40 x D 40 x H 53 cm

**Dressing Table**W 130 x D 40 x H 70 cm

**Gallery Mirror** W 60 x D 6 x H 81 cm

| All sizes are approx<br>he colour as accura | imate. Colour is for | guidance only be | ecause while we r | nake every effort to | display |
|---------------------------------------------|----------------------|------------------|-------------------|----------------------|---------|