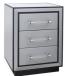

## LOUISA COLLECTION

The Louisa collection is a small but perfectly formed collection of bedroom chests, finished in grey glass with contrasting black trim. This range will be a welcome addition to any bedroom

## **Features**

- Modern Design
  Grey Glass Finish
  Transparent Handles

**Tallboy** W 60 x D 40 x H 105 cm

**3 Drawer Wide Chest** W 80 x D 40 x H 80 cm

Bedside Table W 45 x D 30 x H 60 cm

\*All sizes are approximate. Colour is for guidance only because while we make every effort to display the colour as accurately as possible, all versions may vary in colour reproduction.