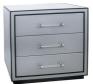

## LOUISA COLLECTION

The Louisa collection is a small but perfectly formed collection of bedroom chests, finished in grey glass with contrasting black trim. This range will be a welcome addition to any bedroom

## **Features**

- Modern Design
  Grey Glass Finish
  Transparent Handles

**Tallboy** W 60 x D 40 x H 105 cm

**3 Drawer Wide Chest** W 80 x D 40 x H 80 cm

Bedside Table W 45 x D 30 x H 60 cm

\*All sizes are approximate. Colour is for guidance only because while we make every effort to display the colour as accurately as possible, all versions may vary in colour reproduction.