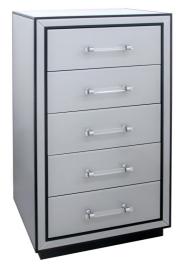

## LOUISA COLLECTION

The Louisa collection is a small but perfectly formed collection of bedroom chests, finished in grey glass with contrasting black trim. This range will be a welcome addition to any bedroom

## **Features**

- Modern Design
  Grey Glass Finish
  Transparent Handles

**Tallboy** W 60 x D 40 x H 105 cm

**3 Drawer Wide Chest** W 80 x D 40 x H 80 cm

Bedside Table W 45 x D 30 x H 60 cm

\*All sizes are approximate. Colour is for guidance only because while we make every effort to display the colour as accurately as possible, all versions may vary in colour reproduction.