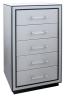

## LOUISA COLLECTION

The Louisa collection is a small but perfectly formed collection of bedroom chests, finished in grey glass with contrasting black trim. This range will be a welcome addition to any bedroom

## **Features**

- Modern Design
  Grey Glass Finish
  Transparent Handles

**Tallboy** W 60 x D 40 x H 105 cm

**3 Drawer Wide Chest** W 80 x D 40 x H 80 cm

Bedside Table W 45 x D 30 x H 60 cm

\*All sizes are approximate. Colour is for guidance only because while we make every effort to display the colour as accurately as possible, all versions may vary in colour reproduction.