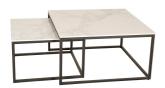

## **MAXWELL COLLECTION**

Featuring a modern, geometric look and ceramic top, the stylish Maxwell range offers great value and is perfectly suited for any modern setting. Available in as a coffee table or next of tables, Maxwell can be incorporated into your existing décor with ease.

## **Features**

- White ceramic top
- Available in a range of models
- Powder coated metal legs
- Modern, geometric design

Nest Of Coffee Tables W 80 x D 80 x H 43 cm

Nest Of Tables W 40 x D 40 x H 55 cm