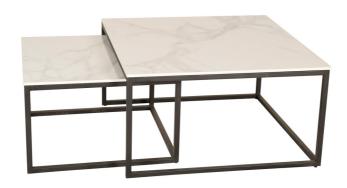

## **MAXWELL COLLECTION**

Featuring a modern, geometric look and ceramic top, the stylish Maxwell range offers great value and is perfectly suited for any modern setting. Available in as a coffee table or next of tables, Maxwell can be incorporated into your existing décor with ease.

## **Features**

- White ceramic top
- Available in a range of models
- Powder coated metal legs
- Modern, geometric design

Nest Of Coffee Tables W 80 x D 80 x H 43 cm

Nest Of Tables W 40 x D 40 x H 55 cm