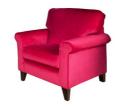

**3 Seat Sofa Bed** W 186 x D 94 x H 93 cm

**3 Seat Sofa** W 186 x D 94 x H 93 cm

**2 Seat Sofa Bed** W 164 x D 94 x H 93 cm

**2 Seat Sofa** W 164 x D 94 x H 93 cm

**Armchair** W 84 x D 90 x H 93 cm

Accent Chair W 79 x D 94 x H 91 cm