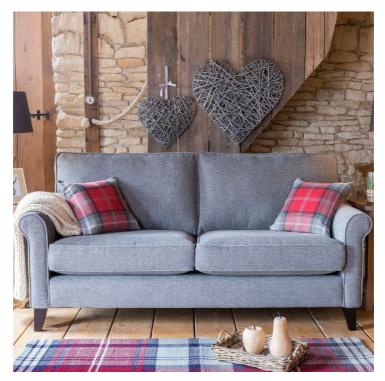

## MABEL COLLECTION

The Mabel is a smart, modern sofa collection without the designer price tag. The design features gently scrolled arms, teamed with eye-catching accent cushions and smooth seating area, making this an ideal piece for any living room. Simple wooden legs give the Mabel a lovely contemporary finish for a timelessly stylish look.

## **Features**

- Frame Selected hardwoods
- Seat Cushions Cold core moulded foam
- Sofas with high leg option only - Light or dark
- Seat suspension Sprung Seat
- Scatter Cushion Fibre filled
- Sofa Beds supplied with regal mattress upgrade to pocket sprung available
- Back Suspension -Elasticated webbed back
- Sofa Beds with low leg option only - Light or dark
- Made in the UK