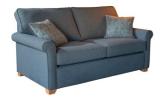

## MABEL COLLECTION

The Mabel is a smart, modern sofa collection without the designer price tag. The design features gently scrolled arms, teamed with eye-catching accent cushions and smooth seating area, making this an ideal piece for any living room. Simple wooden legs give the Mabel a lovely contemporary finish for a timelessly stylish look.

## **Features**

- Frame Selected hardwoods
- Seat Cushions Cold core moulded foam
- Sofas with high leg option only - Light or dark
- Seat suspension Sprung Seat
- Scatter Cushion Fibre filled
- Sofa Beds supplied with regal mattress upgrade to pocket sprung available
- Back Suspension -Elasticated webbed back
- Sofa Beds with low leg option only - Light or dark
- Made in the UK