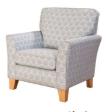

**3 Seat Sofa Bed** W 186 x D 94 x H 93 cm

**3 Seat Sofa** W 186 x D 94 x H 93 cm

**2 Seat Sofa Bed** W 164 x D 94 x H 93 cm

**2 Seat Sofa** W 164 x D 94 x H 93 cm

**Armchair** W 84 x D 90 x H 93 cm

Accent Chair W 79 x D 94 x H 91 cm

Accent Designer Chair W 90 x D 84 x H 88 cm

**Legged Ottoman** W 100 x D 57 x H 40 cm

**Ottoman** W 103 x D 62 x H 43 cm

Storage Stool
W 64 x D 58 x H 41 cm

Footstool
W 64 x D 58 x H 38 cm

| All sizes are approx<br>he colour as accura | imate. Colour is for | guidance only be | ecause while we r | nake every effort to | display |
|---------------------------------------------|----------------------|------------------|-------------------|----------------------|---------|