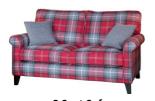

## MABEL COLLECTION

The Mabel is a smart, modern sofa collection without the designer price tag. The design features gently scrolled arms, teamed with eye-catching accent cushions and smooth seating area, making this an ideal piece for any living room. Simple wooden legs give the Mabel a lovely contemporary finish for a timelessly stylish look.

## **Features**

- Frame Selected hardwoods
- Seat Cushions Cold core moulded foam
- Sofas with high leg option only - Light or dark
- Seat suspension Sprung Seat
- Scatter Cushion Fibre filled
- Sofa Beds supplied with regal mattress upgrade to pocket sprung available
- Back Suspension -Elasticated webbed back
- Sofa Beds with low leg option only - Light or dark
- Made in the UK

**3 Seat Sofa Bed** W 186 x D 94 x H 93 cm

**3 Seat Sofa** W 186 x D 94 x H 93 cm

**2 Seat Sofa Bed** W 164 x D 94 x H 93 cm

**2 Seat Sofa** W 164 x D 94 x H 93 cm

**Armchair** W 84 x D 90 x H 93 cm

Accent Chair W 79 x D 94 x H 91 cm