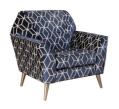

**3 Seat Sofa Bed** W 186 x D 94 x H 93 cm

**3 Seat Sofa** W 186 x D 94 x H 93 cm

**2 Seat Sofa Bed** W 164 x D 94 x H 93 cm

**2 Seat Sofa** W 164 x D 94 x H 93 cm

**Armchair** W 84 x D 90 x H 93 cm

Accent Chair W 79 x D 94 x H 91 cm

Accent Designer Chair W 90 x D 84 x H 88 cm

**Legged Ottoman** W 100 x D 57 x H 40 cm

**Ottoman** W 103 x D 62 x H 43 cm

Storage Stool
W 64 x D 58 x H 41 cm

Footstool
W 64 x D 58 x H 38 cm

| All sizes are approx<br>he colour as accura | imate. Colour is for | guidance only be | ecause while we r | nake every effort to | display |
|---------------------------------------------|----------------------|------------------|-------------------|----------------------|---------|