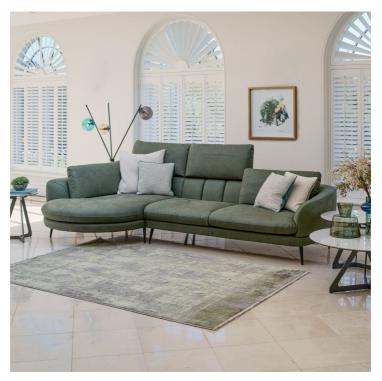

## **IMOLA COLLECTION**

The Imola sofa collection offers a luxuriously plush design, generously deep seats, and an elegant look that will perfectly complement your home. Each piece in this range offers soft seating, modern low backs, adjustable headrests, and sumptuous full-body cushioning that your family and guests will adore.

## **Features**

- Frame Selected hardwood combined with high density particle fibre board
- Metal cone legs in a choice of colour
- Seat cushions, back rests and armrests are have polyurethane foam interiors, covered in a Dacron thermal layer.
- Back cushions, is partly fixed, so can be moved up to create a larger seat and a headrest, ensuring comfortable support for the upper back.