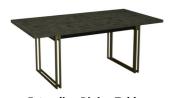

## **Features**

- Wire Brushed Fumed Oak Finish
- Brushed Peppercorn & Brass Legs

Extending Dining Table
W 190 - 240 x D 90 x H 77 cm

Extending Dining Table W 158 - 203 x D 90 x H 77 cm

Round Dining Table
W 125 x D 125 x H 77 cm