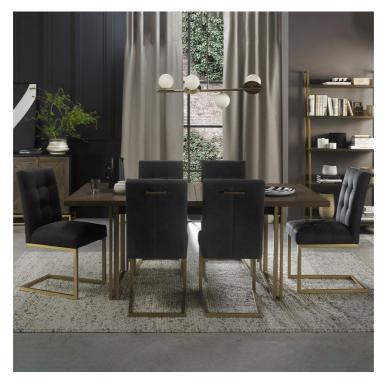

## **SAMSON COLLECTION**

The Samson dining collection has a striking design combining saw cut marquetry tops with a warm fumed finish with dark rich 'peppercorn' stained wire brushed oak veneered frames and welded metal bases in a satin brass finish.

## **Features**

- Wire Brushed Fumed Oak Finish
- Brushed Peppercorn & Brass Legs

Extending Dining Table
W 190 - 240 x D 90 x H 77 cm

Extending Dining Table W 158 - 203 x D 90 x H 77 cm

Round Dining Table
W 125 x D 125 x H 77 cm

Cantilever Dining Chair W 46 x D 58 x H 93 cm

| All sizes are approx<br>he colour as accura | imate. Colour is for | guidance only be | ecause while we r | nake every effort to | display |
|---------------------------------------------|----------------------|------------------|-------------------|----------------------|---------|