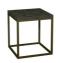

Open Display Unit
W 90 x D 43 x H 190 cm

Wide Sideboard W 159 x D 46 x H 87 cm

Narrow Sideboard
W 117 x D 46 x H 87 cm

**Drinks Cabinet**W 93 x D 40 x H 100 cm

Lamp Table W 45 x D 45 x H 50 cm

**Bench** W 158 x D 38 x H 48 cm