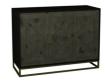

Open Display Unit
W 90 x D 43 x H 190 cm

Wide Sideboard W 159 x D 46 x H 87 cm

Narrow Sideboard
W 117 x D 46 x H 87 cm

**Drinks Cabinet**W 93 x D 40 x H 100 cm

Lamp Table W 45 x D 45 x H 50 cm

**Bench** W 158 x D 38 x H 48 cm