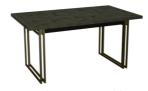

## **Features**

- Wire Brushed Fumed Oak Finish
- Brushed Peppercorn & Brass Legs

Extending Dining Table
W 190 - 240 x D 90 x H 77 cm

Extending Dining Table W 158 - 203 x D 90 x H 77 cm

Round Dining Table
W 125 x D 125 x H 77 cm