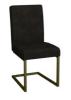

Cantilever Dining Chair W 46 x D 58 x H 93 cm

| All sizes are approx<br>he colour as accura | imate. Colour is for | guidance only be | ecause while we r | nake every effort to | display |
|---------------------------------------------|----------------------|------------------|-------------------|----------------------|---------|