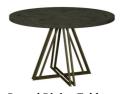

## **Features**

- Wire Brushed Fumed Oak Finish
- Brushed Peppercorn & Brass Legs

Extending Dining Table
W 190 - 240 x D 90 x H 77 cm

Extending Dining Table W 158 - 203 x D 90 x H 77 cm

Round Dining Table
W 125 x D 125 x H 77 cm