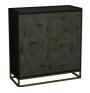

Open Display Unit
W 90 x D 43 x H 190 cm

Wide Sideboard W 159 x D 46 x H 87 cm

Narrow Sideboard
W 117 x D 46 x H 87 cm

**Drinks Cabinet**W 93 x D 40 x H 100 cm

Lamp Table W 45 x D 45 x H 50 cm

**Bench** W 158 x D 38 x H 48 cm