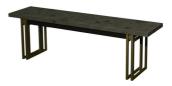

Open Display Unit
W 90 x D 43 x H 190 cm

Wide Sideboard W 159 x D 46 x H 87 cm

Narrow Sideboard
W 117 x D 46 x H 87 cm

**Drinks Cabinet**W 93 x D 40 x H 100 cm

Lamp Table W 45 x D 45 x H 50 cm

**Bench** W 158 x D 38 x H 48 cm