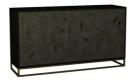

Open Display Unit
W 90 x D 43 x H 190 cm

Wide Sideboard W 159 x D 46 x H 87 cm

Narrow Sideboard
W 117 x D 46 x H 87 cm

**Drinks Cabinet**W 93 x D 40 x H 100 cm

Lamp Table W 45 x D 45 x H 50 cm

**Bench** W 158 x D 38 x H 48 cm