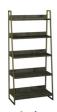

Open Display Unit
W 90 x D 43 x H 190 cm

Wide Sideboard W 159 x D 46 x H 87 cm

Narrow Sideboard
W 117 x D 46 x H 87 cm

**Drinks Cabinet**W 93 x D 40 x H 100 cm

Lamp Table W 45 x D 45 x H 50 cm

**Bench** W 158 x D 38 x H 48 cm