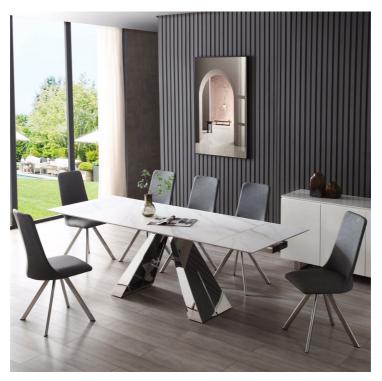

## **MALAGA COLLECTION**

The beautifully stylish Malaga collection will be a welcome addition to any home. The sleek polished stainless-steel base combined with white ceramic top add a clean fresh look.

## **Features**

- Matt White Ceramic Top
- Polished Stainless Steel Base

Extending Dining Table
W 160 x D 90 x H 76 cm

Coffee Table W 125 x D 65 x H 40 cm

W 120 x D 40 x H 75 cm

Lamp Table W 55 x D 55 x H 55 cm