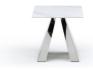

## **MALAGA COLLECTION**

The beautifully stylish Malaga collection will be a welcome addition to any home. The sleek polished stainless-steel base combined with white ceramic top add a clean fresh look.

## **Features**

- Matt White Ceramic Top
- Polished Stainless Steel Base

Extending Dining Table
W 160 x D 90 x H 76 cm

Coffee Table W 125 x D 65 x H 40 cm

W 120 x D 40 x H 75 cm

Lamp Table W 55 x D 55 x H 55 cm