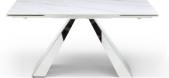

## **Features**

- Matt White Ceramic Top
- Polished Stainless Steel Base

Extending Dining Table
W 160 x D 90 x H 76 cm

Coffee Table W 125 x D 65 x H 40 cm

W 120 x D 40 x H 75 cm

Lamp Table W 55 x D 55 x H 55 cm