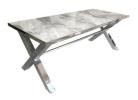

## **Features**

- Metallic X-Frame design Grey ceramic inserted top
- Matching occasional tables available

**Dining Table**W 200 x D 100 x H 76 cm

**Dining Table**W 165 x D 90 x H 76 cm

**Shelf Unit**W 90 x D 39 x H 180 cm

Coffee Table
W 110 x D 60 x H 40 cm

Console Table
W 115 x D 40 x H 76 cm

**Dining Chair** W 55 x D 65 x H 103 cm

| All sizes are approx<br>he colour as accura | imate. Colour is for | guidance only be | ecause while we r | nake every effort to | display |
|---------------------------------------------|----------------------|------------------|-------------------|----------------------|---------|