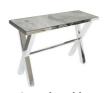

## **Features**

- Metallic X-Frame design Grey ceramic inserted top
- Matching occasional tables available

**Dining Table**W 200 x D 100 x H 76 cm

**Dining Table**W 165 x D 90 x H 76 cm

**Shelf Unit**W 90 x D 39 x H 180 cm

Coffee Table
W 110 x D 60 x H 40 cm

Console Table
W 115 x D 40 x H 76 cm

**Dining Chair** W 55 x D 65 x H 103 cm

| All sizes are approx<br>he colour as accura | imate. Colour is for | guidance only be | ecause while we r | nake every effort to | display |
|---------------------------------------------|----------------------|------------------|-------------------|----------------------|---------|