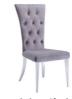

Coffee Table
W 110 x D 60 x H 40 cm

Console Table
W 115 x D 40 x H 76 cm

**Dining Chair** W 55 x D 65 x H 103 cm

| All sizes are approx<br>he colour as accura | imate. Colour is for | guidance only be | ecause while we r | nake every effort to | display |
|---------------------------------------------|----------------------|------------------|-------------------|----------------------|---------|