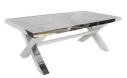

## MIRAGE COLLECTION

The Mirage Dining Table is the perfect centrepiece to add glamour and excitement to any dining space. The chunky metallic X-frame supports a stunning grey ceramic inserted top, while a comprehensive range of matching occasional tables allows you to maximise the luxury look throughout your home.

## **Features**

- Metallic X-Frame design Grey ceramic inserted top
- Matching occasional tables available

**Dining Table**W 200 x D 100 x H 76 cm

**Dining Table**W 165 x D 90 x H 76 cm

**Shelf Unit**W 90 x D 39 x H 180 cm