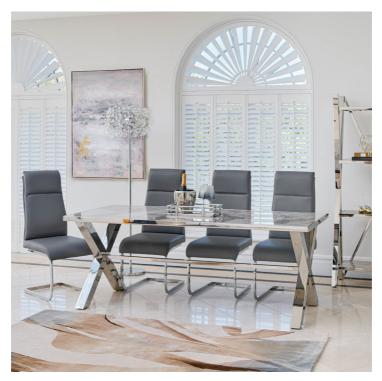

## MIRAGE COLLECTION

The Mirage Dining Table is the perfect centrepiece to add glamour and excitement to any dining space. The chunky metallic X-frame supports a stunning grey ceramic inserted top, while a comprehensive range of matching occasional tables allows you to maximise the luxury look throughout your home.

## **Features**

- Metallic X-Frame design Grey ceramic inserted top
- Matching occasional tables available

**Dining Table**W 200 x D 100 x H 76 cm

**Dining Table**W 165 x D 90 x H 76 cm

**Shelf Unit**W 90 x D 39 x H 180 cm