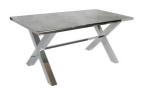

## **Features**

- Metallic X-Frame design Grey ceramic inserted top
- Matching occasional tables available

**Dining Table**W 200 x D 100 x H 76 cm

**Dining Table**W 165 x D 90 x H 76 cm

**Shelf Unit**W 90 x D 39 x H 180 cm

Coffee Table
W 110 x D 60 x H 40 cm

Console Table
W 115 x D 40 x H 76 cm

**Dining Chair** W 55 x D 65 x H 103 cm

| All sizes are approx<br>he colour as accura | imate. Colour is for | guidance only be | ecause while we r | nake every effort to | display |
|---------------------------------------------|----------------------|------------------|-------------------|----------------------|---------|